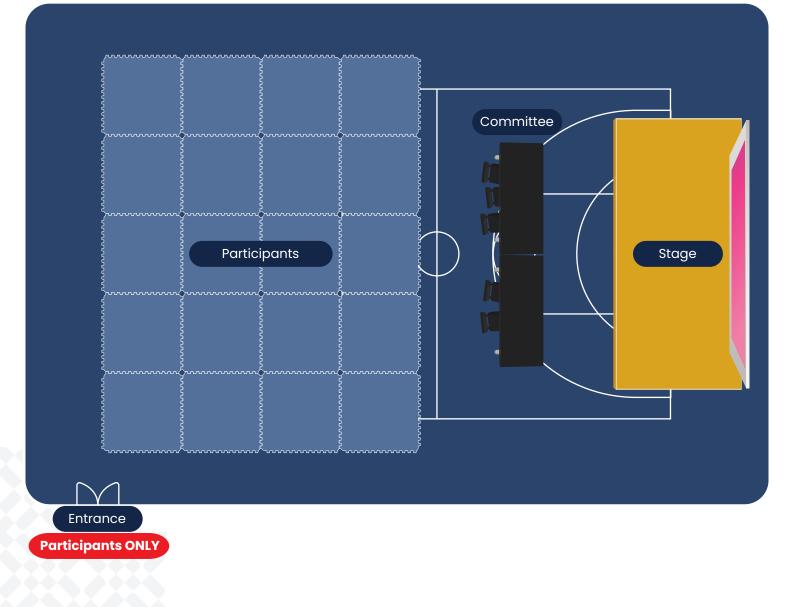

### GENERAL REHEARSALS DON QUIXOTE | SUNDAY, 20 OCTOBER 2024

ARRIVE AT THE KOTA KASABLANKA MALL, 1 (ONE) HOUR BEFORE GENERAL REHEARSAL STARTS

REGISTER YOURSELF (GET A CLOTH STICKER & A BAG TAG)

ENTER THE VENUE AND WAIT FOR THE FUTHER DIRECTIONS

STANDBY IN LINE AS A TEAM AT THE DESIGNATED AREA (STAY TOGETHER WITH YOUR TEAM AT ALL TIMES)

FOLLOW THE GENERAL REHEARSAL PROCESS (SEE SCHEDULE)

## **PRE-REGISTRATION**

- 1. Students must pre-register at the registration desk, 1 (one) hour before the General Rehearsal starts.
- 2. Registration Desk located at the entrance to at the Warehouse.
- 3. Every student is allowed to bring only 1 (one) bag. Please keep all belongings inside the bag (water bottle, snacks, etc.).
- 4. Parents/Guardians are not allowed to enter the Waiting & Rehearsal Area.
- 5. Students are recommended to stay with their team at all times.
- 6. Students are recommended to bring their own snacks and water, and not sharing food during the rehearsal time.

## STANDBY TIME

- 1. Teams are required to wait at the designated space until their scene will be called for practice.
- 2. During the wait time, any participants who need to go to the restrooms must report to the PIC/Committee and Team Leader, and immediately return to the Standby Area afterwards.