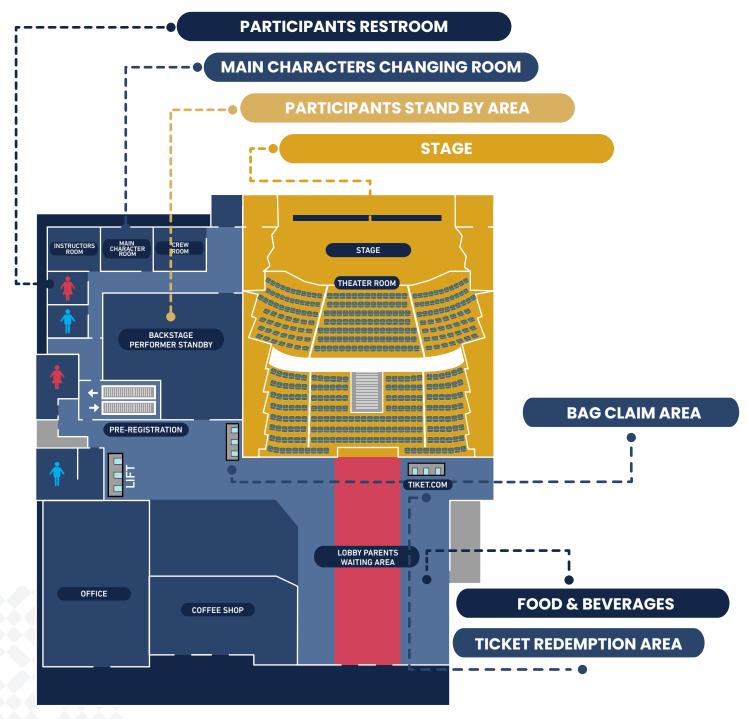

## **PRE-REGISTRATION**

- 1. Students must pre-register at the registration desk, 1 (one) hour before the General Rehearsal starts.
- 2. Registration Desk located at the entrance to at the Warehouse.
- 3. Every student is allowed to bring only 1 (one) bag. Please keep all belongings inside the bag (water bottle, snacks, etc.).
- 4. Parents/Guardians are not allowed to enter the Waiting & Rehearsal Area.
- 5. Students are recommended to stay with their team at all times.
- 6. Students are recommended to bring their own snacks and water, and not sharing food during the rehearsal time.

## STANDBY TIME

- 1. Teams are required to wait at the designated space until their scene will be called for practice.
- 2. During the wait time, any participants who need to go to the restrooms must report to the PIC/Committee and Team Leader, and immediately return to the Standby Area afterwards.