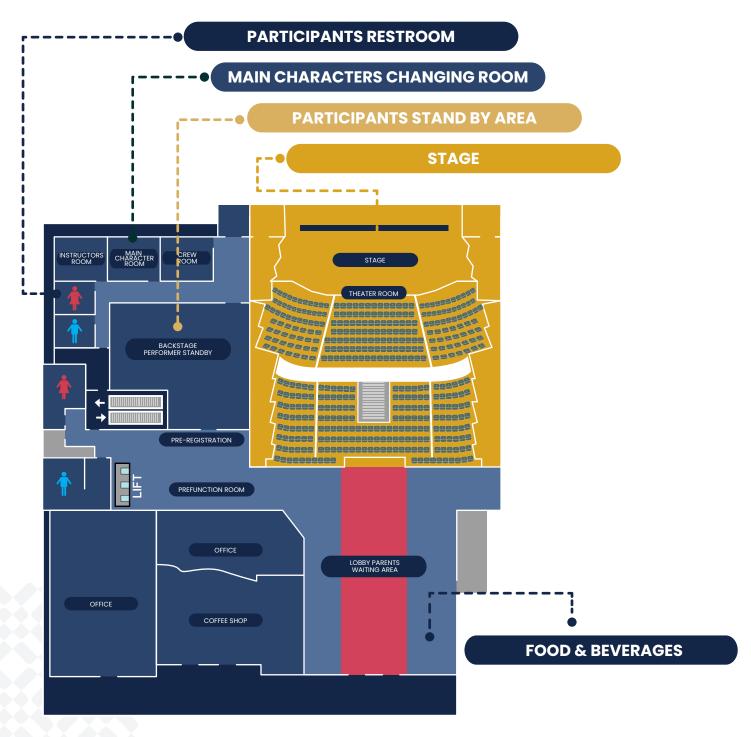

## **PRE-REGISTRATION**

- 1. Students must pre-register at the registration desk, 1 (one) hour before the General Rehearsal starts.
- 2. Registration Desk located at the entrance to at the Warehouse.
- 3. Every student is allowed to bring only 1 (one) bag. Please keep all belongings inside the bag (water bottle, snacks, etc.).
- 4. Parents/Guardians are not allowed to enter the Waiting & Rehearsal Area.
- 5. Students are recommended to stay with their team at all times.
- 6. Students are recommended to bring their own snacks and water, and not sharing food during the rehearsal time.