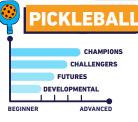

## Stills Leveling.

**CHAMPIONS** Advance Level

**CHALLENGERS** Intermediate Level

> **FUTURES** Beginner Leve

DEVELOPMENTAL Introductory Level

#### Sports Team's Divisions: 🤎 🦓 🚱 🟖 🌱

**Champions** : Engage in high-intensity gameplay, strategic maneuvers & advanced techniques.

Challengers : Sharpen your skills, explore new tactics & enjoy friendly competitions.

: Dive into the game basics, build a strong foundation & be part of developmental team. **Futures** 

: Introduction level will help you ease into the game, discovering your passion and potential. Developmental