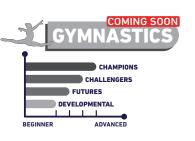

#### Sports Team's Divisions: 🤎 🦓 🚱 🟖 🌱

**Champions** : Engage in high-intensity gameplay, strategic maneuvers & advanced techniques.

Challengers : Sharpen your skills, explore new tactics & enjoy friendly competitions.

: Dive into the game basics, build a strong foundation & be part of developmental team. **Futures** 

: Introduction level will help you ease into the game, discovering your passion and potential. Developmental