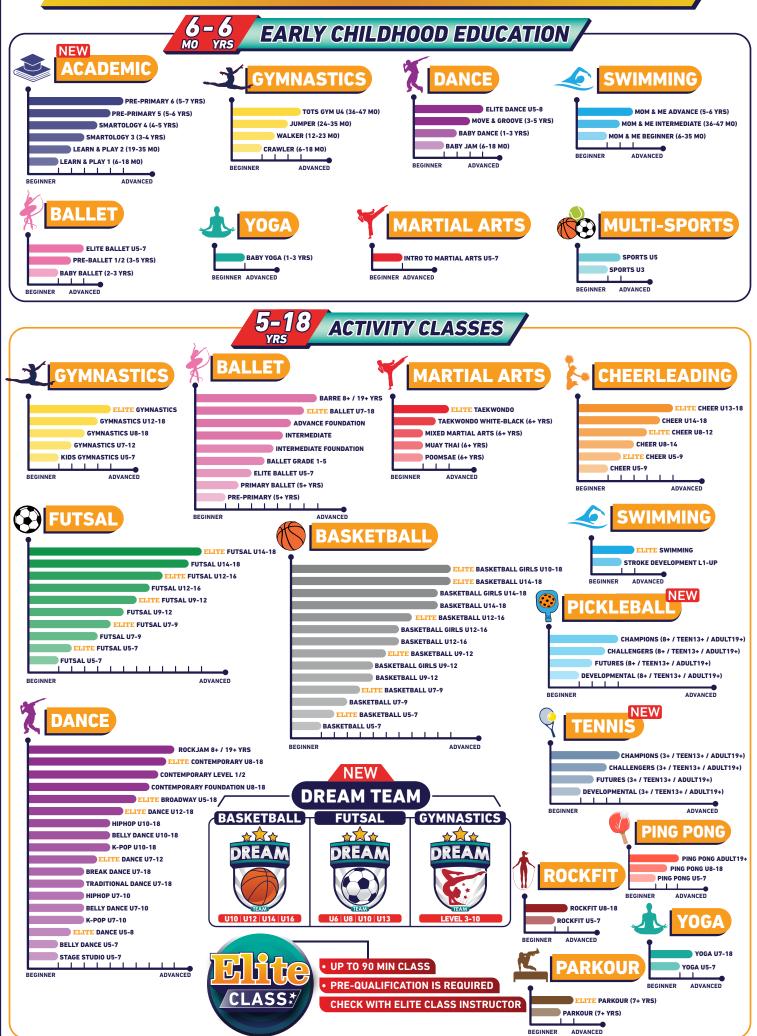

## Stills Leveling.

**CHAMPIONS** Advance Level

**CHALLENGERS** Intermediate Level

> **FUTURES** Beginner Leve

DEVELOPMENTAL Introductory Level

#### Tennis

Fun racquet sport with elements of skill, strategy, & athleticism. Burn calories, improve fitness, enjoy friendly competition & have fun!

#### Sports Team's Divisions: 🤎 🦓 🚱 🟖 🌱

**Champions** : Engage in high-intensity gameplay, strategic maneuvers & advanced techniques.

Challengers : Sharpen your skills, explore new tactics & enjoy friendly competitions.

: Dive into the game basics, build a strong foundation & be part of developmental team. **Futures** 

: Introduction level will help you ease into the game, discovering your passion and potential. Developmental