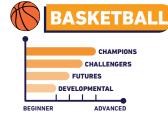

#### Sports Team's Divisions: 🤎 🦓 🚱 🟖 🌱

**Champions** : Engage in high-intensity gameplay, strategic maneuvers & advanced techniques.

Challengers : Sharpen your skills, explore new tactics & enjoy friendly competitions.

: Dive into the game basics, build a strong foundation & be part of developmental team. **Futures** 

: Introduction level will help you ease into the game, discovering your passion and potential. Developmental