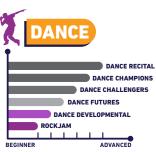

### equal skill divisions compete against each other. **Ballet & Dance Leveling:**

CHAMPIONSHIPS 🖈

Developmental : Introduction level will help to discover your passion and potential.

: Learn fundamentals & build a strong foundation. **Futures** 

Challengers : Elevate your skills, refined techniques & challenge yourself.

: Embark on a journey of artistry, mastering complex choreography & routines. Champions

Recital Adult19+ : Recital is a celebration of movement, creativity & dedication, where you will share your

passion with friends & family.