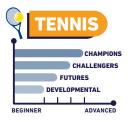

## Stills Leveling.

**CHAMPIONS** Advance Level

**CHALLENGERS** Intermediate Level

> **FUTURES** Beginner Leve

DEVELOPMENTAL Introductory Level

#### Pickleball

Dynamic paddle sport with elements of Tennis, Badminton & Ping pong. Connect with other members & enjoy friendly matches.

#### Sports Team's Divisions: 🤎 🦓 🚱 🟖 🌱

**Champions** : Engage in high-intensity gameplay, strategic maneuvers & advanced techniques.

Challengers : Sharpen your skills, explore new tactics & enjoy friendly competitions.

: Dive into the game basics, build a strong foundation & be part of developmental team. **Futures** 

: Introduction level will help you ease into the game, discovering your passion and potential. Developmental