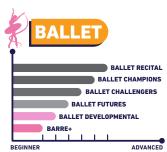

### equal skill divisions compete against each other. **Ballet & Dance Leveling:**

CHAMPIONSHIPS 🖈

Developmental : Introduction level will help to discover your passion and potential.

: Learn fundamentals & build a strong foundation. **Futures** 

Challengers : Elevate your skills, refined techniques & challenge yourself.

: Embark on a journey of artistry, mastering complex choreography & routines. Champions

Recital Adult19+ : Recital is a celebration of movement, creativity & dedication, where you will share your

passion with friends & family.