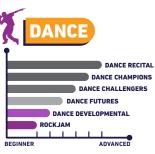

#### RockJam

High-energy workout with elements of Zumba, PoundFit & Cardio. Tone your muscles & prepare your body for dance leveling program.

CHAMPIONSHIPS 🖈

Events&Competitions:

Termly Competition where teams of equal skill divisions compete against each other. An Annual stage showcase featuring variety of arts performed in front of an audience.

#### **Ballet & Dance Leveling:**

Developmental : Introduction level will help to discover your passion and potential.

: Learn fundamentals & build a strong foundation. **Futures** 

Challengers : Elevate your skills, refined techniques & challenge yourself.

: Embark on a journey of artistry, mastering complex choreography & routines. Champions

Recital Adult19+ : Recital is a celebration of movement, creativity & dedication, where you will share your

passion with friends & family.