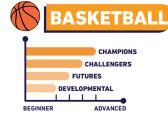

#### Sports Team's Divisions: 🤎 🦓 🚱 🟖 🌱

**Champions** : Engage in high-intensity gameplay, strategic maneuvers & advanced techniques.

Challengers : Sharpen your skills, explore new tactics & enjoy friendly competitions.

: Dive into the game basics, build a strong foundation & be part of developmental team. **Futures** 

: Introduction level will help you ease into the game, discovering your passion and potential. Developmental