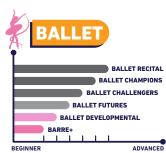

#### **Barret**

Unique & dynamic workout with elements of Ballet, Pilates & Strength training! Elevate your fitness routine & have fun!

#### **Ballet & Dance Leveling:**

Developmental : Introduction level will help to discover your passion and potential.

: Learn fundamentals & build a strong foundation. **Futures** 

Challengers : Elevate your skills, refined techniques & challenge yourself.

: Embark on a journey of artistry, mastering complex choreography & routines. Champions

Recital Adult19+ : Recital is a celebration of movement, creativity & dedication, where you will share your

passion with friends & family.