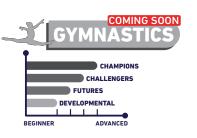

#### Sports Team's Divisions: 🤎 🦓 🚱 🟖 🌱

**Champions** : Engage in high-intensity gameplay, strategic maneuvers & advanced techniques.

Challengers : Sharpen your skills, explore new tactics & enjoy friendly competitions.

: Dive into the game basics, build a strong foundation & be part of developmental team. **Futures** 

: Introduction level will help you ease into the game, discovering your passion and potential. Developmental