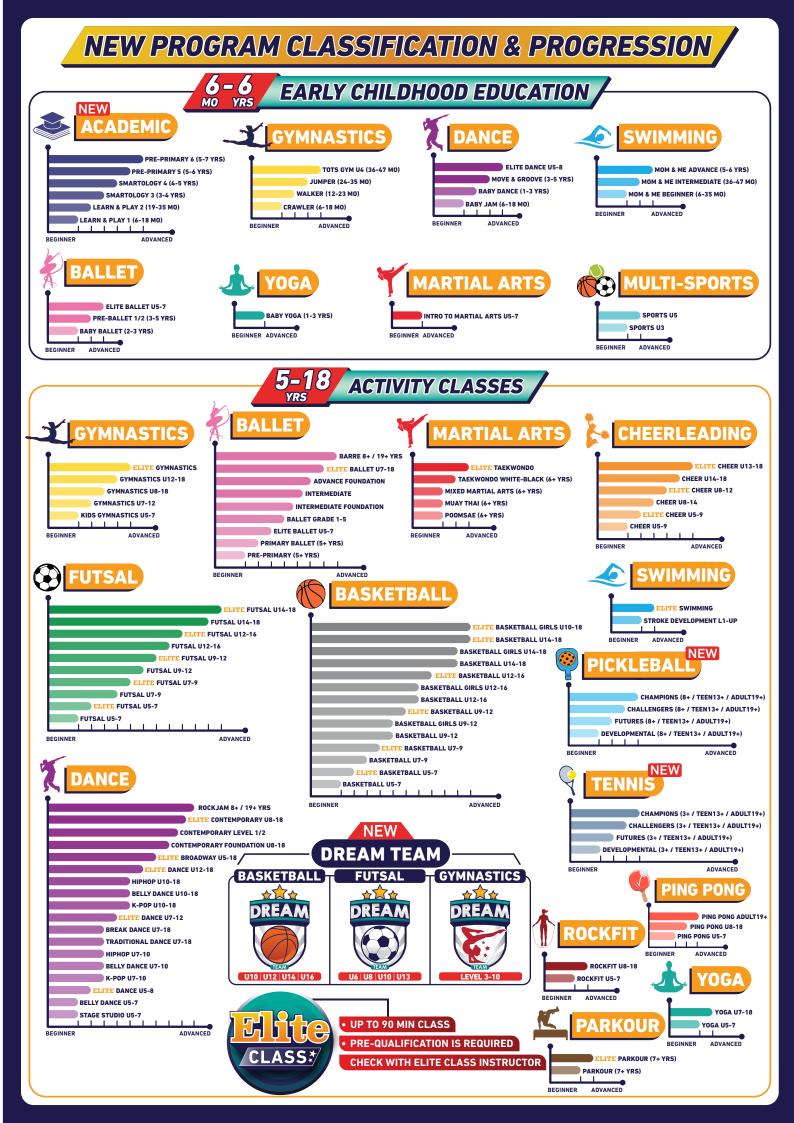

Summer Term Schedule Apr 21<sup>st</sup> until Jul 20<sup>th</sup> 2025

Updated May 19<sup>th</sup>

| Im       0       1       2       0       1       2       0       1       2       0       1       2       0       1       2       0       1       2       0       1       2       0       1       2       0       1       2       0       1       2       0       1       2       0       1       2       0       1       2       0       1       2       0       1       2       0       1       2       0       1       2       0       1       2       0       1       2       0       1       2       0       1       2       0       1       2       0       1       2       0       1       2       0       1       2       0       1       2       0       1       2       0       1       2       0       1       2       0       1       1       1       1       1       1       1       1       1       1       1       1       1       1       1       1       1       1       1       1       1       1       1       1       1       1       1       1       1       1                                                                                                                                                                                                                                                                                                                                                                                                                                                                                                                                                                                                                                                                                                                                                                                                                                                                                                                                                                                                                                                                                                                                                                                                                                                                                                                                                                                                                                                                                                                                                                         | [                                                                                                                                                                                                                                                    | Monday      |                |                 | Tuesday  |                |                | Wednesday |             |                  | Thursday   |                 |            | Friday |                     |          | Saturday |                 |                         | Sunday        |              |              |   |
|------------------------------------------------------------------------------------------------------------------------------------------------------------------------------------------------------------------------------------------------------------------------------------------------------------------------------------------------------------------------------------------------------------------------------------------------------------------------------------------------------------------------------------------------------------------------------------------------------------------------------------------------------------------------------------------------------------------------------------------------------------------------------------------------------------------------------------------------------------------------------------------------------------------------------------------------------------------------------------------------------------------------------------------------------------------------------------------------------------------------------------------------------------------------------------------------------------------------------------------------------------------------------------------------------------------------------------------------------------------------------------------------------------------------------------------------------------------------------------------------------------------------------------------------------------------------------------------------------------------------------------------------------------------------------------------------------------------------------------------------------------------------------------------------------------------------------------------------------------------------------------------------------------------------------------------------------------------------------------------------------------------------------------------------------------------------------------------------------------------------------------------------------------------------------------------------------------------------------------------------------------------------------------------------------------------------------------------------------------------------------------------------------------------------------------------------------------------------------------------------------------------------------------------------------------|------------------------------------------------------------------------------------------------------------------------------------------------------------------------------------------------------------------------------------------------------|-------------|----------------|-----------------|----------|----------------|----------------|-----------|-------------|------------------|------------|-----------------|------------|--------|---------------------|----------|----------|-----------------|-------------------------|---------------|--------------|--------------|---|
| STOP       Image       Jumper<br>Participation       Jumper<br>Paritipation       Jumperitipation <th <="" td=""><td>Time</td><td>G</td><td>1</td><td>2</td><td>G</td><td>1</td><td>2</td><td>G</td><td>1</td><td>2</td><td>G</td><td>1</td><td>2</td><td>G</td><td>1</td><td>2</td><td>G</td><td>1</td><td>2</td><td>G</td><td>1</td><td>2</td></th>                                                                                                                                                                                                                                                                                                                                                                                                                                                                                                                                                                              | <td>Time</td> <td>G</td> <td>1</td> <td>2</td> | Time        | G              | 1               | 2        | G              | 1              | 2         | G           | 1                | 2          | G               | 1          | 2      | G                   | 1        | 2        | G               | 1                       | 2             | G            | 1            | 2 |
| Composition         Composition <thcomposition< th=""> <thcomposition< th=""></thcomposition<></thcomposition<>                                                                                                                                                                                                                                                                                                                                                                                                                                                                                                                                                                                                                                                                                                                                                                                                                                                                                                                                                                                                                                                                    | - 1                                                                                                                                                                                                                                                  |             |                |                 |          |                |                |           |             |                  |            |                 |            |        |                     |          |          |                 | AOTH A                  |               |              |              |   |
| No. 1         No. 1 <th< td=""><td>07.00</td><td></td><td></td><td></td><td><u> </u></td><td>+</td><td></td><td></td><td></td><td></td><td></td><td></td><td></td><td></td><td></td><td></td><td></td><td></td><td></td><td>nnual</td><td></td><td></td></th<>                                                                                                                                                                                                                                                                                                                                                                                                                                                                                                                                                                                                                                                                                                                                                                                                                                                                                                                                                                                                                                         | 07.00                                                                                                                                                                                                                                                |             |                |                 | <u> </u> | +              |                |           |             |                  |            |                 |            |        |                     |          |          |                 |                         | nnual         |              |              |   |
| Base         Image: Former         Base                                                                                                                                                                                                                                                                                                                                                                                                                                                                                                                                                                                                                                                                                                                                                                                                                                                                                                                                                                                                                                                                                                                                                                                                                                                                                                               |                                                                                                                                                                                                                                                      |             |                |                 |          | +              |                |           |             |                  |            |                 |            |        |                     |          | ļ        |                 | 00×                     |               | 51           |              |   |
| OTO         Primary         Pr                                                                                                                                                                                                                                                                                                                                                                                                                                                                                                                                                                                                                                                                                                                                                                                                                                                                                                                                                                                                                                                                                                                                                                                                             | 08.30                                                                                                                                                                                                                                                |             |                |                 |          |                |                |           |             |                  |            |                 |            |        |                     |          |          |                 | en                      |               | عد           | エー           |   |
| Normal         Normal<                                                                                                                                                                                                                                                                                                                                                                                                                                                                                                                                                                                                                                                                                                                                                                                                                                                                                                                                                                                                                                                                                                                                                                                                                                        |                                                                                                                                                                                                                                                      |             |                |                 |          |                |                |           |             |                  |            |                 |            |        |                     |          |          |                 |                         |               |              |              |   |
| OP:00<br>International<br>International<br>International<br>International<br>International<br>International<br>International<br>International<br>International<br>International<br>International<br>International<br>International<br>International<br>International<br>International<br>International<br>International<br>International<br>International<br>International<br>International<br>International<br>International<br>International<br>International<br>International<br>International<br>International<br>International<br>International<br>International<br>International<br>International<br>International<br>International<br>International<br>International<br>International<br>International<br>International<br>International<br>International<br>International<br>International<br>International<br>International<br>International<br>International<br>International<br>International<br>International<br>International<br>International<br>International<br>International<br>International<br>International<br>International<br>International<br>International<br>International<br>International<br>International<br>International<br>International<br>International<br>International<br>International<br>International<br>International<br>International<br>International<br>International<br>International<br>International<br>International<br>International<br>International<br>International<br>International<br>International<br>International<br>International<br>International<br>International<br>International<br>International<br>International<br>International<br>International<br>International<br>International<br>International<br>International<br>International<br>International<br>International<br>International<br>International<br>International<br>International<br>International<br>International<br>International<br>International<br>International<br>International<br>International<br>International<br>International<br>International<br>International<br>International<br>International<br>International<br>International<br>International<br>International<br>International<br>International<br>International<br>International<br>International<br>International<br>International<br>International<br>International<br>International<br>International<br>International<br>International<br>International<br>International<br>International<br>International<br>International<br>International<br>International<br>International<br>International<br>International<br>International<br>International<br>I | 09.00                                                                                                                                                                                                                                                |             |                | LEARN<br>& PLAY | Jumper   |                |                |           |             |                  |            |                 |            |        |                     |          | Walker   |                 |                         |               |              |              |   |
| 1000       1000       1000000000000000000000000000000000000                                                                                                                                                                                                                                                                                                                                                                                                                                                                                                                                                                                                                                                                                                                                                                                                                                                                                                                                                                                                                                                                                                                                                                                                                                                                                                                                                                                                                                                                                                                                                                                                                                                                                                                                                                                                                                                                                                                                                                                                                                                                                                                                                                                                                                                                                                                                                                                                                                                                                                | 09.30                                                                                                                                                                                                                                                |             | <b>r</b> imary | 2               |          |                | 1              |           | rimary      | 2                |            | <b>i</b> rimary | 1          |        | rimary              | 2        |          |                 |                         |               |              |              |   |
| 13a       5-6 yrs       Caves       6-6 yrs       Caves       6-6 yrs       Caves                                                                                                                                                                                                                                                                                                                                                                                                                                                                                                                                                                                                                                                                                                                                                                                                                                                                                                                                                                                                                                                                                                                                                                                                                                                                                                                                                              |                                                                                                                                                                                                                                                      |             | 5              | 19-35 mo        |          | - 5            |                |           | 5           |                  | Case inter | 5               |            |        | 5                   | 19-35 mo |          |                 |                         |               |              |              |   |
| 100         100         100         100         100         100         100         100         100         100         100         100         100         100         100         100         100         100         100         100         100         100         100         100         100         100         100         100         100         100         100         100         100         100         100         100         100         100         100         100         100         100         100         100         100         100         100         100         100         100         100         100         100         100         100         100         100         100         100         100         100         100         100         100         100         100         100         100         100         100         100         100         100         100         100         100         100         100         100         100         100         100         100         100         100         100         100         100         100         100         100         100         100         100         100         100         100 <td>10.30</td> <td></td> <td>5-6 yrs</td> <td></td> <td></td> <td>5-6 yrs</td> <td>&amp;PLAY</td> <td></td> <td>5-6 yrs</td> <td>&amp;PLAY</td> <td></td> <td>5-6 yrs</td> <td>&amp;PLAY</td> <td></td> <td>5-6 yrs</td> <td></td> <td></td> <td>Jam</td> <td></td> <td>USA</td> <td></td> <td></td>                                                                                                                                                                                                                                                                                                                                                                                                                                                                                                                                                                                                                                                                                                                                                                                                                                                                                                                                                                                                                                                   | 10.30                                                                                                                                                                                                                                                |             | 5-6 yrs        |                 |          | 5-6 yrs        | &PLAY          |           | 5-6 yrs     | &PLAY            |            | 5-6 yrs         | &PLAY      |        | 5-6 yrs             |          |          | Jam             |                         | USA           |              |              |   |
| 1100       1100       1100       1100       1100       1100       1100       1100       1100       1100       1100       1100       1100       1100       1100       1100       1100       1100       1100       1100       1100       1100       1100       1100       1100       1100       1100       1100       1100       1100       1100       1100       1100       1100       1100       1100       1100       1100       1100       1100       1100       1100       1100       1100       1100       1100       1100       1100       1100       1100       1100       1100       1100       1100       1100       1100       1100       1100       1100       1100       1100       1100       1100       1100       1100       1100       1100       1100       1100       1100       1100       1100       1100       1100       1100       11000       1100       1100       1100       1100       1100       1100       1100       1100       1100       1100       1100       1100       1100       1100       1100       1100       1100       1100       1100       1100       1100       1100       1100       1100       1100                                                                                                                                                                                                                                                                                                                                                                                                                                                                                                                                                                                                                                                                                                                                                                                                                                                                                                                                                                                                                                                                                                                                                                                                                                                                                                                                                                                                          | 11.00                                                                                                                                                                                                                                                |             |                |                 | mo       |                |                |           |             |                  |            |                 |            |        |                     |          |          | Adult19+        |                         |               |              |              |   |
| 1130       4-5-yr.s       24-35       4-5-yr.s       1-3-1/s       1-3-yr.s       1-3-2-yr.s       1-3-3-yr.s       1-3-3-y                                                                                                                                                                                                                                                                                                                                                                                                                                                                                                                                                                                                                                                                                                                                                                                                                                                                                                                                                                                                                                                                                                                                                                                          | 11.00                                                                                                                                                                                                                                                |             | SMART          |                 |          | SMART<br>OLOGY |                |           | SMART       | Baby             |            | SMART<br>OLOGY  | Baby       |        | SMART<br>OL OGY     |          | USA      |                 | ¥                       |               | Elite        | Sports       |   |
| 1320<br>1320<br>1320<br>1320<br>1320<br>1320<br>1320<br>1320                                                                                                                                                                                                                                                                                                                                                                                                                                                                                                                                                                                                                                                                                                                                                                                                                                                                                                                                                                                                                                                                                                                                                                                                                                                                                                                                                                                                                                                                                                                                                                                                                                                                                                                                                                                                                                                                                                                                                                                                                                                                                                                                                                                                                                                                                                                                                                                                                                                                                               | 11.30                                                                                                                                                                                                                                                |             | 4              |                 | 24-35    | 4              |                | 24-35     | 4           |                  |            | 4               |            |        | 4                   |          |          |                 | Gr.1-3                  |               | <u> </u>     |              |   |
| 1230       1230       1230       1230       1230       1230       1230       1230       1230       1230       1230       1230       1230       1230       1230       1230       1230       1230       1230       1230       1230       1230       1230       1230       1230       1230       1230       1230       1230       1230       1230       1230       1230       1230       1230       1230       1230       1230       1230       1230       1230       1230       1230       1230       1230       1230       1230       1230       1230       1230       1230       1230       1230       1230       1230       1230       1230       1230       1230       1230       1230       1230       1230       1230       1230       1230       1230       1230       1230       1230       1230       1230       1230       1230       1230       12300       12300       12300       12300       12300       12300       12300       12300       12300       12300       12300       12300       12300       12300       12300       12300       12300       12300       12300       12300       12300       12300       12300       12300       12300                                                                                                                                                                                                                                                                                                                                                                                                                                                                                                                                                                                                                                                                                                                                                                                                                                                                                                                                                                                                                                                                                                                                                                                                                                                                                                                                                                                             |                                                                                                                                                                                                                                                      | <b>Ie</b> - | -              | SMART           |          |                |                |           |             | -                |            | SMART           |            |        |                     |          |          |                 | (Skill dep.)            |               |              | Dalu         |   |
| 1300       U5-7       3-4 yrs       3-4 yrs       1-3 yrs       1-4 yrs                                                                                                                                                                                                                                                                                                                                                                                                                                                                                                                                                                                                                                                                                                                                                                                                                                                                                                                                                                                                                                                                                                                                                                                                                                                                                        | 12.30                                                                                                                                                                                                                                                | USA         | OLOGY          | OLOGY           |          | OLOGY          | Dance          |           | OLOGY       | OLOGY            |            | OLOGY           | ¥          |        | OLOGY               | ¥        | USA      |                 | Groove                  | USA           | U8-18        | Jam          |   |
| 1330       1330       1330       1330       1330       1330       1330       1330       1330       1330       1330       1330       1330       1330       1330       1330       1330       1330       1330       1330       1330       1330       1330       1330       1330       1330       1330       1330       1330       1330       1330       1330       1330       1330       1330       1330       1330       1330       1330       1330       1330       1330       1330       1330       1330       1330       1330       1330       1330       1330       1330       1330       1330       1330       1330       1330       1330       1330       1330       1330       1330       1330       1330       1330       1330       1330       1330       1330       1330       1330       1330       1330       1330       1330       1330       13300       13300       13300       13300       13300       13300       13300       13300       13300       13300       13300       13300       13300       13300       13300       13300       13300       13300       13300       13300       13300       13300       13300       13300       133000                                                                                                                                                                                                                                                                                                                                                                                                                                                                                                                                                                                                                                                                                                                                                                                                                                                                                                                                                                                                                                                                                                                                                                                                                                                                                                                                                                                            | 13.00                                                                                                                                                                                                                                                |             | ~              | 3-4 yrs         |          |                | 1-3 yrs        | mo        | ~           | 3-4 yrs          | mo         | ~               | 2-3 yrs    |        |                     | 3-5 yrs  |          |                 |                         | U4            |              | 6-18 mo      |   |
| 13.30       UA       Fitmary       1.3 yrs       US-7       Fitmary       3.4 yrs       Fitmary       3.5 yrs       UA       0.3 yrs       US-7       4.7 yrs       3.5 yrs       US-7       1.3 y                                                                                                                                                                                                                                                                                                                                                                                                                                                                                                                                                                                                                                                                                                                                                                                                                                                                                                                                                                                                                                                                                                                                                                                                                                                                                                                                 | - 1                                                                                                                                                                                                                                                  | USA         | <b>P</b> re    |                 | USA      | <b>F</b> re    | SMART<br>OLOGY |           | <b>n</b> re |                  |            | <b>in</b> re    |            | USA    | Tre                 |          | USA      |                 | P-Ballet <sup>1/2</sup> |               | Sports       | K-Pop        |   |
| 1200       Umper<br>24-35       5-7 yrs       Move&<br>Groove       5-7 yrs       F-Baltet"       Jumper<br>24-35       5-7 yrs       Move&<br>Groove       120-7       F-Baltet"       Jumper<br>24-35       5-7 yrs       Move&<br>Groove       Jumper<br>24-35       Jumper<br>24-35       Jumper<br>25-7       <                                                                                                                                                                                                                                                                                                                                                                                                                                                                                                                                                                                                                                                                                                                                                                                                                                                                                                                                                                    | 13.30                                                                                                                                                                                                                                                |             |                |                 |          |                | 3              |           |             | Dance<br>1-3 yrs | 1          |                 |            |        |                     |          |          | Arts<br>4-7 yrs | 1                       |               |              | U7-18        |   |
| 14-50<br>1500       mo       3-5 yrs       U4       U4       3-5 yrs       U5-7       3-5 yrs       mo       3-5 yrs       U5-7       U7-18       Strys       U5-7       1-3 yrs       U7-18       Jumper<br>Strys       U5-7       U7-18       Jumper<br>Strys       U8-18       Elite<br>Strys       U8-18       Elite<br>Strys       U8-18       Elite<br>Strys       U8-18       Elite<br>Strys       U8-18       U8-18       U8-18       U8-18       U7-12       U8-18                                                                                                                                                                                                                                                                                                                                                                                                                                                                                                                                                                                                                                                                                                                                                                                                                                                                                                                                                                                                                                                                                                                                                                                                                                                                                               | 14.00                                                                                                                                                                                                                                                |             | 6              |                 |          | - 6            | J-4 yi S       | 10-       | . 6         |                  |            | 6               | -          |        | 6                   |          |          |                 |                         |               | Baby         |              |   |
| mo       3-5 yrs       U4       U4       3-6 yrs       U5-7       3-6 yrs       mo       3-5 yrs       U5-7       U7-18       5-yrs       U5-7       1-3 yrs       Office         1500       1500       1500       1500       1500       1500       1500       1500       1500       1500       1500       1-3 yrs       U5-7       1-3 yrs       U6-7       1-3 yrs       U5-7       1-3 yrs       U5-7       1-3 yrs       U5-7       1-3 yrs       U6-7       1-3 yrs       U7-18       1-3 yrs       U7-12       1-3 yrs       U5-7       U5-7<                                                                                                                                                                                                                                                                                                                                                                                                                                                                                                                                                                                                                                                                                                                                                                                                                                                                                                                                                                                                                                                                                                                                                                                                                                                                                                                                                                    |                                                                                                                                                                                                                                                      |             | 5-7 yrs        | Groove          | USA      | 5-7 yrs        |                | USA       | 5-7 yrs     | ¥                | USA        | 5-7 yrs         | ¥ I        | 24-35  | 5-7 yrs             | Groove   | USA      | Dance           | ¥ .                     | USA           | Dance        |              |   |
| 130       Martial       Moves       Procession       Moves       Stage                                                                                                                                                                                                                                                                                                                                                                                                                                                                                                                                                                                                                                                                                                                                                                                                                                                                                                                                                                                                                                                                                                                                                                                                                                                                                                                                                             | 15.00                                                                                                                                                                                                                                                |             |                | 3-5 yrs         |          |                |                | U4        |             | 3-5 yrs          |            |                 | 3-5 yrs    |        |                     | -        |          | U7-18           |                         |               | -            | 07-10        |   |
| UA       4-7 yrs       U5-7       3-5 yrs       U5-7       3-5 yrs       U5-9       U4       U5-7       5+yrs       U7-18       Immo       3-5 yrs       U8-18         1600       105-7       19+yrs                                                                                                                                                                                                                                                                                                                                                                                                                                                                                                                                                                                                                                                                                                                                                                                                                                                                                                                                                                                                                                                                                                                                                                                                                                                                                                                                        | - 1                                                                                                                                                                                                                                                  | USA         |                |                 | USA      |                | RockFit        | LUSA      |             | E.               | USA        |                 |            | USA    | Stage               |          | USA      |                 | Elite                   |               | Elite        |              |   |
| 1200       04       04       05-7       05-7       05-7       04       05-7       04       05-7       04       05-7       04       05-7       04       05-7       04       05-7       04       05-7       04       05-7       04       05-7       04       05-7       04       05-7       04       05-7       04       05-7       04       05-7       04       05-7       04       05-7       04       05-7       04       05-7       04       05-7       04       05-7       04       05-7       04       05-7       04       05-7       04       05-7       04       05-7       04       05-7       04       05-7       04       05-7       04       05-7       04       05-7       04       05-7       04       05-7       04       05-7       04       05-7       04       05-7       04       05-7       04       07-10       05-7       04       05-7       04       05-7       04       05-7       04       05-7       04       05-7       04       05-7       04       05-7       04       05-7       04       05-7       04       05-7       04       05-7       04       05-7       04 <t< td=""><td>15.30</td><td></td><td></td><td></td><td></td><td></td><td></td><td></td><td></td><td>· · · ·</td><td></td><td></td><td></td><td></td><td>5tudio<br/>U5-7</td><td></td><td>117-19</td><td></td><td>  🎢</td><td></td><td></td><td></td></t<>                                                                                                                                                                                                                                                                                                                                                                                                                                                                                                                                                                                                                                                                                                                                                                                                                                                                                                                                                                                                                                                                                                                                                                                                 | 15.30                                                                                                                                                                                                                                                |             |                |                 |          |                |                |           |             | · · · ·          |            |                 |            |        | 5tudio<br>U5-7      |          | 117-19   |                 | 🎢                       |               |              |              |   |
| 16.30       19.4       Actuit       19.4       Studio       Studio       Studio       Studio       Studio       US-7       US                                                                                                                                                                                                                                                                                                                                                                                                                                                                                                                                                                                                                                                                                                                                                                                                                                                                                                                                                                                                                                                                                                                                                                                                                                                                                                                                                                                                | 16.00                                                                                                                                                                                                                                                | 1           |                | Dance           |          |                |                |           | -           | 03-7             |            | •               | Elite      |        | Tkd.                |          |          |                 | <b>S</b>                |               | R            |              |   |
| 17:00       U5-7       19+ yrs       U7-12       U5-7                                                                                                                                                                                                                                                                                                                                                                                                                                                                                                                                                                                                                                                                                                                                                                                                                                                                                                                                                                                                                                                                                                                                                                                                                                                                                                                                                                                                      |                                                                                                                                                                                                                                                      | USA         |                | Adult           | USA      | Studio         |                |           | Studio      | 7                | 1          | <b>5</b>        |            | USA    | -                   |          | 1        |                 |                         |               | <u>U8-18</u> |              |   |
| 17.30       Kd.       Stage       Tkd.       RockFit       W       Diffe       Elite       Fille       Fill                                                                                                                                                                                                                                                                                                                                                                                                                                                                                                                                                                                                                                                                                                                                                                                                                                                                                                                                                                                                                                                                                                                                                                                                                                                                                                                                                            | 17.00                                                                                                                                                                                                                                                |             |                |                 |          | 1-60           |                |           |             |                  | USA        |                 | λ          |        | 0+ yrs              | ,        | USA      |                 |                         |               |              |              |   |
| No.0       U7-12       6+ yrs       U5-7       6+ yrs       U7-18       U7-12 $free       Gr.1/2       U7-12       Elite       Here       Here       Here       Here       Here       U7-18       U5-9       U5-9       U5-9<$                                                                                                                                                                                                                                                                                                                                                                                                                                                                                                                                                                                                                                                                                                                                                                                                                                                                                                                                                                                                                                                                                                                                                                                                                                                                                                                                                                 | 17.30                                                                                                                                                                                                                                                | USA         | Tkd.           | Stage           |          |                | RockFit        | USA       | Elite       | Elite            |            | 🍾               | ¥ I        | USA    |                     | -        |          |                 | T                       | Elite         |              |              |   |
| 18.00       Tkd.       H-Hop       U5-9       U7-18       U7-12       Elite       Ite       Ite       Ite       Ite       Elite       Ite       Elite       Ite       Ite<                                                                                                                                                                                                                                                                                                                                                                                                                                                                                                                                                                                                                                                                                                                                                                                                                                                                                                                                                                                                                                                                                                                                                                                                                                                                                                                                                                                                                                             | 17.30                                                                                                                                                                                                                                                |             |                |                 |          | 6+ yrs         |                |           | ×           | 5                | <b>\$</b>  | I 🚩 I           | Gr.1/2     |        | Elite               |          | Elite    |                 | U5-18                   |               |              |              |   |
| 18.30       6+ yrs       07-18       07-18       07-18       6+ yrs       70 yrs       70 yrs       70 yrs                                                                                                                                                                                                                                                                                                                                                                                                                                                                                                                                                                                                                                                                                                                                                                                                                                                                                                                                                                                                                                                                                                                                                                                                                                                                                                                          | 18.00                                                                                                                                                                                                                                                | 07-12       | -              |                 |          |                |                | 57-12     |             | λ                |            |                 | (экш аер.) | 07-12  | *                   |          |          | -               | 50 10                   |               |              |              |   |
| 19.00       6+ yrs       6+ yrs       6+ yrs       6+ yrs         19.00       Elite       Elite       6+ yrs       0         19.00       Elite       Elite       05-9       08-18       0         19.00       U5-8       U5-8       0       0       0       0         20.00       U5-8       U8-18       Elite       0       0       0         20.00       U8-18       U8-18       0       0       0       0       0         20.00       U8-18       U8-18       0       0       0       0       0       0       0       0         20.00       U8-18       U8-18       0       0       0       0       0       0       0       0       0       0       0       0       0       0       0       0       0       0       0       0       0       0       0       0       0       0       0       0       0       0       0       0       0       0       0       0       0       0       0       0       0       0       0       0       0       0       0       0       0       0       0       0                                                                                                                                                                                                                                                                                                                                                                                                                                                                                                                                                                                                                                                                                                                                                                                                                                                                                                                                                                                                                                                                                                                                                                                                                                                                                                                                                                                                                                                                                                                                                           |                                                                                                                                                                                                                                                      |             |                |                 |          |                |                |           | 05-9        | 07-18            | 07-12      | S 🕺             |            |        |                     | 1        | USA      |                 |                         |               |              |              |   |
| 19.30       Inte       Advance       U5-9       U8-18       Ikd.         19.30       19.30       19.30       19.30       19.30       19.30       19.30       19.30       19.30       19.30       19.30       19.30       19.30       19.30       19.30       19.30       19.30       19.30       19.30       19.30       19.30       19.30       19.30       19.30       19.30       19.30       19.30       19.30       19.30       19.30       19.30       19.30       19.30       19.30       19.30       19.30       19.30       19.30       19.30       19.30       19.30       19.30       19.30       19.30       19.30       19.30       19.30       19.30       19.30       19.30       19.30       19.30       19.30       19.30       19.30       19.30       19.30       19.30       19.30       19.30       19.30       19.30       19.30       19.30       19.30       19.30       19.30       19.30       19.30       19.30       19.30       19.30       19.30       19.30       19.30       19.30       19.30       19.30       19.30       19.30       19.30       19.30       19.30       19.30       19.30       19.30       19.30       19.30       19.30       19                                                                                                                                                                                                                                                                                                                                                                                                                                                                                                                                                                                                                                                                                                                                                                                                                                                                                                                                                                                                                                                                                                                                                                                                                                                                                                                                                                    | 19.00                                                                                                                                                                                                                                                |             | -              |                 |          |                |                |           |             | C.F.             |            | <b>\$</b>       |            |        | 6+ yrs              | 1        |          | 6+ yrs          |                         |               |              |              |   |
| 1/200       V0-8       (Skill dep.)       Entre       67 yrs         20.00       20.00       U8-18       U8-18       FEGISTRATION OPENS         20.00       U8-18       U8-18       U8-18       Frimary 5         PRESCHOOL : LEARN&PLAY1       LEARN&PLAY2       SMARTOLOGY3       SMARTOLOGY4       KINDERGARTEN : Primary 5       Primary 6                                                                                                                                                                                                                                                                                                                                                                                                                                                                                                                                                                                                                                                                                                                                                                                                                                                                                                                                                                                                                                                                                                                                                                                                                                                                                                                                                                                                                                                                                                                                                                                                                                                                                                                                                                                                                                                                                                                                                                                                                                                                                                                                                                                                             | 19.30                                                                                                                                                                                                                                                |             | Elite          |                 |          | Elite          |                |           |             | Advance          |            | U5-9            |            |        |                     | U8-18    |          |                 |                         |               |              |              |   |
| 20.00<br>20.30<br>20.30<br>21.00<br>PRESCHOOL : LEARN&PLAY1 LEARN&PLAY2 SMARTOLOGY3 SMARTOLOGY4 KINDERGARTEN : Primary5 Primary6<br>INDEX: https://www.communication.com/doi/10.0000/000000000000000000000000000000                                                                                                                                                                                                                                                                                                                                                                                                                                                                                                                                                                                                                                                                                                                                                                                                                                                                                                                                                                                                                                                                                                                                                                                                                                                                                                                                                                                                                                                                                                                                                                                                                                                                                                                                                                                                                                                                                                                                                                                                                                                                                                                                                                                                                                                                                                                                        |                                                                                                                                                                                                                                                      |             | <b>U</b> 5-8   |                 |          |                |                |           |             |                  |            | Elite           |            |        |                     |          |          |                 |                         |               |              |              |   |
| 20.30<br>21.00<br>PRESCHOOL : LEARN&PLAY1 LEARN&PLAY2 SMARTOLOGY3 SMARTOLOGY4 KINDERGARTEN : Primary5 Primary6                                                                                                                                                                                                                                                                                                                                                                                                                                                                                                                                                                                                                                                                                                                                                                                                                                                                                                                                                                                                                                                                                                                                                                                                                                                                                                                                                                                                                                                                                                                                                                                                                                                                                                                                                                                                                                                                                                                                                                                                                                                                                                                                                                                                                                                                                                                                                                                                                                             | 20.00                                                                                                                                                                                                                                                |             |                |                 |          | 118-19         |                |           |             |                  |            |                 |            |        |                     |          |          |                 | REC                     | <b>SISTRA</b> | TION         | <b>DPENS</b> |   |
| INDEX: In                                                                                                                                                                                                                                                                                                                                                                                                                             | 20.30                                                                                                                                                                                                                                                |             |                |                 |          | 00-10          |                |           |             |                  |            |                 |            |        |                     |          |          |                 | 5                       |               | NN           | <b>MAR</b>   |   |
|                                                                                                                                                                                                                                                                                                                                                                                                                                                                                                                                                                                                                                                                                                                                                                                                                                                                                                                                                                                                                                                                                                                                                                                                                                                                                                                                                                                                                                                                                                                                                                                                                                                                                                                                                                                                                                                                                                                                                                                                                                                                                                                                                                                                                                                                                                                                                                                                                                                                                                                                                            | 21.00                                                                                                                                                                                                                                                |             | PRESCH         | 00L : LFA       |          |                | N&PI AY        |           |             |                  |            |                 | RGARTEN :  | Pre    | Primary 5 Primary 6 |          |          |                 |                         |               |              |              |   |
|                                                                                                                                                                                                                                                                                                                                                                                                                                                                                                                                                                                                                                                                                                                                                                                                                                                                                                                                                                                                                                                                                                                                                                                                                                                                                                                                                                                                                                                                                                                                                                                                                                                                                                                                                                                                                                                                                                                                                                                                                                                                                                                                                                                                                                                                                                                                                                                                                                                                                                                                                            |                                                                                                                                                                                                                                                      | INDEX:      | <b>b</b> <     | •               | •        | 4              | Ballet -       | 1         |             | -                |            |                 |            |        |                     |          |          |                 |                         |               |              |              |   |