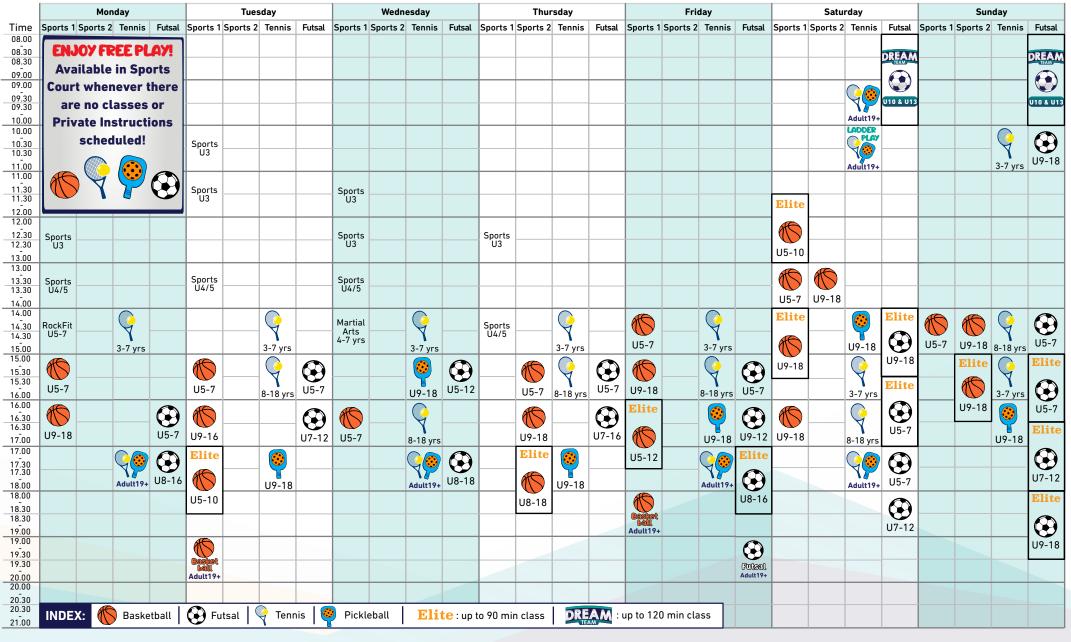

Summer Term Schedule Apr 21<sup>st</sup> until Jul 20<sup>th</sup> 2025

Updated May 19<sup>th</sup>

| Im       0       1       2       0       1       2       0       1       2       0       1       2       0       1       2       0       1       2       0       1       2       0       1       2       0       1       2       0       1       2       0       1       2       0       1       2       0       1       2       0       1       2       0       1       2       0       1       2       0       1       2       0       1       2       0       1       2       0       1       2       0       1       2       0       1       2       0       1       2       0       1       2       0       1       2       0       1       2       0       1       2       0       1       2       0       1       2       0       1       1       1       1       1       1       1       1       1       1       1       1       1       1       1       1       1       1       1       1       1       1       1       1       1       1       1       1       1       1                                                                                                                                                                                                                                                                                                                                                                                                                                                                                                                                                                                                                                                                                                                                                                                                                                                                                                                                                                                                                                                                                                                                                                                                                                                                                                                                                                                                                                                                                                                                                                         | [                                                                                                                                                                                                                                                    | Monday      |                |                 | Tuesday  |                |                | Wednesday |             |                  | Thursday   |                 |            | Friday |                     |          | Saturday |                 |                         | Sunday        |              |              |   |
|------------------------------------------------------------------------------------------------------------------------------------------------------------------------------------------------------------------------------------------------------------------------------------------------------------------------------------------------------------------------------------------------------------------------------------------------------------------------------------------------------------------------------------------------------------------------------------------------------------------------------------------------------------------------------------------------------------------------------------------------------------------------------------------------------------------------------------------------------------------------------------------------------------------------------------------------------------------------------------------------------------------------------------------------------------------------------------------------------------------------------------------------------------------------------------------------------------------------------------------------------------------------------------------------------------------------------------------------------------------------------------------------------------------------------------------------------------------------------------------------------------------------------------------------------------------------------------------------------------------------------------------------------------------------------------------------------------------------------------------------------------------------------------------------------------------------------------------------------------------------------------------------------------------------------------------------------------------------------------------------------------------------------------------------------------------------------------------------------------------------------------------------------------------------------------------------------------------------------------------------------------------------------------------------------------------------------------------------------------------------------------------------------------------------------------------------------------------------------------------------------------------------------------------------------------|------------------------------------------------------------------------------------------------------------------------------------------------------------------------------------------------------------------------------------------------------|-------------|----------------|-----------------|----------|----------------|----------------|-----------|-------------|------------------|------------|-----------------|------------|--------|---------------------|----------|----------|-----------------|-------------------------|---------------|--------------|--------------|---|
| STOP       Image       Jumper<br>Participation       Jumper<br>Paritipation       Jumperitipation <th <="" td=""><td>Time</td><td>G</td><td>1</td><td>2</td><td>G</td><td>1</td><td>2</td><td>G</td><td>1</td><td>2</td><td>G</td><td>1</td><td>2</td><td>G</td><td>1</td><td>2</td><td>G</td><td>1</td><td>2</td><td>G</td><td>1</td><td>2</td></th>                                                                                                                                                                                                                                                                                                                                                                                                                                                                                                                                                                              | <td>Time</td> <td>G</td> <td>1</td> <td>2</td> | Time        | G              | 1               | 2        | G              | 1              | 2         | G           | 1                | 2          | G               | 1          | 2      | G                   | 1        | 2        | G               | 1                       | 2             | G            | 1            | 2 |
| Composition         Composition <thcomposition< th=""> <thcomposition< th=""></thcomposition<></thcomposition<>                                                                                                                                                                                                                                                                                                                                                                                                                                                                                                                                                                                                                                                                                                                                                                                                                                                                                                                                                                                                                                                                    | - 1                                                                                                                                                                                                                                                  |             |                |                 |          |                |                |           |             |                  |            |                 |            |        |                     |          |          |                 | AOTH A                  |               |              |              |   |
| No. 1         No. 1 <th< td=""><td>07.00</td><td></td><td></td><td></td><td><u> </u></td><td>+</td><td></td><td></td><td></td><td></td><td></td><td></td><td></td><td></td><td></td><td></td><td></td><td></td><td></td><td>nnual</td><td></td><td></td></th<>                                                                                                                                                                                                                                                                                                                                                                                                                                                                                                                                                                                                                                                                                                                                                                                                                                                                                                                                                                                                                                         | 07.00                                                                                                                                                                                                                                                |             |                |                 | <u> </u> | +              |                |           |             |                  |            |                 |            |        |                     |          |          |                 |                         | nnual         |              |              |   |
| Base         Image: Former         Base                                                                                                                                                                                                                                                                                                                                                                                                                                                                                                                                                                                                                                                                                                                                                                                                                                                                                                                                                                                                                                                                                                                                                                                                                                                                                                               |                                                                                                                                                                                                                                                      |             |                |                 |          | +              |                |           |             |                  |            |                 |            |        |                     |          | ļ        |                 | 00×                     |               | 51           |              |   |
| OTO         Primary         Pr                                                                                                                                                                                                                                                                                                                                                                                                                                                                                                                                                                                                                                                                                                                                                                                                                                                                                                                                                                                                                                                                                                                                                                                                             | 08.30                                                                                                                                                                                                                                                |             |                |                 |          |                |                |           |             |                  |            |                 |            |        |                     |          |          |                 | en                      |               | عد           | エー           |   |
| Normal         Normal<                                                                                                                                                                                                                                                                                                                                                                                                                                                                                                                                                                                                                                                                                                                                                                                                                                                                                                                                                                                                                                                                                                                                                                                                                                        |                                                                                                                                                                                                                                                      |             |                |                 |          |                |                |           |             |                  |            |                 |            |        |                     |          |          |                 |                         |               |              |              |   |
| OP:00<br>International<br>International<br>International<br>International<br>International<br>International<br>International<br>International<br>International<br>International<br>International<br>International<br>International<br>International<br>International<br>International<br>International<br>International<br>International<br>International<br>International<br>International<br>International<br>International<br>International<br>International<br>International<br>International<br>International<br>International<br>International<br>International<br>International<br>International<br>International<br>International<br>International<br>International<br>International<br>International<br>International<br>International<br>International<br>International<br>International<br>International<br>International<br>International<br>International<br>International<br>International<br>International<br>International<br>International<br>International<br>International<br>International<br>International<br>International<br>International<br>International<br>International<br>International<br>International<br>International<br>International<br>International<br>International<br>International<br>International<br>International<br>International<br>International<br>International<br>International<br>International<br>International<br>International<br>International<br>International<br>International<br>International<br>International<br>International<br>International<br>International<br>International<br>International<br>International<br>International<br>International<br>International<br>International<br>International<br>International<br>International<br>International<br>International<br>International<br>International<br>International<br>International<br>International<br>International<br>International<br>International<br>International<br>International<br>International<br>International<br>International<br>International<br>International<br>International<br>International<br>International<br>International<br>International<br>International<br>International<br>International<br>International<br>International<br>International<br>International<br>International<br>International<br>International<br>International<br>International<br>International<br>International<br>International<br>International<br>International<br>International<br>International<br>International<br>International<br>International<br>International<br>International<br>International<br>International<br>I | 09.00                                                                                                                                                                                                                                                |             |                | LEARN<br>& PLAY | Jumper   |                |                |           |             |                  |            |                 |            |        |                     |          | Walker   |                 |                         |               |              |              |   |
| 1000       1000       1000000000000000000000000000000000000                                                                                                                                                                                                                                                                                                                                                                                                                                                                                                                                                                                                                                                                                                                                                                                                                                                                                                                                                                                                                                                                                                                                                                                                                                                                                                                                                                                                                                                                                                                                                                                                                                                                                                                                                                                                                                                                                                                                                                                                                                                                                                                                                                                                                                                                                                                                                                                                                                                                                                | 09.30                                                                                                                                                                                                                                                |             | <b>r</b> imary | 2               |          |                | 1              |           | rimary      | 2                |            | <b>i</b> rimary | 1          |        | rimary              | 2        |          |                 |                         |               |              |              |   |
| 13a       5-6 yrs       Caves       6-6 yrs       Caves       6-6 yrs       Caves                                                                                                                                                                                                                                                                                                                                                                                                                                                                                                                                                                                                                                                                                                                                                                                                                                                                                                                                                                                                                                                                                                                                                                                                                                                                                                                                                              |                                                                                                                                                                                                                                                      |             | 5              | 19-35 mo        |          | - 5            |                |           | 5           |                  | Case inter | 5               |            |        | 5                   | 19-35 mo |          |                 |                         |               |              |              |   |
| 100         100         100         100         100         100         100         100         100         100         100         100         100         100         100         100         100         100         100         100         100         100         100         100         100         100         100         100         100         100         100         100         100         100         100         100         100         100         100         100         100         100         100         100         100         100         100         100         100         100         100         100         100         100         100         100         100         100         100         100         100         100         100         100         100         100         100         100         100         100         100         100         100         100         100         100         100         100         100         100         100         100         100         100         100         100         100         100         100         100         100         100         100         100         100         100         100 <td>10.30</td> <td></td> <td>5-6 yrs</td> <td></td> <td></td> <td>5-6 yrs</td> <td>&amp;PLAY</td> <td></td> <td>5-6 yrs</td> <td>&amp;PLAY</td> <td></td> <td>5-6 yrs</td> <td>&amp;PLAY</td> <td></td> <td>5-6 yrs</td> <td></td> <td></td> <td>Jam</td> <td></td> <td>USA</td> <td></td> <td></td>                                                                                                                                                                                                                                                                                                                                                                                                                                                                                                                                                                                                                                                                                                                                                                                                                                                                                                                                                                                                                                                   | 10.30                                                                                                                                                                                                                                                |             | 5-6 yrs        |                 |          | 5-6 yrs        | &PLAY          |           | 5-6 yrs     | &PLAY            |            | 5-6 yrs         | &PLAY      |        | 5-6 yrs             |          |          | Jam             |                         | USA           |              |              |   |
| 1100       1100       1100       1100       1100       1100       1100       1100       1100       1100       1100       1100       1100       1100       1100       1100       1100       1100       1100       1100       1100       1100       1100       1100       1100       1100       1100       1100       1100       1100       1100       1100       1100       1100       1100       1100       1100       1100       1100       1100       1100       1100       1100       1100       1100       1100       1100       1100       1100       1100       1100       1100       1100       1100       1100       1100       1100       1100       1100       1100       1100       1100       1100       1100       1100       1100       1100       1100       1100       1100       1100       1100       1100       1100       1100       11000       1100       1100       1100       1100       1100       1100       1100       1100       1100       1100       1100       1100       1100       1100       1100       1100       1100       1100       1100       1100       1100       1100       1100       1100       1100                                                                                                                                                                                                                                                                                                                                                                                                                                                                                                                                                                                                                                                                                                                                                                                                                                                                                                                                                                                                                                                                                                                                                                                                                                                                                                                                                                                                          | 11.00                                                                                                                                                                                                                                                |             |                |                 | mo       |                |                |           |             |                  |            |                 |            |        |                     |          |          | Adult19+        |                         |               |              |              |   |
| 1130       4-5-yr.s       24-35       4-5-yr.s       1-3-1/s       1-3-yr.s       1-3-2-yr.s       1-3-3-yr.s       1-3-3-y                                                                                                                                                                                                                                                                                                                                                                                                                                                                                                                                                                                                                                                                                                                                                                                                                                                                                                                                                                                                                                                                                                                                                                                          | 11.00                                                                                                                                                                                                                                                |             | SMART          |                 |          | SMART<br>OLOGY |                |           | SMART       | Baby             |            | SMART<br>OLOGY  | Baby       |        | SMART<br>OL OGY     |          | USA      |                 | ¥                       |               | Elite        | Sports       |   |
| 1320<br>1320<br>1320<br>1320<br>1320<br>1320<br>1320<br>1320                                                                                                                                                                                                                                                                                                                                                                                                                                                                                                                                                                                                                                                                                                                                                                                                                                                                                                                                                                                                                                                                                                                                                                                                                                                                                                                                                                                                                                                                                                                                                                                                                                                                                                                                                                                                                                                                                                                                                                                                                                                                                                                                                                                                                                                                                                                                                                                                                                                                                               | 11.30                                                                                                                                                                                                                                                |             | 4              |                 | 24-35    | 4              |                | 24-35     | 4           |                  |            | 4               |            |        | 4                   |          |          |                 | Gr.1-3                  |               | <u> </u>     |              |   |
| 1230       1230       1230       1230       1230       1230       1230       1230       1230       1230       1230       1230       1230       1230       1230       1230       1230       1230       1230       1230       1230       1230       1230       1230       1230       1230       1230       1230       1230       1230       1230       1230       1230       1230       1230       1230       1230       1230       1230       1230       1230       1230       1230       1230       1230       1230       1230       1230       1230       1230       1230       1230       1230       1230       1230       1230       1230       1230       1230       1230       1230       1230       1230       1230       1230       1230       1230       1230       1230       1230       1230       1230       1230       1230       1230       12300       12300       12300       12300       12300       12300       12300       12300       12300       12300       12300       12300       12300       12300       12300       12300       12300       12300       12300       12300       12300       12300       12300       12300       12300                                                                                                                                                                                                                                                                                                                                                                                                                                                                                                                                                                                                                                                                                                                                                                                                                                                                                                                                                                                                                                                                                                                                                                                                                                                                                                                                                                                             |                                                                                                                                                                                                                                                      | <b>Ie</b> - | -              | SMART           |          |                |                |           |             | -                |            | SMART           |            |        |                     |          |          |                 | (Skill dep.)            |               |              | Dalu         |   |
| 1300       U5-7       3-4 yrs       3-4 yrs       1-3 yrs       1-4 yrs                                                                                                                                                                                                                                                                                                                                                                                                                                                                                                                                                                                                                                                                                                                                                                                                                                                                                                                                                                                                                                                                                                                                                                                                                                                                                        | 12.30                                                                                                                                                                                                                                                | USA         | OLOGY          | OLOGY           |          | OLOGY          | Dance          |           | OLOGY       | OLOGY            |            | OLOGY           | ¥          |        | OLOGY               | ¥        | USA      |                 | Groove                  | USA           | U8-18        | Jam          |   |
| 1330       1330       1330       1330       1330       1330       1330       1330       1330       1330       1330       1330       1330       1330       1330       1330       1330       1330       1330       1330       1330       1330       1330       1330       1330       1330       1330       1330       1330       1330       1330       1330       1330       1330       1330       1330       1330       1330       1330       1330       1330       1330       1330       1330       1330       1330       1330       1330       1330       1330       1330       1330       1330       1330       1330       1330       1330       1330       1330       1330       1330       1330       1330       1330       1330       1330       1330       1330       1330       1330       1330       1330       1330       1330       1330       13300       13300       13300       13300       13300       13300       13300       13300       13300       13300       13300       13300       13300       13300       13300       13300       13300       13300       13300       13300       13300       13300       13300       13300       133000                                                                                                                                                                                                                                                                                                                                                                                                                                                                                                                                                                                                                                                                                                                                                                                                                                                                                                                                                                                                                                                                                                                                                                                                                                                                                                                                                                                            | 13.00                                                                                                                                                                                                                                                |             | ~              | 3-4 yrs         |          |                | 1-3 yrs        | mo        | ~           | 3-4 yrs          | mo         | ~               | 2-3 yrs    |        |                     | 3-5 yrs  |          |                 |                         | U4            |              | 6-18 mo      |   |
| 13.30       UA       Fitmary       1.3 yrs       US-7       Fitmary       3.4 yrs       Fitmary       3.5 yrs       UA       0.3 yrs       US-7       4.7 yrs       3.5 yrs       US-7       1.3 y                                                                                                                                                                                                                                                                                                                                                                                                                                                                                                                                                                                                                                                                                                                                                                                                                                                                                                                                                                                                                                                                                                                                                                                                                                                                                                                                 | - 1                                                                                                                                                                                                                                                  | USA         | <b>P</b> re    |                 | USA      | <b>F</b> re    | SMART<br>OLOGY |           | <b>n</b> re |                  |            | <b>in</b> re    |            | USA    | Tre                 |          | USA      |                 | P-Ballet <sup>1/2</sup> |               | Sports       | K-Pop        |   |
| 1200       Umper<br>24-35       5-7 yrs       Move&<br>Groove       5-7 yrs       F-Baltet"       Jumper<br>24-35       5-7 yrs       Move&<br>Groove       120-7       F-Baltet"       Jumper<br>24-35       5-7 yrs       Move&<br>Groove       Jumper<br>24-35       Jumper<br>24-35       Jumper<br>25-7       <                                                                                                                                                                                                                                                                                                                                                                                                                                                                                                                                                                                                                                                                                                                                                                                                                                                                                                                                                                    | 13.30                                                                                                                                                                                                                                                |             |                |                 |          |                | 3              |           |             | Dance<br>1-3 yrs | 1          |                 |            |        |                     |          |          | Arts<br>4-7 yrs | 1                       |               |              | U7-18        |   |
| 14-50<br>1500       mo       3-5 yrs       U4       U4       3-5 yrs       U5-7       3-5 yrs       mo       3-5 yrs       U5-7       U7-18       Strys       U5-7       1-3 yrs       U7-18       Jumper<br>Strys       U5-7       U7-18       Jumper<br>Strys       U8-18       Elite<br>Strys       U8-18       Elite<br>Strys       U8-18       Elite<br>Strys       U8-18       Elite<br>Strys       U8-18       U8-18       U8-18       U8-18       U7-12       U8-18                                                                                                                                                                                                                                                                                                                                                                                                                                                                                                                                                                                                                                                                                                                                                                                                                                                                                                                                                                                                                                                                                                                                                                                                                                                                                               | 14.00                                                                                                                                                                                                                                                |             | 6              |                 |          | - 6            | J-4 yi S       | 10-       | . 6         |                  |            | 6               | -          |        | 6                   |          |          |                 |                         |               | Baby         |              |   |
| mo       3-5 yrs       U4       U4       3-6 yrs       U5-7       3-6 yrs       mo       3-5 yrs       U5-7       U7-18       5-yrs       U5-7       1-3 yrs       Office         1500       1500       1500       1500       1500       1500       1500       1500       1500       1500       1500       1-3 yrs       U5-7       1-3 yrs       U6-7       1-3 yrs       U5-7       1-3 yrs       U5-7       1-3 yrs       U5-7       1-3 yrs       U6-7       1-3 yrs       U7-18       1-3 yrs       U7-12       1-3 yrs       U5-7       U5-7<                                                                                                                                                                                                                                                                                                                                                                                                                                                                                                                                                                                                                                                                                                                                                                                                                                                                                                                                                                                                                                                                                                                                                                                                                                                                                                                                                                    |                                                                                                                                                                                                                                                      |             | 5-7 yrs        | Groove          | USA      | 5-7 yrs        |                | USA       | 5-7 yrs     | ¥                | USA        | 5-7 yrs         | ¥ I        | 24-35  | 5-7 yrs             | Groove   | USA      | Dance           | ¥ .                     | USA           | Dance        |              |   |
| 130       Martial       Moves       Procession       Moves       Stage                                                                                                                                                                                                                                                                                                                                                                                                                                                                                                                                                                                                                                                                                                                                                                                                                                                                                                                                                                                                                                                                                                                                                                                                                                                                                                                                                             | 15.00                                                                                                                                                                                                                                                |             |                | 3-5 yrs         |          |                |                | U4        |             | 3-5 yrs          |            |                 | 3-5 yrs    |        |                     | -        |          | U7-18           |                         |               | -            | 07-10        |   |
| UA       4-7 yrs       U5-7       3-5 yrs       U5-7       3-5 yrs       U5-9       U4       U5-7       5+yrs       U7-18       Immo       3-5 yrs       U8-18         1600       105-7       19+yrs                                                                                                                                                                                                                                                                                                                                                                                                                                                                                                                                                                                                                                                                                                                                                                                                                                                                                                                                                                                                                                                                                                                                                                                                                                                                                                                                        | - 1                                                                                                                                                                                                                                                  | USA         |                |                 | USA      |                | RockFit        | LUSA      |             | E.               | USA        |                 |            | USA    | Stage               |          | USA      |                 | Elite                   |               | Elite        |              |   |
| 1200       04       04       05-7       05-7       05-7       04       05-7       04       05-7       04       05-7       04       05-7       04       05-7       04       05-7       04       05-7       04       05-7       04       05-7       04       05-7       04       05-7       04       05-7       04       05-7       04       05-7       04       05-7       04       05-7       04       05-7       04       05-7       04       05-7       04       05-7       04       05-7       04       05-7       04       05-7       04       05-7       04       05-7       04       05-7       04       05-7       04       05-7       04       05-7       04       05-7       04       05-7       04       05-7       04       05-7       04       05-7       04       05-7       04       05-7       04       07-10       05-7       04       05-7       04       05-7       04       05-7       04       05-7       04       05-7       04       05-7       04       05-7       04       05-7       04       05-7       04       05-7       04       05-7       04       05-7       04 <t< td=""><td>15.30</td><td></td><td></td><td></td><td></td><td></td><td></td><td></td><td></td><td>· · · ·</td><td></td><td></td><td></td><td></td><td>5tudio<br/>U5-7</td><td></td><td>117-19</td><td></td><td>  🎢</td><td></td><td></td><td></td></t<>                                                                                                                                                                                                                                                                                                                                                                                                                                                                                                                                                                                                                                                                                                                                                                                                                                                                                                                                                                                                                                                                                                                                                                                                 | 15.30                                                                                                                                                                                                                                                |             |                |                 |          |                |                |           |             | · · · ·          |            |                 |            |        | 5tudio<br>U5-7      |          | 117-19   |                 | 🎢                       |               |              |              |   |
| 16.30       19.4       Actuit       19.4       Studio       Studio       Studio       Studio       Studio       US-7       US                                                                                                                                                                                                                                                                                                                                                                                                                                                                                                                                                                                                                                                                                                                                                                                                                                                                                                                                                                                                                                                                                                                                                                                                                                                                                                                                                                                                | 16.00                                                                                                                                                                                                                                                | 1           |                | Dance           |          |                |                |           | -           | 03-7             |            | •               | Elite      |        | Tkd.                |          |          |                 | <b>S</b>                |               | R            |              |   |
| 17:00       U5-7       19+ yrs       U7-12       U5-7                                                                                                                                                                                                                                                                                                                                                                                                                                                                                                                                                                                                                                                                                                                                                                                                                                                                                                                                                                                                                                                                                                                                                                                                                                                                                                                                                                                                      |                                                                                                                                                                                                                                                      | USA         |                | Adult           | USA      | Studio         |                |           | Studio      | 7                | 1          | <b>5</b>        |            | USA    | -                   |          | 1        |                 |                         |               | <u>U8-18</u> |              |   |
| 17.30       Kd.       Stage       Tkd.       RockFit       W       Diffe       Elite       Fille       Fill                                                                                                                                                                                                                                                                                                                                                                                                                                                                                                                                                                                                                                                                                                                                                                                                                                                                                                                                                                                                                                                                                                                                                                                                                                                                                                                                                            | 17.00                                                                                                                                                                                                                                                |             |                |                 |          | 1-60           |                |           |             |                  | USA        |                 | λ          |        | 0+ yrs              | ,        | USA      |                 |                         |               |              |              |   |
| No.0       U7-12       6+ yrs       U5-7       6+ yrs       U7-18       U7-12 $free       Gr.1/2       U7-12       Elite       Here       Here       Here       Here       Here       U7-18       U5-9       U5-9       U5-9<$                                                                                                                                                                                                                                                                                                                                                                                                                                                                                                                                                                                                                                                                                                                                                                                                                                                                                                                                                                                                                                                                                                                                                                                                                                                                                                                                                                 | 17.30                                                                                                                                                                                                                                                | USA         | Tkd.           | Stage           |          |                | RockFit        | USA       | Elite       | Elite            |            | 🍾               | ¥ I        | USA    |                     | -        |          |                 | T                       | Elite         |              |              |   |
| 18.00       Tkd.       H-Hop       U5-9       U7-18       U7-12       Elite       Ite       Ite       Ite       Ite       Elite       Ite       Elite       Ite       Ite<                                                                                                                                                                                                                                                                                                                                                                                                                                                                                                                                                                                                                                                                                                                                                                                                                                                                                                                                                                                                                                                                                                                                                                                                                                                                                                                                                                                                                                             | 17.30                                                                                                                                                                                                                                                |             |                |                 |          | 6+ yrs         |                |           | ×           | 5                | <b>\$</b>  | I 🚩 I           | Gr.1/2     |        | Elite               |          | Elite    |                 | U5-18                   |               |              |              |   |
| 18.30       6+ yrs       07-18       07-18       07-18       6+ yrs       70 yrs       70 yrs       70 yrs                                                                                                                                                                                                                                                                                                                                                                                                                                                                                                                                                                                                                                                                                                                                                                                                                                                                                                                                                                                                                                                                                                                                                                                                                                                                                                                          | 18.00                                                                                                                                                                                                                                                | 07-12       | -              |                 |          |                |                | 57-12     |             | λ                |            |                 | (экш аер.) | 07-12  | *                   |          |          | -               | 50 10                   |               |              |              |   |
| 19.00       6+ yrs       6+ yrs       6+ yrs       6+ yrs         19.00       Elite       Elite       6+ yrs       0         19.00       Elite       Elite       05-9       08-18       0         19.00       U5-8       U5-8       0       0       0       0         20.00       U5-8       U8-18       Elite       0       0       0         20.00       U8-18       U8-18       0       0       0       0       0         20.00       U8-18       U8-18       0       0       0       0       0       0       0       0         20.00       U8-18       U8-18       0       0       0       0       0       0       0       0       0       0       0       0       0       0       0       0       0       0       0       0       0       0       0       0       0       0       0       0       0       0       0       0       0       0       0       0       0       0       0       0       0       0       0       0       0       0       0       0       0       0       0       0                                                                                                                                                                                                                                                                                                                                                                                                                                                                                                                                                                                                                                                                                                                                                                                                                                                                                                                                                                                                                                                                                                                                                                                                                                                                                                                                                                                                                                                                                                                                                           |                                                                                                                                                                                                                                                      |             |                |                 |          |                |                |           | 05-9        | 07-18            | 07-12      | S 🕺             |            |        |                     | 1        | USA      |                 |                         |               |              |              |   |
| 19.30       Inte       Advance       U5-9       U8-18       Ikd.         19.30       19.30       19.30       19.30       19.30       19.30       19.30       19.30       19.30       19.30       19.30       19.30       19.30       19.30       19.30       19.30       19.30       19.30       19.30       19.30       19.30       19.30       19.30       19.30       19.30       19.30       19.30       19.30       19.30       19.30       19.30       19.30       19.30       19.30       19.30       19.30       19.30       19.30       19.30       19.30       19.30       19.30       19.30       19.30       19.30       19.30       19.30       19.30       19.30       19.30       19.30       19.30       19.30       19.30       19.30       19.30       19.30       19.30       19.30       19.30       19.30       19.30       19.30       19.30       19.30       19.30       19.30       19.30       19.30       19.30       19.30       19.30       19.30       19.30       19.30       19.30       19.30       19.30       19.30       19.30       19.30       19.30       19.30       19.30       19.30       19.30       19.30       19.30       19.30       19                                                                                                                                                                                                                                                                                                                                                                                                                                                                                                                                                                                                                                                                                                                                                                                                                                                                                                                                                                                                                                                                                                                                                                                                                                                                                                                                                                    | 19.00                                                                                                                                                                                                                                                |             | -              |                 |          |                |                |           |             | C.F.             |            | <b>\$</b>       |            |        | 6+ yrs              | 1        |          | 6+ yrs          |                         |               |              |              |   |
| 1/200       V0-8       (Skill dep.)       Entre       67 yrs         20.00       20.00       U8-18       U8-18       FEGISTRATION OPENS         20.00       U8-18       U8-18       U8-18       Frimary 5         PRESCHOOL : LEARN&PLAY1       LEARN&PLAY2       SMARTOLOGY3       SMARTOLOGY4       KINDERGARTEN : Primary 5       Primary 6                                                                                                                                                                                                                                                                                                                                                                                                                                                                                                                                                                                                                                                                                                                                                                                                                                                                                                                                                                                                                                                                                                                                                                                                                                                                                                                                                                                                                                                                                                                                                                                                                                                                                                                                                                                                                                                                                                                                                                                                                                                                                                                                                                                                             | 19.30                                                                                                                                                                                                                                                |             | Elite          |                 |          | Elite          |                |           |             | Advance          |            | U5-9            |            |        |                     | U8-18    |          |                 |                         |               |              |              |   |
| 20.00<br>20.30<br>20.30<br>21.00<br>PRESCHOOL : LEARN&PLAY1 LEARN&PLAY2 SMARTOLOGY3 SMARTOLOGY4 KINDERGARTEN : Primary5 Primary6<br>INDEX: https://www.communication.com/doi/10.0000/000000000000000000000000000000                                                                                                                                                                                                                                                                                                                                                                                                                                                                                                                                                                                                                                                                                                                                                                                                                                                                                                                                                                                                                                                                                                                                                                                                                                                                                                                                                                                                                                                                                                                                                                                                                                                                                                                                                                                                                                                                                                                                                                                                                                                                                                                                                                                                                                                                                                                                        |                                                                                                                                                                                                                                                      |             | <b>U</b> 5-8   |                 |          |                |                |           |             |                  |            | Elite           |            |        |                     |          |          |                 |                         |               |              |              |   |
| 20.30<br>21.00<br>PRESCHOOL : LEARN&PLAY1 LEARN&PLAY2 SMARTOLOGY3 SMARTOLOGY4 KINDERGARTEN : Primary5 Primary6                                                                                                                                                                                                                                                                                                                                                                                                                                                                                                                                                                                                                                                                                                                                                                                                                                                                                                                                                                                                                                                                                                                                                                                                                                                                                                                                                                                                                                                                                                                                                                                                                                                                                                                                                                                                                                                                                                                                                                                                                                                                                                                                                                                                                                                                                                                                                                                                                                             | 20.00                                                                                                                                                                                                                                                |             |                |                 |          | 118-19         |                |           |             |                  |            |                 |            |        |                     |          |          |                 | REC                     | <b>SISTRA</b> | TION         | <b>DPENS</b> |   |
| INDEX: In                                                                                                                                                                                                                                                                                                                                                                                                                             | 20.30                                                                                                                                                                                                                                                |             |                |                 |          | 00-10          |                |           |             |                  |            |                 |            |        |                     |          |          |                 | 5                       |               | NN           | <b>MAR</b>   |   |
|                                                                                                                                                                                                                                                                                                                                                                                                                                                                                                                                                                                                                                                                                                                                                                                                                                                                                                                                                                                                                                                                                                                                                                                                                                                                                                                                                                                                                                                                                                                                                                                                                                                                                                                                                                                                                                                                                                                                                                                                                                                                                                                                                                                                                                                                                                                                                                                                                                                                                                                                                            | 21.00                                                                                                                                                                                                                                                |             | PRESCH         | 00L : LFA       |          |                | N&PI AY        |           |             |                  |            |                 | RGARTEN :  | Pre    | Primary 5 Primary 6 |          |          |                 |                         |               |              |              |   |
|                                                                                                                                                                                                                                                                                                                                                                                                                                                                                                                                                                                                                                                                                                                                                                                                                                                                                                                                                                                                                                                                                                                                                                                                                                                                                                                                                                                                                                                                                                                                                                                                                                                                                                                                                                                                                                                                                                                                                                                                                                                                                                                                                                                                                                                                                                                                                                                                                                                                                                                                                            |                                                                                                                                                                                                                                                      | INDEX:      | <b>b</b> <     | •               | •        | 4              | Ballet -       | 1         |             | -                |            |                 |            |        |                     |          |          |                 |                         |               |              |              |   |