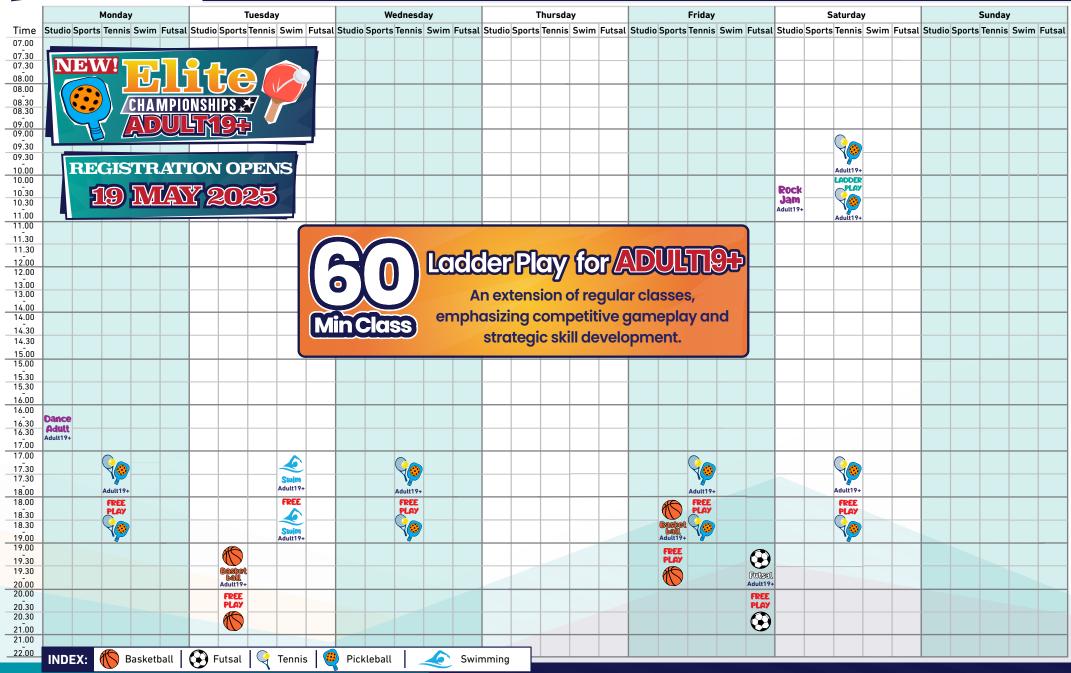

Summer Term Schedule Apr 21<sup>st</sup> until Jul 20<sup>th</sup> 2025

Updated May 19<sup>th</sup>

| Im       0       1       2       0       1       2       0       1       2       0       1       2       0       1       2       0       1       2       0       1       2       0       1       2       0       1       2       0       1       2       0       1       2       0       1       2       0       1       2       0       1       2       0       1       2       0       1       2       0       1       2       0       1       2       0       1       2       0       1       2       0       1       2       0       1       2       0       1       2       0       1       2       0       1       2       0       1       2       0       1       2       0       1       2       0       1       2       0       1       1       1       1       1       1       1       1       1       1       1       1       1       1       1       1       1       1       1       1       1       1       1       1       1       1       1       1       1       1                                                                                                                                                                                                                                                                                                                                                                                                                                                                                                                                                                                                                                                                                                                                                                                                                                                                                                                                                                                                                                                                                                                                                                                                                                                                                                                                                                                                                                                                                                                                                                         | [                                                                                                                                                                                                                                                    | Monday      |                |                 | Tuesday  |                |                | Wednesday |             |                  | Thursday   |                 |            | Friday |                     |          | Saturday |                 |                         | Sunday        |              |              |   |
|------------------------------------------------------------------------------------------------------------------------------------------------------------------------------------------------------------------------------------------------------------------------------------------------------------------------------------------------------------------------------------------------------------------------------------------------------------------------------------------------------------------------------------------------------------------------------------------------------------------------------------------------------------------------------------------------------------------------------------------------------------------------------------------------------------------------------------------------------------------------------------------------------------------------------------------------------------------------------------------------------------------------------------------------------------------------------------------------------------------------------------------------------------------------------------------------------------------------------------------------------------------------------------------------------------------------------------------------------------------------------------------------------------------------------------------------------------------------------------------------------------------------------------------------------------------------------------------------------------------------------------------------------------------------------------------------------------------------------------------------------------------------------------------------------------------------------------------------------------------------------------------------------------------------------------------------------------------------------------------------------------------------------------------------------------------------------------------------------------------------------------------------------------------------------------------------------------------------------------------------------------------------------------------------------------------------------------------------------------------------------------------------------------------------------------------------------------------------------------------------------------------------------------------------------------|------------------------------------------------------------------------------------------------------------------------------------------------------------------------------------------------------------------------------------------------------|-------------|----------------|-----------------|----------|----------------|----------------|-----------|-------------|------------------|------------|-----------------|------------|--------|---------------------|----------|----------|-----------------|-------------------------|---------------|--------------|--------------|---|
| STOP       Image       Jumper<br>Participation       Jumper<br>Paritipation       Jumperitipation <th <="" td=""><td>Time</td><td>G</td><td>1</td><td>2</td><td>G</td><td>1</td><td>2</td><td>G</td><td>1</td><td>2</td><td>G</td><td>1</td><td>2</td><td>G</td><td>1</td><td>2</td><td>G</td><td>1</td><td>2</td><td>G</td><td>1</td><td>2</td></th>                                                                                                                                                                                                                                                                                                                                                                                                                                                                                                                                                                              | <td>Time</td> <td>G</td> <td>1</td> <td>2</td> | Time        | G              | 1               | 2        | G              | 1              | 2         | G           | 1                | 2          | G               | 1          | 2      | G                   | 1        | 2        | G               | 1                       | 2             | G            | 1            | 2 |
| Composition         Composition <thcomposition< th=""> <thcomposition< th=""></thcomposition<></thcomposition<>                                                                                                                                                                                                                                                                                                                                                                                                                                                                                                                                                                                                                                                                                                                                                                                                                                                                                                                                                                                                                                                                    | - 1                                                                                                                                                                                                                                                  |             |                |                 |          |                |                |           |             |                  |            |                 |            |        |                     |          |          |                 | AOTH A                  |               |              |              |   |
| No. 1         No. 1 <th< td=""><td>07.00</td><td></td><td></td><td></td><td><u> </u></td><td>+</td><td></td><td></td><td></td><td></td><td></td><td></td><td></td><td></td><td></td><td></td><td></td><td></td><td></td><td>nnual</td><td></td><td></td></th<>                                                                                                                                                                                                                                                                                                                                                                                                                                                                                                                                                                                                                                                                                                                                                                                                                                                                                                                                                                                                                                         | 07.00                                                                                                                                                                                                                                                |             |                |                 | <u> </u> | +              |                |           |             |                  |            |                 |            |        |                     |          |          |                 |                         | nnual         |              |              |   |
| Base         Image: Former         Base                                                                                                                                                                                                                                                                                                                                                                                                                                                                                                                                                                                                                                                                                                                                                                                                                                                                                                                                                                                                                                                                                                                                                                                                                                                                                                               |                                                                                                                                                                                                                                                      |             |                |                 |          | +              |                |           |             |                  |            |                 |            |        |                     |          | ļ        |                 | 00×                     |               | 51           |              |   |
| OTO         Primary         Pr                                                                                                                                                                                                                                                                                                                                                                                                                                                                                                                                                                                                                                                                                                                                                                                                                                                                                                                                                                                                                                                                                                                                                                                                             | 08.30                                                                                                                                                                                                                                                |             |                |                 |          |                |                |           |             |                  |            |                 |            |        |                     |          |          |                 | en                      |               | عد           | エー           |   |
| Normal         Normal<                                                                                                                                                                                                                                                                                                                                                                                                                                                                                                                                                                                                                                                                                                                                                                                                                                                                                                                                                                                                                                                                                                                                                                                                                                        |                                                                                                                                                                                                                                                      |             |                |                 |          |                |                |           |             |                  |            |                 |            |        |                     |          |          |                 |                         |               |              |              |   |
| OP:00<br>International<br>International<br>International<br>International<br>International<br>International<br>International<br>International<br>International<br>International<br>International<br>International<br>International<br>International<br>International<br>International<br>International<br>International<br>International<br>International<br>International<br>International<br>International<br>International<br>International<br>International<br>International<br>International<br>International<br>International<br>International<br>International<br>International<br>International<br>International<br>International<br>International<br>International<br>International<br>International<br>International<br>International<br>International<br>International<br>International<br>International<br>International<br>International<br>International<br>International<br>International<br>International<br>International<br>International<br>International<br>International<br>International<br>International<br>International<br>International<br>International<br>International<br>International<br>International<br>International<br>International<br>International<br>International<br>International<br>International<br>International<br>International<br>International<br>International<br>International<br>International<br>International<br>International<br>International<br>International<br>International<br>International<br>International<br>International<br>International<br>International<br>International<br>International<br>International<br>International<br>International<br>International<br>International<br>International<br>International<br>International<br>International<br>International<br>International<br>International<br>International<br>International<br>International<br>International<br>International<br>International<br>International<br>International<br>International<br>International<br>International<br>International<br>International<br>International<br>International<br>International<br>International<br>International<br>International<br>International<br>International<br>International<br>International<br>International<br>International<br>International<br>International<br>International<br>International<br>International<br>International<br>International<br>International<br>International<br>International<br>International<br>International<br>International<br>International<br>International<br>International<br>International<br>International<br>International<br>I | 09.00                                                                                                                                                                                                                                                |             |                | LEARN<br>& PLAY | Jumper   |                |                |           |             |                  |            |                 |            |        |                     |          | Walker   |                 |                         |               |              |              |   |
| 1000       1000       1000000000000000000000000000000000000                                                                                                                                                                                                                                                                                                                                                                                                                                                                                                                                                                                                                                                                                                                                                                                                                                                                                                                                                                                                                                                                                                                                                                                                                                                                                                                                                                                                                                                                                                                                                                                                                                                                                                                                                                                                                                                                                                                                                                                                                                                                                                                                                                                                                                                                                                                                                                                                                                                                                                | 09.30                                                                                                                                                                                                                                                |             | <b>r</b> imary | 2               |          |                | 1              |           | rimary      | 2                |            | <b>i</b> rimary | 1          |        | rimary              | 2        |          |                 |                         |               |              |              |   |
| 13a       5-6 yrs       Caves       6-6 yrs       Caves       6-6 yrs       Caves                                                                                                                                                                                                                                                                                                                                                                                                                                                                                                                                                                                                                                                                                                                                                                                                                                                                                                                                                                                                                                                                                                                                                                                                                                                                                                                                                              |                                                                                                                                                                                                                                                      |             | 5              | 19-35 mo        |          | - 5            |                |           | 5           |                  | Case inter | 5               |            |        | 5                   | 19-35 mo |          |                 |                         |               |              |              |   |
| 100         100         100         100         100         100         100         100         100         100         100         100         100         100         100         100         100         100         100         100         100         100         100         100         100         100         100         100         100         100         100         100         100         100         100         100         100         100         100         100         100         100         100         100         100         100         100         100         100         100         100         100         100         100         100         100         100         100         100         100         100         100         100         100         100         100         100         100         100         100         100         100         100         100         100         100         100         100         100         100         100         100         100         100         100         100         100         100         100         100         100         100         100         100         100         100         100 <td>10.30</td> <td></td> <td>5-6 yrs</td> <td></td> <td></td> <td>5-6 yrs</td> <td>&amp;PLAY</td> <td></td> <td>5-6 yrs</td> <td>&amp;PLAY</td> <td></td> <td>5-6 yrs</td> <td>&amp;PLAY</td> <td></td> <td>5-6 yrs</td> <td></td> <td></td> <td>Jam</td> <td></td> <td>USA</td> <td></td> <td></td>                                                                                                                                                                                                                                                                                                                                                                                                                                                                                                                                                                                                                                                                                                                                                                                                                                                                                                                                                                                                                                                   | 10.30                                                                                                                                                                                                                                                |             | 5-6 yrs        |                 |          | 5-6 yrs        | &PLAY          |           | 5-6 yrs     | &PLAY            |            | 5-6 yrs         | &PLAY      |        | 5-6 yrs             |          |          | Jam             |                         | USA           |              |              |   |
| 1100       1100       1100       1100       1100       1100       1100       1100       1100       1100       1100       1100       1100       1100       1100       1100       1100       1100       1100       1100       1100       1100       1100       1100       1100       1100       1100       1100       1100       1100       1100       1100       1100       1100       1100       1100       1100       1100       1100       1100       1100       1100       1100       1100       1100       1100       1100       1100       1100       1100       1100       1100       1100       1100       1100       1100       1100       1100       1100       1100       1100       1100       1100       1100       1100       1100       1100       1100       1100       1100       1100       1100       1100       1100       1100       11000       1100       1100       1100       1100       1100       1100       1100       1100       1100       1100       1100       1100       1100       1100       1100       1100       1100       1100       1100       1100       1100       1100       1100       1100       1100                                                                                                                                                                                                                                                                                                                                                                                                                                                                                                                                                                                                                                                                                                                                                                                                                                                                                                                                                                                                                                                                                                                                                                                                                                                                                                                                                                                                          | 11.00                                                                                                                                                                                                                                                |             |                |                 | mo       |                |                |           |             |                  |            |                 |            |        |                     |          |          | Adult19+        |                         |               |              |              |   |
| 1130       4-5-yr.s       24-35       4-5-yr.s       1-3-1/s       1-3-yr.s       1-3-2-yr.s       1-3-3-yr.s       1-3-3-y                                                                                                                                                                                                                                                                                                                                                                                                                                                                                                                                                                                                                                                                                                                                                                                                                                                                                                                                                                                                                                                                                                                                                                                          | 11.00                                                                                                                                                                                                                                                |             | SMART          |                 |          | SMART<br>OLOGY |                |           | SMART       | Baby             |            | SMART<br>OLOGY  | Baby       |        | SMART<br>OL OGY     |          | USA      |                 | ¥                       |               | Elite        | Sports       |   |
| 1320<br>1320<br>1320<br>1320<br>1320<br>1320<br>1320<br>1320                                                                                                                                                                                                                                                                                                                                                                                                                                                                                                                                                                                                                                                                                                                                                                                                                                                                                                                                                                                                                                                                                                                                                                                                                                                                                                                                                                                                                                                                                                                                                                                                                                                                                                                                                                                                                                                                                                                                                                                                                                                                                                                                                                                                                                                                                                                                                                                                                                                                                               | 11.30                                                                                                                                                                                                                                                |             | 4              |                 | 24-35    | 4              |                | 24-35     | 4           |                  |            | 4               |            |        | 4                   |          |          |                 | Gr.1-3                  |               | <u> </u>     |              |   |
| 1230       1230       1230       1230       1230       1230       1230       1230       1230       1230       1230       1230       1230       1230       1230       1230       1230       1230       1230       1230       1230       1230       1230       1230       1230       1230       1230       1230       1230       1230       1230       1230       1230       1230       1230       1230       1230       1230       1230       1230       1230       1230       1230       1230       1230       1230       1230       1230       1230       1230       1230       1230       1230       1230       1230       1230       1230       1230       1230       1230       1230       1230       1230       1230       1230       1230       1230       1230       1230       1230       1230       1230       1230       1230       1230       12300       12300       12300       12300       12300       12300       12300       12300       12300       12300       12300       12300       12300       12300       12300       12300       12300       12300       12300       12300       12300       12300       12300       12300       12300                                                                                                                                                                                                                                                                                                                                                                                                                                                                                                                                                                                                                                                                                                                                                                                                                                                                                                                                                                                                                                                                                                                                                                                                                                                                                                                                                                                             |                                                                                                                                                                                                                                                      | <b>Ie</b> - | -              | SMART           |          |                |                |           |             | -                |            | SMART           |            |        |                     |          |          |                 | (Skill dep.)            |               |              | Dalu         |   |
| 1300       U5-7       3-4 yrs       3-4 yrs       1-3 yrs       1-4 yrs                                                                                                                                                                                                                                                                                                                                                                                                                                                                                                                                                                                                                                                                                                                                                                                                                                                                                                                                                                                                                                                                                                                                                                                                                                                                                        | 12.30                                                                                                                                                                                                                                                | USA         | OLOGY          | OLOGY           |          | OLOGY          | Dance          |           | OLOGY       | OLOGY            |            | OLOGY           | ¥          |        | OLOGY               | ¥        | USA      |                 | Groove                  | USA           | U8-18        | Jam          |   |
| 1330       1330       1330       1330       1330       1330       1330       1330       1330       1330       1330       1330       1330       1330       1330       1330       1330       1330       1330       1330       1330       1330       1330       1330       1330       1330       1330       1330       1330       1330       1330       1330       1330       1330       1330       1330       1330       1330       1330       1330       1330       1330       1330       1330       1330       1330       1330       1330       1330       1330       1330       1330       1330       1330       1330       1330       1330       1330       1330       1330       1330       1330       1330       1330       1330       1330       1330       1330       1330       1330       1330       1330       1330       1330       1330       13300       13300       13300       13300       13300       13300       13300       13300       13300       13300       13300       13300       13300       13300       13300       13300       13300       13300       13300       13300       13300       13300       13300       13300       133000                                                                                                                                                                                                                                                                                                                                                                                                                                                                                                                                                                                                                                                                                                                                                                                                                                                                                                                                                                                                                                                                                                                                                                                                                                                                                                                                                                                            | 13.00                                                                                                                                                                                                                                                |             | ~              | 3-4 yrs         |          |                | 1-3 yrs        | mo        | ~           | 3-4 yrs          | mo         | ~               | 2-3 yrs    |        |                     | 3-5 yrs  |          |                 |                         | U4            |              | 6-18 mo      |   |
| 13.30       UA       Fitmary       1.3 yrs       US-7       Fitmary       3.4 yrs       Fitmary       3.5 yrs       UA       0.3 yrs       US-7       4.7 yrs       3.5 yrs       US-7       1.3 y                                                                                                                                                                                                                                                                                                                                                                                                                                                                                                                                                                                                                                                                                                                                                                                                                                                                                                                                                                                                                                                                                                                                                                                                                                                                                                                                 | - 1                                                                                                                                                                                                                                                  | USA         | <b>P</b> re    |                 | USA      | <b>F</b> re    | SMART<br>OLOGY |           | <b>n</b> re |                  |            | <b>in</b> re    |            | USA    | Tre                 |          | USA      |                 | P-Ballet <sup>1/2</sup> |               | Sports       | K-Pop        |   |
| 1200       Umper<br>24-35       5-7 yrs       Move&<br>Groove       5-7 yrs       F-Baltet"       Jumper<br>24-35       5-7 yrs       Move&<br>Groove       120-7       F-Baltet"       Jumper<br>24-35       5-7 yrs       Move&<br>Groove       Jumper<br>24-35       Jumper<br>24-35       Jumper<br>25-7       <                                                                                                                                                                                                                                                                                                                                                                                                                                                                                                                                                                                                                                                                                                                                                                                                                                                                                                                                                                    | 13.30                                                                                                                                                                                                                                                |             |                |                 |          |                | 3              |           |             | Dance<br>1-3 yrs | 1          |                 |            |        |                     |          |          | Arts<br>4-7 yrs | 1                       |               |              | U7-18        |   |
| 14-50<br>1500       mo       3-5 yrs       U4       U4       3-5 yrs       U5-7       3-5 yrs       mo       3-5 yrs       U5-7       U7-18       Strys       U5-7       1-3 yrs       U7-18       Jumper<br>Strys       U5-7       U7-18       Jumper<br>Strys       U8-18       Elite<br>Strys       U8-18       Elite<br>Strys       U8-18       Elite<br>Strys       U8-18       Elite<br>Strys       U8-18       U8-18       U8-18       U8-18       U7-12       U8-18                                                                                                                                                                                                                                                                                                                                                                                                                                                                                                                                                                                                                                                                                                                                                                                                                                                                                                                                                                                                                                                                                                                                                                                                                                                                                               | 14.00                                                                                                                                                                                                                                                |             | 6              |                 |          | - 6            | J-4 yi S       | 10-       | . 6         |                  |            | 6               | -          |        | 6                   |          |          |                 |                         |               | Baby         |              |   |
| mo       3-5 yrs       U4       U4       3-6 yrs       U5-7       3-6 yrs       mo       3-5 yrs       U5-7       U7-18       5-yrs       U5-7       1-3 yrs       Office         1500       1500       1500       1500       1500       1500       1500       1500       1500       1500       1500       1-3 yrs       U5-7       1-3 yrs       U6-7       1-3 yrs       U5-7       1-3 yrs       U5-7       1-3 yrs       U5-7       1-3 yrs       U6-7       1-3 yrs       U7-18       1-3 yrs       U7-12       1-3 yrs       U5-7       U5-7<                                                                                                                                                                                                                                                                                                                                                                                                                                                                                                                                                                                                                                                                                                                                                                                                                                                                                                                                                                                                                                                                                                                                                                                                                                                                                                                                                                    |                                                                                                                                                                                                                                                      |             | 5-7 yrs        | Groove          | USA      | 5-7 yrs        |                | USA       | 5-7 yrs     | ¥                | USA        | 5-7 yrs         | ¥ I        | 24-35  | 5-7 yrs             | Groove   | USA      | Dance           | ¥ .                     | USA           | Dance        |              |   |
| 130       Martial       Moves       Procession       Moves       Stage                                                                                                                                                                                                                                                                                                                                                                                                                                                                                                                                                                                                                                                                                                                                                                                                                                                                                                                                                                                                                                                                                                                                                                                                                                                                                                                                                             | 15.00                                                                                                                                                                                                                                                |             |                | 3-5 yrs         |          |                |                | U4        |             | 3-5 yrs          |            |                 | 3-5 yrs    |        |                     | -        |          | U7-18           |                         |               | -            | 07-10        |   |
| UA       4-7 yrs       U5-7       3-5 yrs       U5-7       3-5 yrs       U5-9       U4       U5-7       5+yrs       U7-18       Immo       3-5 yrs       U8-18         1600       105-7       19+yrs                                                                                                                                                                                                                                                                                                                                                                                                                                                                                                                                                                                                                                                                                                                                                                                                                                                                                                                                                                                                                                                                                                                                                                                                                                                                                                                                        | - 1                                                                                                                                                                                                                                                  | USA         |                |                 | USA      |                | RockFit        | LUSA      |             | E.               | USA        |                 |            | USA    | Stage               |          | USA      |                 | Elite                   |               | Elite        |              |   |
| 1200       04       04       05-7       05-7       05-7       04       05-7       04       05-7       04       05-7       04       05-7       04       05-7       04       05-7       04       05-7       04       05-7       04       05-7       04       05-7       04       05-7       04       05-7       04       05-7       04       05-7       04       05-7       04       05-7       04       05-7       04       05-7       04       05-7       04       05-7       04       05-7       04       05-7       04       05-7       04       05-7       04       05-7       04       05-7       04       05-7       04       05-7       04       05-7       04       05-7       04       05-7       04       05-7       04       05-7       04       05-7       04       05-7       04       05-7       04       07-10       05-7       04       05-7       04       05-7       04       05-7       04       05-7       04       05-7       04       05-7       04       05-7       04       05-7       04       05-7       04       05-7       04       05-7       04       05-7       04 <t< td=""><td>15.30</td><td></td><td></td><td></td><td></td><td></td><td></td><td></td><td></td><td>· · · ·</td><td></td><td></td><td></td><td></td><td>5tudio<br/>U5-7</td><td></td><td>117-19</td><td></td><td>  🎢</td><td></td><td></td><td></td></t<>                                                                                                                                                                                                                                                                                                                                                                                                                                                                                                                                                                                                                                                                                                                                                                                                                                                                                                                                                                                                                                                                                                                                                                                                 | 15.30                                                                                                                                                                                                                                                |             |                |                 |          |                |                |           |             | · · · ·          |            |                 |            |        | 5tudio<br>U5-7      |          | 117-19   |                 | 🎢                       |               |              |              |   |
| 16.30       19.4       Actuit       19.4       Studio       Studio       Studio       Studio       Studio       US-7       US                                                                                                                                                                                                                                                                                                                                                                                                                                                                                                                                                                                                                                                                                                                                                                                                                                                                                                                                                                                                                                                                                                                                                                                                                                                                                                                                                                                                | 16.00                                                                                                                                                                                                                                                | 1           |                | Dance           |          |                |                |           | -           | 03-7             |            | •               | Elite      |        | Tkd.                |          |          |                 | <b>S</b>                |               | R            |              |   |
| 17:00       U5-7       19+ yrs       U7-12       U5-7                                                                                                                                                                                                                                                                                                                                                                                                                                                                                                                                                                                                                                                                                                                                                                                                                                                                                                                                                                                                                                                                                                                                                                                                                                                                                                                                                                                                      |                                                                                                                                                                                                                                                      | USA         |                | Adult           | USA      | Studio         |                |           | Studio      | 7                | 1          | <b>5</b>        |            | USA    | -                   |          | 1        |                 |                         |               | <u>U8-18</u> |              |   |
| 17.30       Kd.       Stage       Tkd.       RockFit       W       Diffe       Elite       Fille       Fill                                                                                                                                                                                                                                                                                                                                                                                                                                                                                                                                                                                                                                                                                                                                                                                                                                                                                                                                                                                                                                                                                                                                                                                                                                                                                                                                                            | 17.00                                                                                                                                                                                                                                                |             |                |                 |          | 1-60           |                |           |             |                  | USA        |                 | λ          |        | 0+ yrs              | ,        | USA      |                 |                         |               |              |              |   |
| No.0       U7-12       6+ yrs       U5-7       6+ yrs       U7-18       U7-12 $free       Gr.1/2       U7-12       Elite       Here       Here       Here       Here       Here       U7-18       U5-9       U5-9       U5-9<$                                                                                                                                                                                                                                                                                                                                                                                                                                                                                                                                                                                                                                                                                                                                                                                                                                                                                                                                                                                                                                                                                                                                                                                                                                                                                                                                                                 | 17.30                                                                                                                                                                                                                                                | USA         | Tkd.           | Stage           |          |                | RockFit        | USA       | Elite       | Elite            |            | 🍾               | ¥ I        | USA    |                     | -        |          |                 | T                       | Elite         |              |              |   |
| 18.00       Tkd.       H-Hop       U5-9       U7-18       U7-12       Elite       Ite       Ite       Ite       Ite       Elite       Ite       Elite       Ite       Ite<                                                                                                                                                                                                                                                                                                                                                                                                                                                                                                                                                                                                                                                                                                                                                                                                                                                                                                                                                                                                                                                                                                                                                                                                                                                                                                                                                                                                                                             | 17.30                                                                                                                                                                                                                                                |             |                |                 |          | 6+ yrs         |                |           | ×           | 5                | <b>\$</b>  | I 🚩 I           | Gr.1/2     |        | Elite               |          | Elite    |                 | U5-18                   |               |              |              |   |
| 18.30       6+ yrs       07-18       07-18       07-18       6+ yrs       70 yrs       70 yrs       70 yrs                                                                                                                                                                                                                                                                                                                                                                                                                                                                                                                                                                                                                                                                                                                                                                                                                                                                                                                                                                                                                                                                                                                                                                                                                                                                                                                          | 18.00                                                                                                                                                                                                                                                | 07-12       | -              |                 |          |                |                | 57-12     |             | λ                |            |                 | (экш аер.) | 07-12  | *                   |          |          | -               | 50 10                   |               |              |              |   |
| 19.00       6+ yrs       6+ yrs       6+ yrs       6+ yrs         19.00       Elite       Elite       6+ yrs       0         19.00       Elite       Elite       05-9       08-18       0         19.00       U5-8       U5-8       0       0       0       0         20.00       U5-8       U8-18       Elite       0       0       0         20.00       U8-18       U8-18       0       0       0       0       0         20.00       U8-18       U8-18       0       0       0       0       0       0       0       0         20.00       U8-18       U8-18       0       0       0       0       0       0       0       0       0       0       0       0       0       0       0       0       0       0       0       0       0       0       0       0       0       0       0       0       0       0       0       0       0       0       0       0       0       0       0       0       0       0       0       0       0       0       0       0       0       0       0       0                                                                                                                                                                                                                                                                                                                                                                                                                                                                                                                                                                                                                                                                                                                                                                                                                                                                                                                                                                                                                                                                                                                                                                                                                                                                                                                                                                                                                                                                                                                                                           |                                                                                                                                                                                                                                                      |             |                |                 |          |                |                |           | 05-9        | 07-18            | 07-12      | S 🕺             |            |        |                     | 1        | USA      |                 |                         |               |              |              |   |
| 19.30       Inte       Advance       U5-9       U8-18       Ikd.         19.30       19.30       19.30       19.30       19.30       19.30       19.30       19.30       19.30       19.30       19.30       19.30       19.30       19.30       19.30       19.30       19.30       19.30       19.30       19.30       19.30       19.30       19.30       19.30       19.30       19.30       19.30       19.30       19.30       19.30       19.30       19.30       19.30       19.30       19.30       19.30       19.30       19.30       19.30       19.30       19.30       19.30       19.30       19.30       19.30       19.30       19.30       19.30       19.30       19.30       19.30       19.30       19.30       19.30       19.30       19.30       19.30       19.30       19.30       19.30       19.30       19.30       19.30       19.30       19.30       19.30       19.30       19.30       19.30       19.30       19.30       19.30       19.30       19.30       19.30       19.30       19.30       19.30       19.30       19.30       19.30       19.30       19.30       19.30       19.30       19.30       19.30       19.30       19.30       19                                                                                                                                                                                                                                                                                                                                                                                                                                                                                                                                                                                                                                                                                                                                                                                                                                                                                                                                                                                                                                                                                                                                                                                                                                                                                                                                                                    | 19.00                                                                                                                                                                                                                                                |             | -              |                 |          |                |                |           |             | C.F.             |            | <b>\$</b>       |            |        | 6+ yrs              | 1        |          | 6+ yrs          |                         |               |              |              |   |
| 1/200       V0-8       (Skill dep.)       Entre       67 yrs         20.00       20.00       U8-18       U8-18       FEGISTRATION OPENS         20.00       U8-18       U8-18       U8-18       Frimary 5         PRESCHOOL : LEARN&PLAY1       LEARN&PLAY2       SMARTOLOGY3       SMARTOLOGY4       KINDERGARTEN : Primary 5       Primary 6                                                                                                                                                                                                                                                                                                                                                                                                                                                                                                                                                                                                                                                                                                                                                                                                                                                                                                                                                                                                                                                                                                                                                                                                                                                                                                                                                                                                                                                                                                                                                                                                                                                                                                                                                                                                                                                                                                                                                                                                                                                                                                                                                                                                             | 19.30                                                                                                                                                                                                                                                |             | Elite          |                 |          | Elite          |                |           |             | Advance          |            | U5-9            |            |        |                     | U8-18    |          |                 |                         |               |              |              |   |
| 20.00<br>20.30<br>20.30<br>21.00<br>PRESCHOOL : LEARN&PLAY1 LEARN&PLAY2 SMARTOLOGY3 SMARTOLOGY4 KINDERGARTEN : Primary5 Primary6<br>INDEX: https://www.communication.com/doi/10.0000/000000000000000000000000000000                                                                                                                                                                                                                                                                                                                                                                                                                                                                                                                                                                                                                                                                                                                                                                                                                                                                                                                                                                                                                                                                                                                                                                                                                                                                                                                                                                                                                                                                                                                                                                                                                                                                                                                                                                                                                                                                                                                                                                                                                                                                                                                                                                                                                                                                                                                                        |                                                                                                                                                                                                                                                      |             | <b>U</b> 5-8   |                 |          |                |                |           |             |                  |            | Elite           |            |        |                     |          |          |                 |                         |               |              |              |   |
| 20.30<br>21.00<br>PRESCHOOL : LEARN&PLAY1 LEARN&PLAY2 SMARTOLOGY3 SMARTOLOGY4 KINDERGARTEN : Primary5 Primary6                                                                                                                                                                                                                                                                                                                                                                                                                                                                                                                                                                                                                                                                                                                                                                                                                                                                                                                                                                                                                                                                                                                                                                                                                                                                                                                                                                                                                                                                                                                                                                                                                                                                                                                                                                                                                                                                                                                                                                                                                                                                                                                                                                                                                                                                                                                                                                                                                                             | 20.00                                                                                                                                                                                                                                                |             |                |                 |          | 118-19         |                |           |             |                  |            |                 |            |        |                     |          |          |                 | REC                     | <b>SISTRA</b> | TION         | <b>DPENS</b> |   |
| INDEX: In                                                                                                                                                                                                                                                                                                                                                                                                                             | 20.30                                                                                                                                                                                                                                                |             |                |                 |          | 00-10          |                |           |             |                  |            |                 |            |        |                     |          |          |                 | 5                       |               | NN           | <b>MAR</b>   |   |
|                                                                                                                                                                                                                                                                                                                                                                                                                                                                                                                                                                                                                                                                                                                                                                                                                                                                                                                                                                                                                                                                                                                                                                                                                                                                                                                                                                                                                                                                                                                                                                                                                                                                                                                                                                                                                                                                                                                                                                                                                                                                                                                                                                                                                                                                                                                                                                                                                                                                                                                                                            | 21.00                                                                                                                                                                                                                                                |             | PRESCH         | 00L : LFA       |          |                | N&PI AY        |           |             |                  |            |                 | RGARTEN :  | Pre    | Primary 5 Primary 6 |          |          |                 |                         |               |              |              |   |
|                                                                                                                                                                                                                                                                                                                                                                                                                                                                                                                                                                                                                                                                                                                                                                                                                                                                                                                                                                                                                                                                                                                                                                                                                                                                                                                                                                                                                                                                                                                                                                                                                                                                                                                                                                                                                                                                                                                                                                                                                                                                                                                                                                                                                                                                                                                                                                                                                                                                                                                                                            |                                                                                                                                                                                                                                                      | INDEX:      | <b>b</b> <     | •               | •        | 4              | Ballet -       | 1         |             | -                |            |                 |            |        |                     |          |          |                 |                         |               |              |              |   |