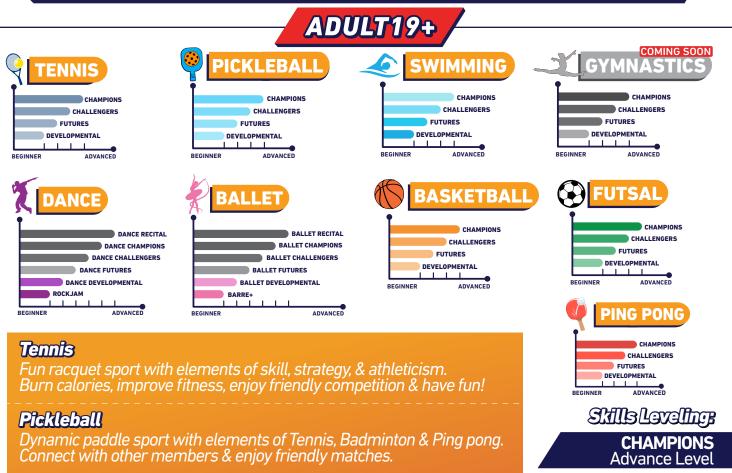

Summer Term Schedule Apr 21<sup>st</sup> until Jul 20<sup>th</sup> 2025

Updated May 19<sup>th</sup>

| Im       0       1       2       0       1       2       0       1       2       0       1       2       0       1       2       0       1       2       0       1       2       0       1       2       0       1       2       0       1       2       0       1       2       0       1       2       0       1       2       0       1       2       0       1       2       0       1       2       0       1       2       0       1       2       0       1       2       0       1       2       0       1       2       0       1       2       0       1       2       0       1       2       0       1       2       0       1       2       0       1       2       0       1       2       0       1       2       0       1       1       1       1       1       1       1       1       1       1       1       1       1       1       1       1       1       1       1       1       1       1       1       1       1       1       1       1       1       1                                                                                                                                                                                                                                                                                                                                                                                                                                                                                                                                                                                                                                                                                                                                                                                                                                                                                                                                                                                                                                                                                                                                                                                                                                                                                                                                                                                                                                                                                                                                                                         | [                                                                                                                                                                                                                                                    | Monday      |                |                 | Tuesday  |                |                | Wednesday |             |                  | Thursday   |                 |            | Friday |                     |          | Saturday |                 |                         | Sunday        |              |              |   |
|------------------------------------------------------------------------------------------------------------------------------------------------------------------------------------------------------------------------------------------------------------------------------------------------------------------------------------------------------------------------------------------------------------------------------------------------------------------------------------------------------------------------------------------------------------------------------------------------------------------------------------------------------------------------------------------------------------------------------------------------------------------------------------------------------------------------------------------------------------------------------------------------------------------------------------------------------------------------------------------------------------------------------------------------------------------------------------------------------------------------------------------------------------------------------------------------------------------------------------------------------------------------------------------------------------------------------------------------------------------------------------------------------------------------------------------------------------------------------------------------------------------------------------------------------------------------------------------------------------------------------------------------------------------------------------------------------------------------------------------------------------------------------------------------------------------------------------------------------------------------------------------------------------------------------------------------------------------------------------------------------------------------------------------------------------------------------------------------------------------------------------------------------------------------------------------------------------------------------------------------------------------------------------------------------------------------------------------------------------------------------------------------------------------------------------------------------------------------------------------------------------------------------------------------------------|------------------------------------------------------------------------------------------------------------------------------------------------------------------------------------------------------------------------------------------------------|-------------|----------------|-----------------|----------|----------------|----------------|-----------|-------------|------------------|------------|-----------------|------------|--------|---------------------|----------|----------|-----------------|-------------------------|---------------|--------------|--------------|---|
| STOP       Image       Jumper<br>Participation       Jumper<br>Paritipation       Jumperitipation <th <="" td=""><td>Time</td><td>G</td><td>1</td><td>2</td><td>G</td><td>1</td><td>2</td><td>G</td><td>1</td><td>2</td><td>G</td><td>1</td><td>2</td><td>G</td><td>1</td><td>2</td><td>G</td><td>1</td><td>2</td><td>G</td><td>1</td><td>2</td></th>                                                                                                                                                                                                                                                                                                                                                                                                                                                                                                                                                                              | <td>Time</td> <td>G</td> <td>1</td> <td>2</td> | Time        | G              | 1               | 2        | G              | 1              | 2         | G           | 1                | 2          | G               | 1          | 2      | G                   | 1        | 2        | G               | 1                       | 2             | G            | 1            | 2 |
| Composition         Composition <thcomposition< th=""> <thcomposition< th=""></thcomposition<></thcomposition<>                                                                                                                                                                                                                                                                                                                                                                                                                                                                                                                                                                                                                                                                                                                                                                                                                                                                                                                                                                                                                                                                    | - 1                                                                                                                                                                                                                                                  |             |                |                 |          |                |                |           |             |                  |            |                 |            |        |                     |          |          |                 | AOTH A                  |               |              |              |   |
| No. 1         No. 1 <th< td=""><td>07.00</td><td></td><td></td><td></td><td><u> </u></td><td>+</td><td></td><td></td><td></td><td></td><td></td><td></td><td></td><td></td><td></td><td></td><td></td><td></td><td></td><td>nnual</td><td></td><td></td></th<>                                                                                                                                                                                                                                                                                                                                                                                                                                                                                                                                                                                                                                                                                                                                                                                                                                                                                                                                                                                                                                         | 07.00                                                                                                                                                                                                                                                |             |                |                 | <u> </u> | +              |                |           |             |                  |            |                 |            |        |                     |          |          |                 |                         | nnual         |              |              |   |
| Base         Image: Former         Base                                                                                                                                                                                                                                                                                                                                                                                                                                                                                                                                                                                                                                                                                                                                                                                                                                                                                                                                                                                                                                                                                                                                                                                                                                                                                                               |                                                                                                                                                                                                                                                      |             |                |                 |          | +              |                |           |             |                  |            |                 |            |        |                     |          | ļ        |                 | 00×                     |               | 51           |              |   |
| OTO         Primary         Pr                                                                                                                                                                                                                                                                                                                                                                                                                                                                                                                                                                                                                                                                                                                                                                                                                                                                                                                                                                                                                                                                                                                                                                                                             | 08.30                                                                                                                                                                                                                                                |             |                |                 |          |                |                |           |             |                  |            |                 |            |        |                     |          |          |                 | en                      |               | عد           | エー           |   |
| Normal         Normal<                                                                                                                                                                                                                                                                                                                                                                                                                                                                                                                                                                                                                                                                                                                                                                                                                                                                                                                                                                                                                                                                                                                                                                                                                                        |                                                                                                                                                                                                                                                      |             |                |                 |          |                |                |           |             |                  |            |                 |            |        |                     |          |          |                 |                         |               |              |              |   |
| OP:00<br>International<br>International<br>International<br>International<br>International<br>International<br>International<br>International<br>International<br>International<br>International<br>International<br>International<br>International<br>International<br>International<br>International<br>International<br>International<br>International<br>International<br>International<br>International<br>International<br>International<br>International<br>International<br>International<br>International<br>International<br>International<br>International<br>International<br>International<br>International<br>International<br>International<br>International<br>International<br>International<br>International<br>International<br>International<br>International<br>International<br>International<br>International<br>International<br>International<br>International<br>International<br>International<br>International<br>International<br>International<br>International<br>International<br>International<br>International<br>International<br>International<br>International<br>International<br>International<br>International<br>International<br>International<br>International<br>International<br>International<br>International<br>International<br>International<br>International<br>International<br>International<br>International<br>International<br>International<br>International<br>International<br>International<br>International<br>International<br>International<br>International<br>International<br>International<br>International<br>International<br>International<br>International<br>International<br>International<br>International<br>International<br>International<br>International<br>International<br>International<br>International<br>International<br>International<br>International<br>International<br>International<br>International<br>International<br>International<br>International<br>International<br>International<br>International<br>International<br>International<br>International<br>International<br>International<br>International<br>International<br>International<br>International<br>International<br>International<br>International<br>International<br>International<br>International<br>International<br>International<br>International<br>International<br>International<br>International<br>International<br>International<br>International<br>International<br>International<br>International<br>International<br>International<br>International<br>International<br>I | 09.00                                                                                                                                                                                                                                                |             |                | LEARN<br>& PLAY | Jumper   |                |                |           |             |                  |            |                 |            |        |                     |          | Walker   |                 |                         |               |              |              |   |
| 1000       1000       1000000000000000000000000000000000000                                                                                                                                                                                                                                                                                                                                                                                                                                                                                                                                                                                                                                                                                                                                                                                                                                                                                                                                                                                                                                                                                                                                                                                                                                                                                                                                                                                                                                                                                                                                                                                                                                                                                                                                                                                                                                                                                                                                                                                                                                                                                                                                                                                                                                                                                                                                                                                                                                                                                                | 09.30                                                                                                                                                                                                                                                |             | <b>r</b> imary | 2               |          |                | 1              |           | rimary      | 2                |            | <b>i</b> rimary | 1          |        | rimary              | 2        |          |                 |                         |               |              |              |   |
| 13a       5-6 yrs       Caves       6-6 yrs       Caves       6-6 yrs       Caves                                                                                                                                                                                                                                                                                                                                                                                                                                                                                                                                                                                                                                                                                                                                                                                                                                                                                                                                                                                                                                                                                                                                                                                                                                                                                                                                                              |                                                                                                                                                                                                                                                      |             | 5              | 19-35 mo        |          | - 5            |                |           | 5           |                  | Case inter | 5               |            |        | 5                   | 19-35 mo |          |                 |                         |               |              |              |   |
| 100         100         100         100         100         100         100         100         100         100         100         100         100         100         100         100         100         100         100         100         100         100         100         100         100         100         100         100         100         100         100         100         100         100         100         100         100         100         100         100         100         100         100         100         100         100         100         100         100         100         100         100         100         100         100         100         100         100         100         100         100         100         100         100         100         100         100         100         100         100         100         100         100         100         100         100         100         100         100         100         100         100         100         100         100         100         100         100         100         100         100         100         100         100         100         100         100 <td>10.30</td> <td></td> <td>5-6 yrs</td> <td></td> <td></td> <td>5-6 yrs</td> <td>&amp;PLAY</td> <td></td> <td>5-6 yrs</td> <td>&amp;PLAY</td> <td></td> <td>5-6 yrs</td> <td>&amp;PLAY</td> <td></td> <td>5-6 yrs</td> <td></td> <td></td> <td>Jam</td> <td></td> <td>USA</td> <td></td> <td></td>                                                                                                                                                                                                                                                                                                                                                                                                                                                                                                                                                                                                                                                                                                                                                                                                                                                                                                                                                                                                                                                   | 10.30                                                                                                                                                                                                                                                |             | 5-6 yrs        |                 |          | 5-6 yrs        | &PLAY          |           | 5-6 yrs     | &PLAY            |            | 5-6 yrs         | &PLAY      |        | 5-6 yrs             |          |          | Jam             |                         | USA           |              |              |   |
| 1100       1100       1100       1100       1100       1100       1100       1100       1100       1100       1100       1100       1100       1100       1100       1100       1100       1100       1100       1100       1100       1100       1100       1100       1100       1100       1100       1100       1100       1100       1100       1100       1100       1100       1100       1100       1100       1100       1100       1100       1100       1100       1100       1100       1100       1100       1100       1100       1100       1100       1100       1100       1100       1100       1100       1100       1100       1100       1100       1100       1100       1100       1100       1100       1100       1100       1100       1100       1100       1100       1100       1100       1100       1100       1100       11000       1100       1100       1100       1100       1100       1100       1100       1100       1100       1100       1100       1100       1100       1100       1100       1100       1100       1100       1100       1100       1100       1100       1100       1100       1100                                                                                                                                                                                                                                                                                                                                                                                                                                                                                                                                                                                                                                                                                                                                                                                                                                                                                                                                                                                                                                                                                                                                                                                                                                                                                                                                                                                                          | 11.00                                                                                                                                                                                                                                                |             |                |                 | mo       |                |                |           |             |                  |            |                 |            |        |                     |          |          | Adult19+        |                         |               |              |              |   |
| 1130       4-5-yr.s       24-35       4-5-yr.s       1-3-1/s       1-3-yr.s       1-3-2-yr.s       1-3-3-yr.s       1-3-3-y                                                                                                                                                                                                                                                                                                                                                                                                                                                                                                                                                                                                                                                                                                                                                                                                                                                                                                                                                                                                                                                                                                                                                                                          | 11.00                                                                                                                                                                                                                                                |             | SMART          |                 |          | SMART<br>OLOGY |                |           | SMART       | Baby             |            | SMART<br>OLOGY  | Baby       |        | SMART<br>OL OGY     |          | USA      |                 | ¥                       |               | Elite        | Sports       |   |
| 1320<br>1320<br>1320<br>1320<br>1320<br>1320<br>1320<br>1320                                                                                                                                                                                                                                                                                                                                                                                                                                                                                                                                                                                                                                                                                                                                                                                                                                                                                                                                                                                                                                                                                                                                                                                                                                                                                                                                                                                                                                                                                                                                                                                                                                                                                                                                                                                                                                                                                                                                                                                                                                                                                                                                                                                                                                                                                                                                                                                                                                                                                               | 11.30                                                                                                                                                                                                                                                |             | 4              |                 | 24-35    | 4              |                | 24-35     | 4           |                  |            | 4               |            |        | 4                   |          |          |                 | Gr.1-3                  |               | <u> </u>     |              |   |
| 1230       1230       1230       1230       1230       1230       1230       1230       1230       1230       1230       1230       1230       1230       1230       1230       1230       1230       1230       1230       1230       1230       1230       1230       1230       1230       1230       1230       1230       1230       1230       1230       1230       1230       1230       1230       1230       1230       1230       1230       1230       1230       1230       1230       1230       1230       1230       1230       1230       1230       1230       1230       1230       1230       1230       1230       1230       1230       1230       1230       1230       1230       1230       1230       1230       1230       1230       1230       1230       1230       1230       1230       1230       1230       1230       12300       12300       12300       12300       12300       12300       12300       12300       12300       12300       12300       12300       12300       12300       12300       12300       12300       12300       12300       12300       12300       12300       12300       12300       12300                                                                                                                                                                                                                                                                                                                                                                                                                                                                                                                                                                                                                                                                                                                                                                                                                                                                                                                                                                                                                                                                                                                                                                                                                                                                                                                                                                                             |                                                                                                                                                                                                                                                      | <b>Ie</b> - | -              | SMART           |          |                |                |           |             | -                |            | SMART           |            |        |                     |          |          |                 | (Skill dep.)            |               |              | Dalu         |   |
| 1300       U5-7       3-4 yrs       3-4 yrs       1-3 yrs       1-4 yrs                                                                                                                                                                                                                                                                                                                                                                                                                                                                                                                                                                                                                                                                                                                                                                                                                                                                                                                                                                                                                                                                                                                                                                                                                                                                                        | 12.30                                                                                                                                                                                                                                                | USA         | OLOGY          | OLOGY           |          | OLOGY          | Dance          |           | OLOGY       | OLOGY            |            | OLOGY           | ¥          |        | OLOGY               | ¥        | USA      |                 | Groove                  | USA           | U8-18        | Jam          |   |
| 1330       1330       1330       1330       1330       1330       1330       1330       1330       1330       1330       1330       1330       1330       1330       1330       1330       1330       1330       1330       1330       1330       1330       1330       1330       1330       1330       1330       1330       1330       1330       1330       1330       1330       1330       1330       1330       1330       1330       1330       1330       1330       1330       1330       1330       1330       1330       1330       1330       1330       1330       1330       1330       1330       1330       1330       1330       1330       1330       1330       1330       1330       1330       1330       1330       1330       1330       1330       1330       1330       1330       1330       1330       1330       1330       13300       13300       13300       13300       13300       13300       13300       13300       13300       13300       13300       13300       13300       13300       13300       13300       13300       13300       13300       13300       13300       13300       13300       13300       133000                                                                                                                                                                                                                                                                                                                                                                                                                                                                                                                                                                                                                                                                                                                                                                                                                                                                                                                                                                                                                                                                                                                                                                                                                                                                                                                                                                                            | 13.00                                                                                                                                                                                                                                                |             | ~              | 3-4 yrs         |          |                | 1-3 yrs        | mo        | ~           | 3-4 yrs          | mo         | ~               | 2-3 yrs    |        |                     | 3-5 yrs  |          |                 |                         | U4            |              | 6-18 mo      |   |
| 13.30       UA       Fitmary       1.3 yrs       US-7       Fitmary       3.4 yrs       Fitmary       3.5 yrs       UA       0.3 yrs       US-7       4.7 yrs       3.5 yrs       US-7       1.3 y                                                                                                                                                                                                                                                                                                                                                                                                                                                                                                                                                                                                                                                                                                                                                                                                                                                                                                                                                                                                                                                                                                                                                                                                                                                                                                                                 | - 1                                                                                                                                                                                                                                                  | USA         | <b>P</b> re    |                 | USA      | <b>F</b> re    | SMART<br>OLOGY |           | <b>n</b> re |                  |            | <b>in</b> re    |            | USA    | Tre                 |          | USA      |                 | P-Ballet <sup>1/2</sup> |               | Sports       | K-Pop        |   |
| 1200       Umper<br>24-35       5-7 yrs       Move&<br>Groove       5-7 yrs       F-Baltet"       Jumper<br>24-35       5-7 yrs       Move&<br>Groove       120-7       F-Baltet"       Jumper<br>24-35       5-7 yrs       Move&<br>Groove       Jumper<br>24-35       Jumper<br>24-35       Jumper<br>25-7       <                                                                                                                                                                                                                                                                                                                                                                                                                                                                                                                                                                                                                                                                                                                                                                                                                                                                                                                                                                    | 13.30                                                                                                                                                                                                                                                |             |                |                 |          |                | 3              |           |             | Dance<br>1-3 yrs | 1          |                 |            |        |                     |          |          | Arts<br>4-7 yrs | 1                       |               |              | U7-18        |   |
| 14-50<br>1500       mo       3-5 yrs       U4       U4       3-5 yrs       U5-7       3-5 yrs       mo       3-5 yrs       U5-7       U7-18       Strys       U5-7       1-3 yrs       U7-18       Jumper<br>Strys       U5-7       U7-18       Jumper<br>Strys       U8-18       Elite<br>Strys       U8-18       Elite<br>Strys       U8-18       Elite<br>Strys       U8-18       Elite<br>Strys       U8-18       U8-18       U8-18       U8-18       U7-12       U8-18                                                                                                                                                                                                                                                                                                                                                                                                                                                                                                                                                                                                                                                                                                                                                                                                                                                                                                                                                                                                                                                                                                                                                                                                                                                                                               | 14.00                                                                                                                                                                                                                                                |             | 6              |                 |          | - 6            | J-4 yi S       | 10-       | . 6         |                  |            | 6               | -          |        | 6                   |          |          |                 |                         |               | Baby         |              |   |
| mo       3-5 yrs       U4       U4       3-6 yrs       U5-7       3-6 yrs       mo       3-5 yrs       U5-7       U7-18       5-yrs       U5-7       1-3 yrs       Office         1500       1500       1500       1500       1500       1500       1500       1500       1500       1500       1500       1-3 yrs       U5-7       1-3 yrs       U6-7       1-3 yrs       U5-7       1-3 yrs       U5-7       1-3 yrs       U5-7       1-3 yrs       U6-7       1-3 yrs       U7-18       1-3 yrs       U7-12       1-3 yrs       U5-7       U5-7<                                                                                                                                                                                                                                                                                                                                                                                                                                                                                                                                                                                                                                                                                                                                                                                                                                                                                                                                                                                                                                                                                                                                                                                                                                                                                                                                                                    |                                                                                                                                                                                                                                                      |             | 5-7 yrs        | Groove          | USA      | 5-7 yrs        |                | USA       | 5-7 yrs     | ¥                | USA        | 5-7 yrs         | ¥ I        | 24-35  | 5-7 yrs             | Groove   | USA      | Dance           | ¥ .                     | USA           | Dance        |              |   |
| 130       Martial       Moves       Procession       Moves       Stage                                                                                                                                                                                                                                                                                                                                                                                                                                                                                                                                                                                                                                                                                                                                                                                                                                                                                                                                                                                                                                                                                                                                                                                                                                                                                                                                                             | 15.00                                                                                                                                                                                                                                                |             |                | 3-5 yrs         |          |                |                | U4        |             | 3-5 yrs          |            |                 | 3-5 yrs    |        |                     | -        |          | U7-18           |                         |               | -            | 07-10        |   |
| UA       4-7 yrs       U5-7       3-5 yrs       U5-7       3-5 yrs       U5-9       U4       U5-7       5+yrs       U7-18       Immo       3-5 yrs       U8-18         1600       105-7       19+yrs                                                                                                                                                                                                                                                                                                                                                                                                                                                                                                                                                                                                                                                                                                                                                                                                                                                                                                                                                                                                                                                                                                                                                                                                                                                                                                                                        | - 1                                                                                                                                                                                                                                                  | USA         |                |                 | USA      |                | RockFit        | LUSA      |             | E.               | USA        |                 |            | USA    | Stage               |          | USA      |                 | Elite                   |               | Elite        |              |   |
| 1200       04       04       05-7       05-7       05-7       04       05-7       04       05-7       04       05-7       04       05-7       04       05-7       04       05-7       04       05-7       04       05-7       04       05-7       04       05-7       04       05-7       04       05-7       04       05-7       04       05-7       04       05-7       04       05-7       04       05-7       04       05-7       04       05-7       04       05-7       04       05-7       04       05-7       04       05-7       04       05-7       04       05-7       04       05-7       04       05-7       04       05-7       04       05-7       04       05-7       04       05-7       04       05-7       04       05-7       04       05-7       04       05-7       04       05-7       04       07-10       05-7       04       05-7       04       05-7       04       05-7       04       05-7       04       05-7       04       05-7       04       05-7       04       05-7       04       05-7       04       05-7       04       05-7       04       05-7       04 <t< td=""><td>15.30</td><td></td><td></td><td></td><td></td><td></td><td></td><td></td><td></td><td>· · · ·</td><td></td><td></td><td></td><td></td><td>5tudio<br/>U5-7</td><td></td><td>117-19</td><td></td><td>  🎢</td><td></td><td></td><td></td></t<>                                                                                                                                                                                                                                                                                                                                                                                                                                                                                                                                                                                                                                                                                                                                                                                                                                                                                                                                                                                                                                                                                                                                                                                                 | 15.30                                                                                                                                                                                                                                                |             |                |                 |          |                |                |           |             | · · · ·          |            |                 |            |        | 5tudio<br>U5-7      |          | 117-19   |                 | 🎢                       |               |              |              |   |
| 16.30       19.4       Actuit       19.4       Studio       Studio       Studio       Studio       Studio       US-7       US                                                                                                                                                                                                                                                                                                                                                                                                                                                                                                                                                                                                                                                                                                                                                                                                                                                                                                                                                                                                                                                                                                                                                                                                                                                                                                                                                                                                | 16.00                                                                                                                                                                                                                                                | 1           |                | Dance           |          |                |                |           | -           | 03-7             |            | •               | Elite      |        | Tkd.                |          |          |                 | <b>S</b>                |               | R            |              |   |
| 17:00       U5-7       19+ yrs       U7-12       U5-7                                                                                                                                                                                                                                                                                                                                                                                                                                                                                                                                                                                                                                                                                                                                                                                                                                                                                                                                                                                                                                                                                                                                                                                                                                                                                                                                                                                                      |                                                                                                                                                                                                                                                      | USA         |                | Adult           | USA      | Studio         |                |           | Studio      | 7                | 1          | <b>5</b>        |            | USA    | -                   |          | 1        |                 |                         |               | <u>U8-18</u> |              |   |
| 17.30       Kd.       Stage       Tkd.       RockFit       W       Diffe       Elite       Fille       Fill                                                                                                                                                                                                                                                                                                                                                                                                                                                                                                                                                                                                                                                                                                                                                                                                                                                                                                                                                                                                                                                                                                                                                                                                                                                                                                                                                            | 17.00                                                                                                                                                                                                                                                |             |                |                 |          | 1-60           |                |           |             |                  | USA        |                 | λ          |        | 0+ yrs              | ,        | USA      |                 |                         |               |              |              |   |
| No.0       U7-12       6+ yrs       U5-7       6+ yrs       U7-18       U7-12 $free       Gr.1/2       U7-12       Elite       Here       Here       Here       Here       Here       U7-18       U5-9       U5-9       U5-9<$                                                                                                                                                                                                                                                                                                                                                                                                                                                                                                                                                                                                                                                                                                                                                                                                                                                                                                                                                                                                                                                                                                                                                                                                                                                                                                                                                                 | 17.30                                                                                                                                                                                                                                                | USA         | Tkd.           | Stage           |          |                | RockFit        | USA       | Elite       | Elite            |            | 🍾               | ¥ I        | USA    |                     | -        |          |                 | T                       | Elite         |              |              |   |
| 18.00       Tkd.       H-Hop       U5-9       U7-18       U7-12       Elite       Ite       Ite       Ite       Ite       Elite       Ite       Elite       Ite       Ite<                                                                                                                                                                                                                                                                                                                                                                                                                                                                                                                                                                                                                                                                                                                                                                                                                                                                                                                                                                                                                                                                                                                                                                                                                                                                                                                                                                                                                                             | 17.30                                                                                                                                                                                                                                                |             |                |                 |          | 6+ yrs         |                |           | ×           | 5                | <b>\$</b>  | I 🚩 I           | Gr.1/2     |        | Elite               |          | Elite    |                 | U5-18                   |               |              |              |   |
| 18.30       6+ yrs       07-18       07-18       07-18       6+ yrs       70 yrs       70 yrs       70 yrs                                                                                                                                                                                                                                                                                                                                                                                                                                                                                                                                                                                                                                                                                                                                                                                                                                                                                                                                                                                                                                                                                                                                                                                                                                                                                                                          | 18.00                                                                                                                                                                                                                                                | 07-12       | -              |                 |          |                |                | 57-12     |             | λ                |            |                 | (экш аер.) | 07-12  | *                   |          |          | -               | 50 10                   |               |              |              |   |
| 19.00       6+ yrs       6+ yrs       6+ yrs       6+ yrs         19.00       Elite       Elite       6+ yrs       0         19.00       Elite       Elite       05-9       08-18       0         19.00       U5-8       U5-8       0       0       0       0         20.00       U5-8       U8-18       Elite       0       0       0         20.00       U8-18       U8-18       0       0       0       0       0         20.00       U8-18       U8-18       0       0       0       0       0       0       0       0         20.00       U8-18       U8-18       0       0       0       0       0       0       0       0       0       0       0       0       0       0       0       0       0       0       0       0       0       0       0       0       0       0       0       0       0       0       0       0       0       0       0       0       0       0       0       0       0       0       0       0       0       0       0       0       0       0       0       0                                                                                                                                                                                                                                                                                                                                                                                                                                                                                                                                                                                                                                                                                                                                                                                                                                                                                                                                                                                                                                                                                                                                                                                                                                                                                                                                                                                                                                                                                                                                                           |                                                                                                                                                                                                                                                      |             |                |                 |          |                |                |           | 05-9        | 07-18            | 07-12      | S 🕺             |            |        |                     | 1        | USA      |                 |                         |               |              |              |   |
| 19.30       Inte       Advance       U5-9       U8-18       Ikd.         19.30       19.30       19.30       19.30       19.30       19.30       19.30       19.30       19.30       19.30       19.30       19.30       19.30       19.30       19.30       19.30       19.30       19.30       19.30       19.30       19.30       19.30       19.30       19.30       19.30       19.30       19.30       19.30       19.30       19.30       19.30       19.30       19.30       19.30       19.30       19.30       19.30       19.30       19.30       19.30       19.30       19.30       19.30       19.30       19.30       19.30       19.30       19.30       19.30       19.30       19.30       19.30       19.30       19.30       19.30       19.30       19.30       19.30       19.30       19.30       19.30       19.30       19.30       19.30       19.30       19.30       19.30       19.30       19.30       19.30       19.30       19.30       19.30       19.30       19.30       19.30       19.30       19.30       19.30       19.30       19.30       19.30       19.30       19.30       19.30       19.30       19.30       19.30       19.30       19                                                                                                                                                                                                                                                                                                                                                                                                                                                                                                                                                                                                                                                                                                                                                                                                                                                                                                                                                                                                                                                                                                                                                                                                                                                                                                                                                                    | 19.00                                                                                                                                                                                                                                                |             | -              |                 |          |                |                |           |             | C.F.             |            | <b>\$</b>       |            |        | 6+ yrs              | 1        |          | 6+ yrs          |                         |               |              |              |   |
| 1/200       V0-8       (Skill dep.)       Entre       67 yrs         20.00       20.00       U8-18       U8-18       FEGISTRATION OPENS         20.00       U8-18       U8-18       U8-18       Frimary 5         PRESCHOOL : LEARN&PLAY1       LEARN&PLAY2       SMARTOLOGY3       SMARTOLOGY4       KINDERGARTEN : Primary 5       Primary 6                                                                                                                                                                                                                                                                                                                                                                                                                                                                                                                                                                                                                                                                                                                                                                                                                                                                                                                                                                                                                                                                                                                                                                                                                                                                                                                                                                                                                                                                                                                                                                                                                                                                                                                                                                                                                                                                                                                                                                                                                                                                                                                                                                                                             | 19.30                                                                                                                                                                                                                                                |             | Elite          |                 |          | Elite          |                |           |             | Advance          |            | U5-9            |            |        |                     | U8-18    |          |                 |                         |               |              |              |   |
| 20.00<br>20.30<br>20.30<br>21.00<br>PRESCHOOL : LEARN&PLAY1 LEARN&PLAY2 SMARTOLOGY3 SMARTOLOGY4 KINDERGARTEN : Primary5 Primary6<br>INDEX: https://www.communication.com/doi/10.0000/000000000000000000000000000000                                                                                                                                                                                                                                                                                                                                                                                                                                                                                                                                                                                                                                                                                                                                                                                                                                                                                                                                                                                                                                                                                                                                                                                                                                                                                                                                                                                                                                                                                                                                                                                                                                                                                                                                                                                                                                                                                                                                                                                                                                                                                                                                                                                                                                                                                                                                        |                                                                                                                                                                                                                                                      |             | <b>U</b> 5-8   |                 |          |                |                |           |             |                  |            | Elite           |            |        |                     |          |          |                 |                         |               |              |              |   |
| 20.30<br>21.00<br>PRESCHOOL : LEARN&PLAY1 LEARN&PLAY2 SMARTOLOGY3 SMARTOLOGY4 KINDERGARTEN : Primary5 Primary6                                                                                                                                                                                                                                                                                                                                                                                                                                                                                                                                                                                                                                                                                                                                                                                                                                                                                                                                                                                                                                                                                                                                                                                                                                                                                                                                                                                                                                                                                                                                                                                                                                                                                                                                                                                                                                                                                                                                                                                                                                                                                                                                                                                                                                                                                                                                                                                                                                             | 20.00                                                                                                                                                                                                                                                |             |                |                 |          | 118-19         |                |           |             |                  |            |                 |            |        |                     |          |          |                 | REC                     | <b>SISTRA</b> | TION         | <b>DPENS</b> |   |
| INDEX: In                                                                                                                                                                                                                                                                                                                                                                                                                             | 20.30                                                                                                                                                                                                                                                |             |                |                 |          | 00-10          |                |           |             |                  |            |                 |            |        |                     |          |          |                 | 5                       |               | NN           | <b>MAR</b>   |   |
|                                                                                                                                                                                                                                                                                                                                                                                                                                                                                                                                                                                                                                                                                                                                                                                                                                                                                                                                                                                                                                                                                                                                                                                                                                                                                                                                                                                                                                                                                                                                                                                                                                                                                                                                                                                                                                                                                                                                                                                                                                                                                                                                                                                                                                                                                                                                                                                                                                                                                                                                                            | 21.00                                                                                                                                                                                                                                                |             | PRESCH         | 00L : LFA       |          |                | N&PI AY        |           |             |                  |            |                 | RGARTEN :  | Pre    | Primary 5 Primary 6 |          |          |                 |                         |               |              |              |   |
|                                                                                                                                                                                                                                                                                                                                                                                                                                                                                                                                                                                                                                                                                                                                                                                                                                                                                                                                                                                                                                                                                                                                                                                                                                                                                                                                                                                                                                                                                                                                                                                                                                                                                                                                                                                                                                                                                                                                                                                                                                                                                                                                                                                                                                                                                                                                                                                                                                                                                                                                                            |                                                                                                                                                                                                                                                      | INDEX:      | <b>b</b> <     | •               | •        | 4              | Ballet -       | 1         |             | -                |            |                 |            |        |                     |          |          |                 |                         |               |              |              |   |