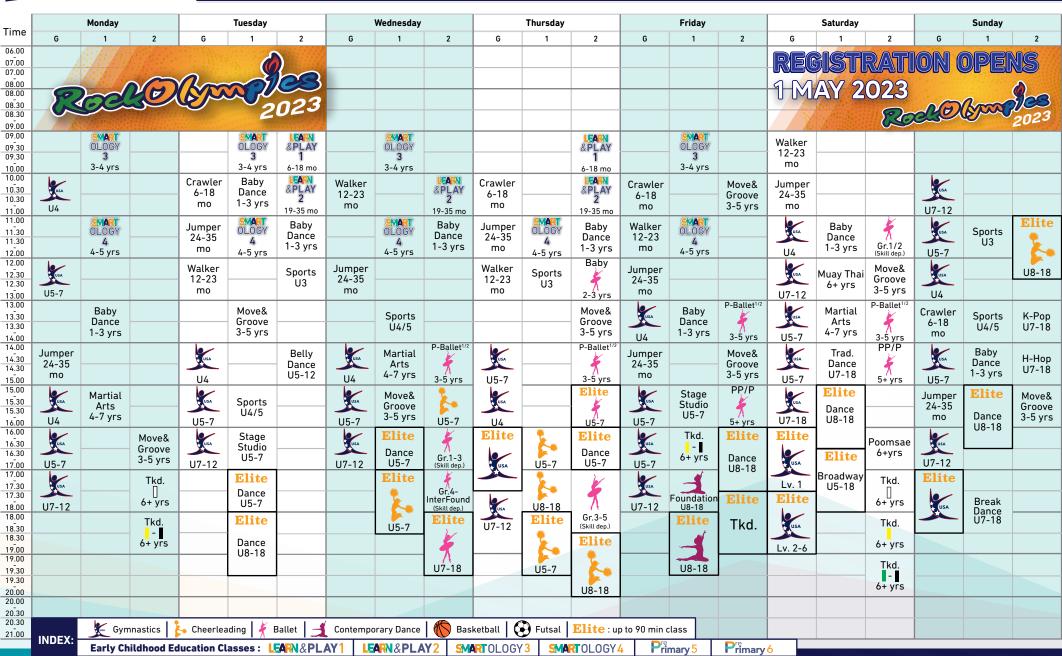

## Spring Term Schedule Jan 23<sup>rd</sup> until Apr 23<sup>rd</sup> 2023

FOR EARLY CHILDHOOD EDUCATION CLASSES ARE AN ADDITIONAL FEE. PLEASE CONTACT STUDENT ADVISOR!

# **Spring Term Schedule** Jan 23<sup>rd</sup> until Apr 23<sup>rd</sup> 2023

Monday Tuesday Wednesday Thursday Friday Saturday Sunday Time Sports 1 Sports 2 Tennis 06.00 07.00 (0) PENS REGST 07.00 Rockelom 2023 08.00 1 MAY 2023 Rocke bring les DREA DREA 08.30 08.30 09.00 09.00 09.30 TEAM TEAM 09.30 U10 & U12 U10 & U12 10.00 10.00  $\bigcirc$ Sports 10.30 Ú4/5 10.30 U5-7 11.00 11.00  $\odot$  $\odot$ 11.30 11.30 **Elite** U5-12 U5-7 12.00 U9-18 12.00 R Elite 12.30  $\bigcirc$ 12.30 U7-12 U5-10 13.00 13.00 TS. A U5-7 13.30 13.30 U5-7 U9-18 U5-7 14.00  $\overline{\textcircled{}}$ R R B 14.00 R **Elite** Elite **Elite** 14.30 14.30 U5-7 U5-7 U5-7 U5-7 U9-18 15.00 15.00 R  $\bigcirc$ R R R Elite Elite  $\odot$ () $\bigcirc$ U9-18 U12-16 U5-8 15.30 15.30 Elite  $\bigcirc$ R U5-12 U5-7 U5-7 16.00 U5-7 U5-7 U5-12 U9-16 U5-7 U9-18 U5-7 U9-18 16.00 R U9-18 R  $\bigcirc$  $\mathfrak{D}$ M. Elite **Elite**  $\bigcirc$ U7-12 U9-18 16.30 16.30 R Elite U5-7 K U5-9 U5-7 U9-18 17.00 U5-7 U9-16 U5-7 U7-16 U9-12 U9-18 U9-18 U9-18 17.00  $\bigcirc$ Tkd. DRE U8-18 U5-12 17.30 17.30  $\bigcirc$ 6+yrs U9-18 18.00 U8-16 U8-18 U7-18 18.00 18.30 TEAM 18.30 U14 & U16 19.00 19.00 19.30 IFAM 19.30 U14 & U16 20.00 20.30 🏠 Basketball 🛛 🚱 Futsal 💧 Tennis 🛛 💫 Cheerleading 🛛 Elite : up to 90 min class DREAM : up to 120 min class INDEX: