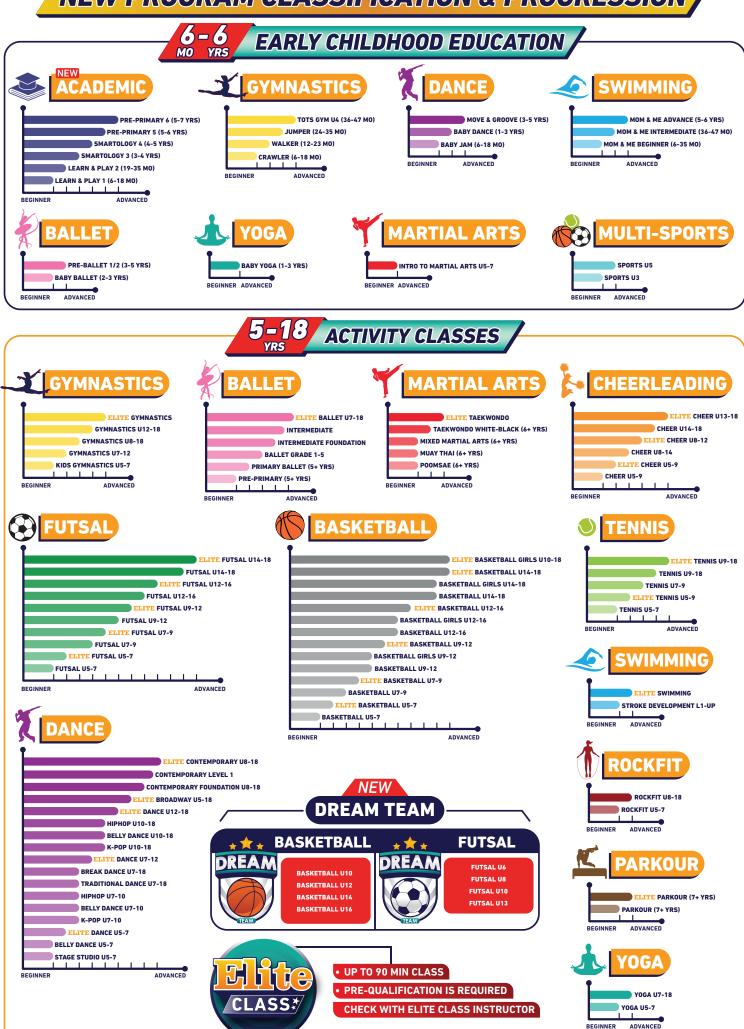

|                                                              |            |                   |                |        |                   |                   |                   |                   | 2024              |                   |  |
| NDE            | X. Elite | • un to 90        | min class         | <b>▲</b> 5     | wimming               |                                                                            |                |                   |        | 4                 | 20.00 20.00 20.30  INDEX: Elite: up to 90 min class Swimming |            |                   |                |        |                   |                   |                   |                   |                   |                   |  |

#### **NEW PROGRAM CLASSIFICATION & PROGRESSION**