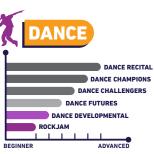

#### **Ballet & Dance Leveling:**

Developmental : Introduction level will help to discover your passion and potential.

: Learn fundamentals & build a strong foundation. **Futures** 

Challengers : Elevate your skills, refined techniques & challenge yourself.

: Embark on a journey of artistry, mastering complex choreography & routines. Champions

Recital Adult19+ : Recital is a celebration of movement, creativity & dedication, where you will share your

passion with friends & family.