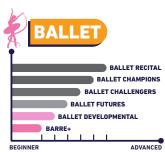

#### **Ballet & Dance Leveling:**

Developmental : Introduction level will help to discover your passion and potential.

: Learn fundamentals & build a strong foundation. **Futures** 

Challengers : Elevate your skills, refined techniques & challenge yourself.

: Embark on a journey of artistry, mastering complex choreography & routines. Champions

Recital Adult19+ : Recital is a celebration of movement, creativity & dedication, where you will share your

passion with friends & family.