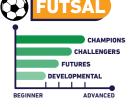

#### Sports Team's Divisions: 🤎 🦓 🚱 🟖 🌱

**Champions** : Engage in high-intensity gameplay, strategic maneuvers & advanced techniques.

Challengers : Sharpen your skills, explore new tactics & enjoy friendly competitions.

: Dive into the game basics, build a strong foundation & be part of developmental team. **Futures** 

: Introduction level will help you ease into the game, discovering your passion and potential. Developmental