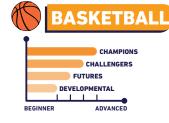

#### Sports Team's Divisions: 🤎 🦓 🚱 🟖 🌱

**Champions** : Engage in high-intensity gameplay, strategic maneuvers & advanced techniques.

Challengers : Sharpen your skills, explore new tactics & enjoy friendly competitions.

: Dive into the game basics, build a strong foundation & be part of developmental team. **Futures** 

: Introduction level will help you ease into the game, discovering your passion and potential. Developmental