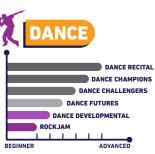

#### RockJam

High-energy workout with elements of Zumba, PoundFit & Cardio. Tone your muscles & prepare your body for dance leveling program.

CHAMPIONSHIPS 🖈

Events&Competitions:

Termly Competition where teams of equal skill divisions compete against each other.

#### **Ballet & Dance Leveling:**

Developmental : Introduction level will help to discover your passion and potential.

: Learn fundamentals & build a strong foundation. **Futures** 

Challengers : Elevate your skills, refined techniques & challenge yourself.

: Embark on a journey of artistry, mastering complex choreography & routines. Champions

Recital Adult19+ : Recital is a celebration of movement, creativity & dedication, where you will share your

passion with friends & family.