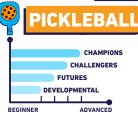

#### Sports Team's Divisions: 🤎 🦓 🚱 🟖 🌱

**Champions** : Engage in high-intensity gameplay, strategic maneuvers & advanced techniques.

Challengers : Sharpen your skills, explore new tactics & enjoy friendly competitions.

: Dive into the game basics, build a strong foundation & be part of developmental team. **Futures** 

: Introduction level will help you ease into the game, discovering your passion and potential. Developmental