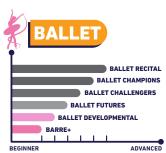

#### **Barret**

Unique & dynamic workout with elements of Ballet, Pilates & Strength training! Elevate your fitness routine & have fun!

#### **Ballet & Dance Leveling:**

Developmental : Introduction level will help to discover your passion and potential.

: Learn fundamentals & build a strong foundation. **Futures** 

Challengers : Elevate your skills, refined techniques & challenge yourself.

: Embark on a journey of artistry, mastering complex choreography & routines. Champions

Recital Adult19+ : Recital is a celebration of movement, creativity & dedication, where you will share your

passion with friends & family.