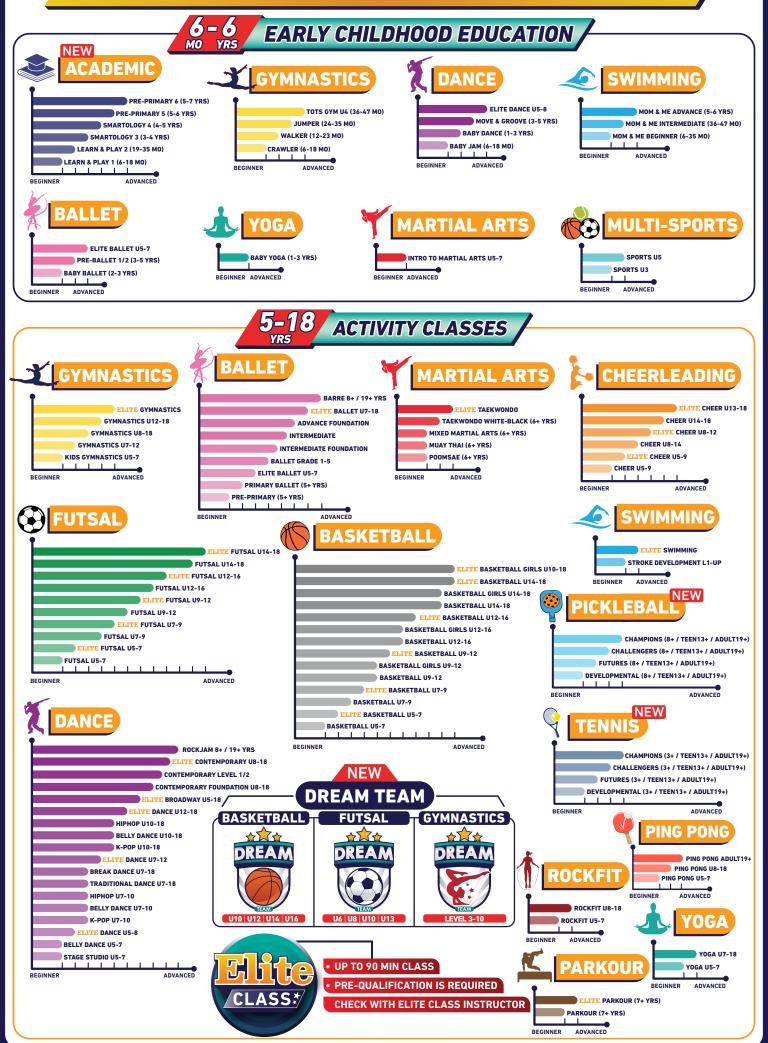

#### Tennis

Fun racquet sport with elements of skill, strategy, & athleticism. Burn calories, improve fitness, enjoy friendly competition & have fun!

#### Sports Team's Divisions: 🤎 🦓 🚱 🟖 🌱

**Champions** : Engage in high-intensity gameplay, strategic maneuvers & advanced techniques.

Challengers : Sharpen your skills, explore new tactics & enjoy friendly competitions.

: Dive into the game basics, build a strong foundation & be part of developmental team. **Futures** 

: Introduction level will help you ease into the game, discovering your passion and potential. Developmental