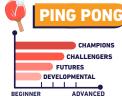

#### Sports Team's Divisions: 🤎 🦓 🚱 🟖 🌱

**Champions** : Engage in high-intensity gameplay, strategic maneuvers & advanced techniques.

Challengers : Sharpen your skills, explore new tactics & enjoy friendly competitions.

: Dive into the game basics, build a strong foundation & be part of developmental team. **Futures** 

: Introduction level will help you ease into the game, discovering your passion and potential. Developmental