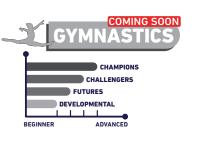

#### Sports Team's Divisions: 🤎 🦓 🚱 🟖 🌱

**Champions** : Engage in high-intensity gameplay, strategic maneuvers & advanced techniques.

Challengers : Sharpen your skills, explore new tactics & enjoy friendly competitions.

: Dive into the game basics, build a strong foundation & be part of developmental team. **Futures** 

: Introduction level will help you ease into the game, discovering your passion and potential. Developmental