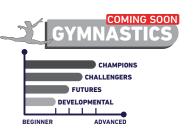

#### Sports Team's Divisions: 🧕 🖣 🚯 😉 🗻 🌱

**Champions** : Engage in high-intensity gameplay, strategic maneuvers & advanced techniques.

: Sharpen your skills, explore new tactics & enjoy friendly competitions. Challengers

: Dive into the game basics, build a strong foundation & be part of developmental team. **Futures** 

: Introduction level will help you ease into the game, discovering your passion and potential. Developmental