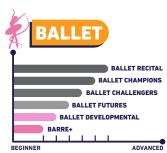

#### **Barret**

Unique & dynamic workout with elements of Ballet, Pilates & Strength training! Elevate your fitness routine & have fun!

#### **Ballet & Dance Leveling:**

**Developmental** : Introduction level will help to discover your passion and potential.

**Futures** : Learn fundamentals & build a strong foundation.

Challengers : Elevate your skills, refined techniques & challenge yourself.

Champions : Embark on a journey of artistry, mastering complex choreography & routines.

Recital Adult19+ : Recital is a celebration of movement, creativity & dedication, where you will share your

passion with friends & family.