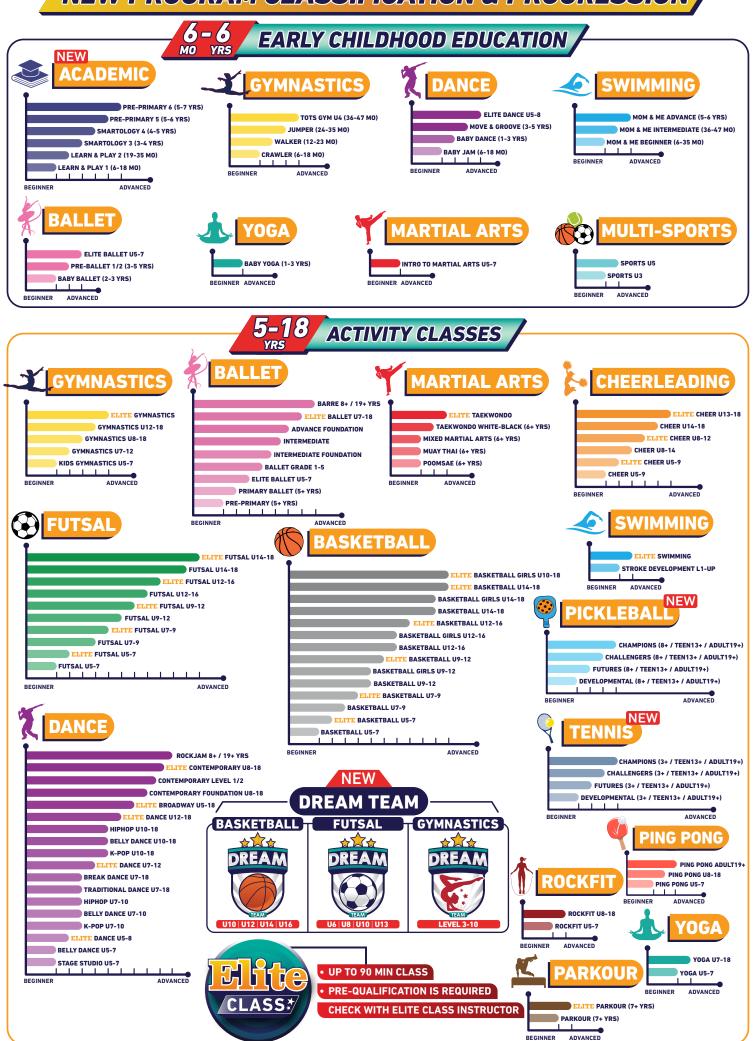

#### Tennis

Fun racquet sport with elements of skill, strategy, & athleticism. Burn calories, improve fitness, enjoy friendly competition & have fun!

### Stills Leveling.

**CHAMPIONS** Advance Level

**CHALLENGERS** Intermediate Level

> **FUTURES** Beginner Level

DEVELOPMENTAL Introductory Level