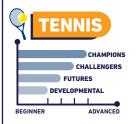

#### Pickleball

Dynamic paddle sport with elements of Tennis, Badminton & Ping pong. Connect with other members & enjoy friendly matches.

### Stills Leveling.

**CHAMPIONS** Advance Level

**CHALLENGERS** Intermediate Level

> **FUTURES** Beginner Level

DEVELOPMENTAL Introductory Level