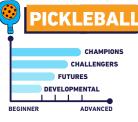

### Stills Leveling.

**CHAMPIONS** Advance Level

**CHALLENGERS** Intermediate Level

> **FUTURES** Beginner Level

DEVELOPMENTAL Introductory Level