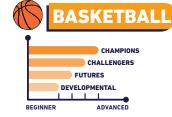

#### Sports Team's Divisions: 🧕 🖣 🚯 😉 🗻 🌱

**Champions** : Engage in high-intensity gameplay, strategic maneuvers & advanced techniques.

: Sharpen your skills, explore new tactics & enjoy friendly competitions. Challengers

: Dive into the game basics, build a strong foundation & be part of developmental team. **Futures** 

: Introduction level will help you ease into the game, discovering your passion and potential. Developmental