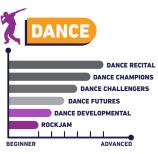

#### **Ballet & Dance Leveling:**

**Developmental** : Introduction level will help to discover your passion and potential.

**Futures** : Learn fundamentals & build a strong foundation.

Challengers : Elevate your skills, refined techniques & challenge yourself.

Champions : Embark on a journey of artistry, mastering complex choreography & routines.

Recital Adult19+ : Recital is a celebration of movement, creativity & dedication, where you will share your

passion with friends & family.