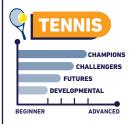

### Stills Leveling.

**CHAMPIONS** Advance Level

**CHALLENGERS** Intermediate Level

> **FUTURES** Beginner Level

DEVELOPMENTAL Introductory Level

#### **Pickleball**

Dynamic paddle sport with elements of Tennis, Badminton & Ping pong. Connect with other members & enjoy friendly matches.

#### Sports Team's Divisions: 🧕 🖣 🚯 😉 🗻 🌱

**Champions** : Engage in high-intensity gameplay, strategic maneuvers & advanced techniques.

: Sharpen your skills, explore new tactics & enjoy friendly competitions. Challengers

: Dive into the game basics, build a strong foundation & be part of developmental team. **Futures** 

: Introduction level will help you ease into the game, discovering your passion and potential. Developmental