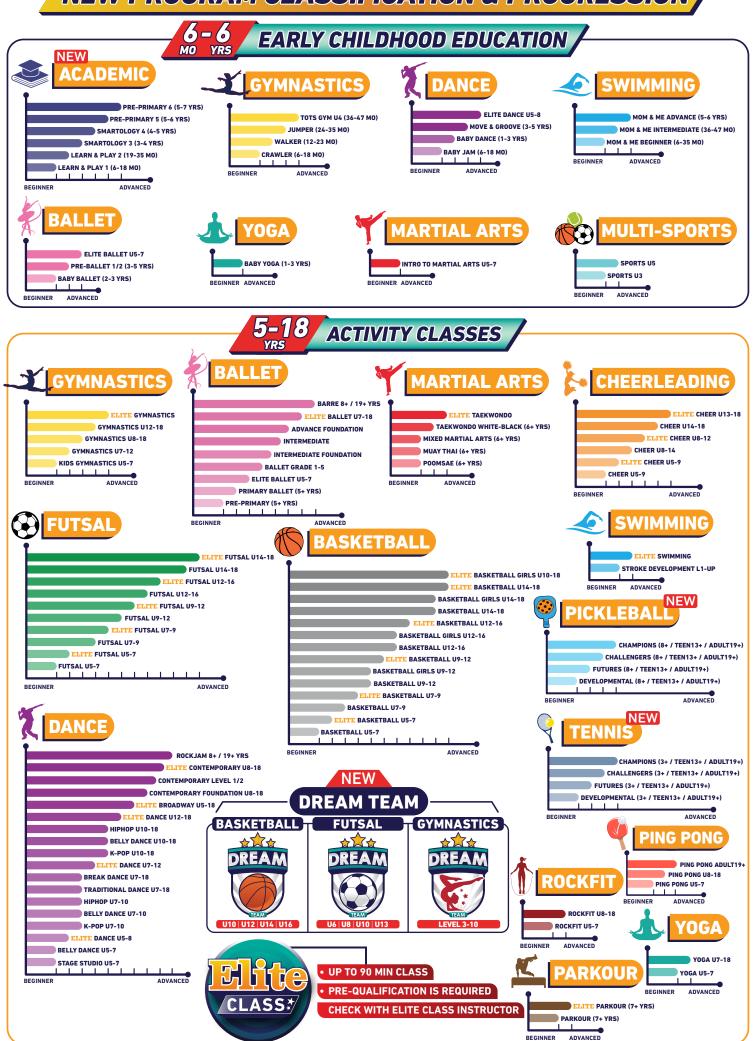

### Stills Leveling.

**CHAMPIONS** Advance Level

**CHALLENGERS** Intermediate Level

> **FUTURES** Beginner Level

DEVELOPMENTAL Introductory Level

#### Tennis

Fun racquet sport with elements of skill, strategy, & athleticism. Burn calories, improve fitness, enjoy friendly competition & have fun!

#### Sports Team's Divisions: 🧕 🖣 🚯 😉 🗻 🌱

**Champions** : Engage in high-intensity gameplay, strategic maneuvers & advanced techniques.

: Sharpen your skills, explore new tactics & enjoy friendly competitions. Challengers

: Dive into the game basics, build a strong foundation & be part of developmental team. **Futures** 

: Introduction level will help you ease into the game, discovering your passion and potential. Developmental