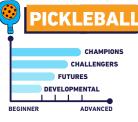

### Stills Leveling.

**CHAMPIONS** Advance Level

**CHALLENGERS** Intermediate Level

> **FUTURES** Beginner Level

DEVELOPMENTAL Introductory Level

#### Sports Team's Divisions: 🧕 🖣 🚯 😉 🗻 🌱

**Champions** : Engage in high-intensity gameplay, strategic maneuvers & advanced techniques.

: Sharpen your skills, explore new tactics & enjoy friendly competitions. Challengers

: Dive into the game basics, build a strong foundation & be part of developmental team. **Futures** 

: Introduction level will help you ease into the game, discovering your passion and potential. Developmental