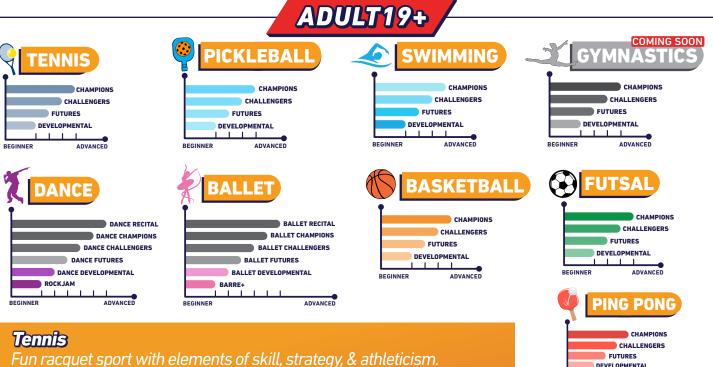

# **NEW PROGRAM CLASSIFICATION & PROGRESSION**

Fun racquet sport with elements of skill, strategy, & athleticism. Burn calories, improve fitness, enjoy friendly competition & have fun!

#### **Pickleball**

Dynamic paddle sport with elements of Tennis, Badminton & Ping pong. Connect with other members & enjoy friendly matches.

#### **Barret**

Unique & dynamic workout with elements of Ballet, Pilates & Strength training! Elevate your fitness routine & have fun!

#### RockJam

High-energy workout with elements of Zumba, PoundFit & Cardio. Tone your muscles & prepare your body for dance leveling program.

#### Ballet & Dance Leveling:

| Developmental    | : Introduction level will help to discover your passion and potential.                     |
|------------------|--------------------------------------------------------------------------------------------|
| Futures          | : Learn fundamentals & build a strong foundation.                                          |
| Challengers      | : Elevate your skills, refined techniques & challenge yourself.                            |
| Champions        | : Embark on a journey of artistry, mastering complex choreography & routines.              |
| Recital Adult19+ | : Recital is a celebration of movement, creativity & dedication, where you will share your |
|                  | passion with friends & family.                                                             |

## Sports Team's Divisions: 🧧 📢 🕄 🛷 🌱

| Champions     | : Engage in high-intensity gameplay, strategic maneuvers & advanced techniques.                |
|---------------|------------------------------------------------------------------------------------------------|
| Challengers   | : Sharpen your skills, explore new tactics & enjoy friendly competitions.                      |
| Futures       | : Dive into the game basics, build a strong foundation & be part of developmental team.        |
| Developmental | : Introduction level will help you ease into the game, discovering your passion and potential. |