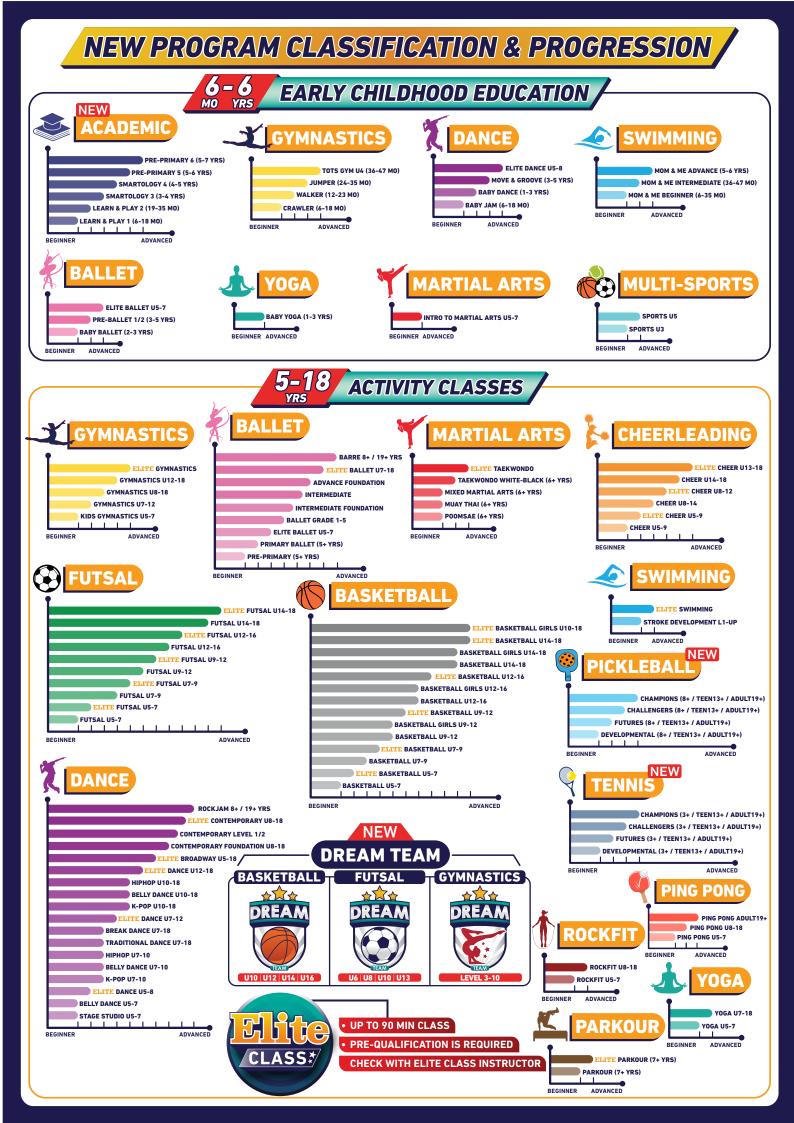

# **NEW PROGRAM CLASSIFICATION & PROGRESSION**

Fun racquet sport with elements of skill, strategy, & athleticism. Burn calories, improve fitness, enjoy friendly competition & have fun!

#### **Pickleball**

Dynamic paddle sport with elements of Tennis, Badminton & Ping pong. Connect with other members & enjoy friendly matches.

#### **Barret**

Unique & dynamic workout with elements of Ballet, Pilates & Strength training! Elevate your fitness routine & have fun!

#### RockJam

High-energy workout with elements of Zumba, PoundFit & Cardio. Tone your muscles & prepare your body for dance leveling program.

# Elite CHAMPIONSHIPS \*

Termly Competition where teams of equal skill divisions compete against each other.

#### Ballet & Dance Leveling:

| Developmental    | : Introduction level will help to discover your passion and potential.                     |
|------------------|--------------------------------------------------------------------------------------------|
| Futures          | : Learn fundamentals & build a strong foundation.                                          |
| Challengers      | : Elevate your skills, refined techniques & challenge yourself.                            |
| Champions        | : Embark on a journey of artistry, mastering complex choreography & routines.              |
| Recital Adult19+ | : Recital is a celebration of movement, creativity & dedication, where you will share your |
|                  | passion with friends & family.                                                             |

## Sports Team's Divisions: 🧧 📢 🕄 🛷 🌱

| Champions     | : Engage in high-intensity gameplay, strategic maneuvers & advanced techniques.                |
|---------------|------------------------------------------------------------------------------------------------|
| Challengers   | : Sharpen your skills, explore new tactics & enjoy friendly competitions.                      |
| Futures       | : Dive into the game basics, build a strong foundation & be part of developmental team.        |
| Developmental | : Introduction level will help you ease into the game, discovering your passion and potential. |

#### Events& Competitions

DEVELOPMENTAL

Introductory Level

NNER ADVANCED

**CHAMPIONS** 

FUTURES Beginner Level

Advance Level

CHALLENGERS Intermediate Level

An Annual stage showcase featuring variety of arts performed in front of an audience.