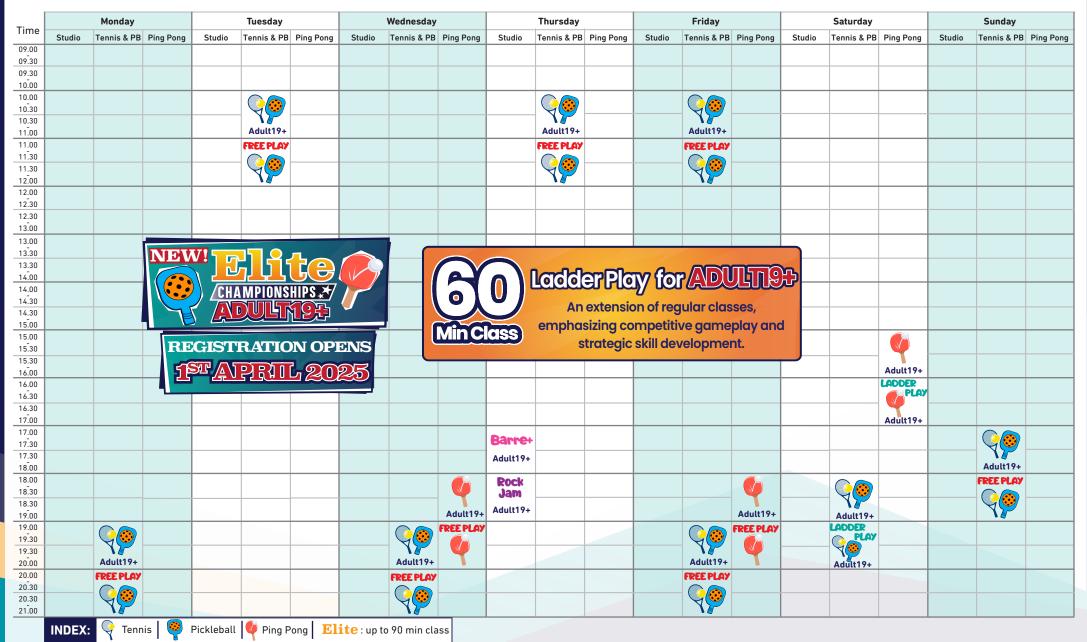

## Summer Term Schedule Apr 21<sup>st</sup> until Jul 20<sup>th</sup> 2025 Adult19+ Only