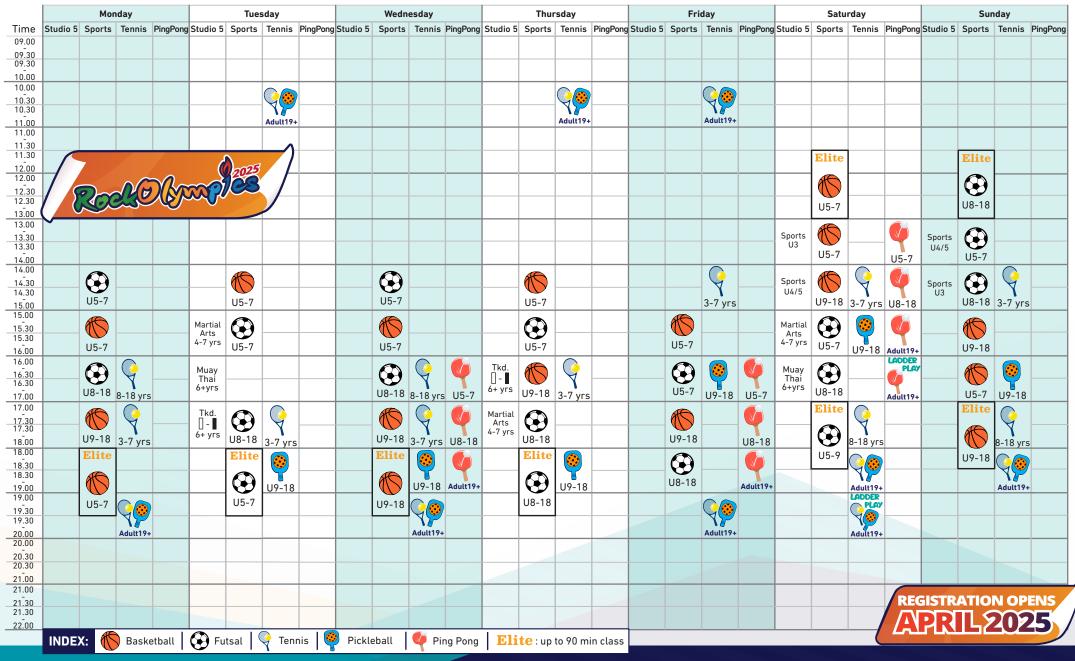

## Summer Term Schedule Apr 21<sup>st</sup> until Jul 20<sup>th</sup> 2025

|                       | Monday          |                |                |                                         |                |                 | 1             | <b>Fuesda</b>     | у              | Wednesday   |                 |                         |                 |                     |             | 1               | [hursda                 | ay              |               |             |        |               |                   | Saturday           |                   |                   |                   |          | Sunday |        |                  |               |                  |              |          |
|-----------------------|-----------------|----------------|----------------|-----------------------------------------|----------------|-----------------|---------------|-------------------|----------------|-------------|-----------------|-------------------------|-----------------|---------------------|-------------|-----------------|-------------------------|-----------------|---------------|-------------|--------|---------------|-------------------|--------------------|-------------------|-------------------|-------------------|----------|--------|--------|------------------|---------------|------------------|--------------|----------|
| Time                  | G               | 1              | 2              | 3                                       | 4              | G               | 1             | 2                 | 3              | 4           | G               | 1                       | 2               | 3                   | 4           | G               | 1                       | 2               | 3             | 4           | G      | 1             | 2                 | 3                  | 4                 | G                 | 1                 | 2        | 3      | 4      | G                | 1             | 2                | 3            | 4        |
| 08.00                 |                 |                |                |                                         |                |                 |               |                   |                |             |                 |                         |                 |                     |             |                 |                         |                 |               |             |        |               |                   |                    |                   |                   |                   |          |        |        |                  |               | ľ                |              |          |
| 08.30<br>08.30        |                 |                |                |                                         |                |                 |               |                   |                |             |                 |                         |                 |                     |             |                 |                         |                 |               |             |        |               |                   |                    |                   |                   |                   |          |        |        |                  | 0             |                  | )2025<br>)CS |          |
| 09.00                 |                 |                |                |                                         |                |                 |               |                   |                |             |                 |                         |                 |                     |             |                 |                         |                 |               |             |        |               |                   |                    |                   |                   |                   |          | 6      | $\sim$ | V <sub>F</sub> ) |               | $\sim$           |              |          |
| 09.00<br>09.30        |                 |                |                |                                         |                |                 |               |                   | <b>.</b>       | &PLAY       |                 |                         |                 |                     |             |                 |                         |                 | <b>(</b> )(0) | LEARN       |        |               |                   | <b>(</b> )         |                   |                   |                   |          |        |        | S                | S.            |                  |              |          |
| 09.30                 |                 |                |                | Primary                                 |                |                 |               |                   | Primary        |             |                 |                         |                 | Primary             |             |                 |                         |                 | Primary       | &PLAY       |        |               |                   | Primary<br>5       |                   |                   |                   |          |        |        |                  |               |                  |              |          |
| 10.00                 |                 |                |                | 5                                       |                |                 |               |                   | 5              | 6-18 mo     |                 |                         |                 | 5                   |             |                 |                         |                 | 5             | 6-18 mo     |        |               |                   | -                  |                   |                   |                   |          |        |        |                  |               |                  |              |          |
| 10.00                 |                 |                |                | 5-6 yrs                                 |                | Crawler         | Baby          |                   | 5-6 yrs        | LEARN       | Walker          |                         |                 | 5-6 yrs             | LEARN       | Crawler<br>6-18 |                         | Baby            | 5-6 yrs       |             | M-11   |               |                   | 5-6 yrs            |                   | Walker            |                   |          |        |        | Crawler          |               |                  |              |          |
| 10.30                 |                 |                |                |                                         |                | 6-18            | Dance         |                   |                | &PLAY<br>2  | Walker<br>12-23 |                         |                 |                     | &PLAY<br>2  | 6-18            |                         | Dance           |               | &PLAY<br>2  | 12-23  |               |                   |                    |                   | 12-23             |                   |          |        |        | 6-18             |               |                  |              |          |
| 10.30<br>11.00        |                 |                |                |                                         |                | mo              | 1-3 yrs       |                   |                | 19-35<br>mo | mo              |                         |                 |                     | 19-35<br>mo | mo              |                         | 1-3 yrs         | 5             | 19-35<br>mo | mo     |               |                   |                    |                   | mo                |                   |          |        |        | mo               |               |                  |              |          |
| 11.00                 |                 |                |                | SMART                                   |                |                 | Baby          |                   |                | 1110        |                 |                         |                 | CVADT               | mo          |                 |                         | Baby            | CUADT         |             |        |               |                   | CMADT              |                   |                   |                   |          |        |        |                  | Baby          |                  |              |          |
| 11.30                 |                 |                |                | SMART<br>OLOGY                          | l              | Jumper<br>24-35 | Jam           |                   | SMART<br>OLOGY |             | Jumper<br>24-35 | Dance                   |                 | SMART<br>OLOGY      |             | Jumper<br>24-35 |                         | Jam             | OLOGY         |             | Jumper | Baby<br>Dance |                   | SMART<br>OLOGY     |                   |                   | Baby<br>Dance     |          |        |        | Walker<br>12-23  | K             |                  |              |          |
| 11.30                 |                 |                |                | 4<br>4-5 yrs                            |                | mo              | 6-18<br>mo    |                   | 4<br>4-5 yrs   |             | mo              | 1-3 yrs                 |                 | <b>4</b><br>4-5 yrs |             | mo              |                         | 6-18<br>mo      | 4<br>4-5 yrs  |             | mo     | 1-3 yrs       |                   | 4<br>4-5 yrs       |                   |                   | 1-3 yrs           |          |        |        | mo               | ×             |                  |              |          |
| 12.00<br>12.00        |                 |                |                |                                         |                | <u> </u>        |               |                   |                |             |                 |                         |                 |                     |             |                 | Baby                    |                 | -+-5 y15      |             |        |               |                   |                    |                   |                   |                   |          |        |        |                  | 2-3 yrs       | 2                |              |          |
| 12.00                 |                 |                |                | SMART<br>OLOGY                          |                | Walker          |               | Sports            | SMART<br>OLOGY |             |                 | Baby                    |                 | SMART<br>OLOGY      |             | Walker          |                         | Snorts          |               |             |        |               | Sports            | SMART<br>OL OGY    |                   | Jumper<br>24-35   | Move&             |          |        |        |                  | 20            | Baby             |              |          |
| 12.30                 |                 |                |                | 3                                       |                | 12-23<br>mo     |               | U3                | 3              |             |                 | Dance<br>1-3 yrs        |                 | 3                   |             | 12-23<br>mo     | ×                       | Sports<br>U3    |               |             |        |               | U3                | 3                  |                   | 24-35             | Groove<br>3-5 yrs |          |        |        |                  | ×             | Dance<br>1-3 yrs |              |          |
| 13.00                 |                 |                |                | 3-4 yrs                                 |                |                 |               |                   | 3-4 yrs        |             |                 |                         |                 | 3-4 yrs             |             |                 | 2-3 yrs                 |                 |               |             |        |               |                   | 3-4 yrs            |                   |                   | 0 0 ).0           |          |        |        |                  | 3-5 yrs       |                  |              |          |
| 13.00                 | Walker          | Baby           |                |                                         |                | <b>I</b>        | Dahu          |                   |                |             | 6               |                         |                 |                     |             | 10-             |                         |                 |               |             | 6-     |               |                   |                    |                   | 6                 |                   |          |        |        |                  |               | Move&            |              |          |
| 13.30                 | 12-23           | Dance          |                | Primary                                 |                | JUSA .          | Baby<br>Dance |                   | Primary        |             | USA             |                         | Sports<br>U3    | Primary             |             | USA             |                         |                 | Primary       |             | USA    |               |                   | Primary            |                   | USA               |                   |          |        |        | Jumper<br>24-35  |               | Groove           |              |          |
| 13.30<br>14.00        | mo              | 1-3 yrs        |                | 6                                       |                | U4              | 1-3 yrs       |                   | 6              |             | U4              |                         | 05              | 6                   |             | U4              |                         |                 | 6             |             | U4     |               |                   | 6                  |                   | U4                |                   |          |        |        | mo               |               | 3-5 yrs          |              |          |
| 14.00                 |                 |                |                | 5-7 yrs                                 |                |                 |               |                   | 5-7 yrs        |             |                 |                         |                 | 5-7 yrs             |             |                 |                         |                 | 5-7 yrs       |             |        |               |                   | 5-7 yrs            |                   |                   |                   |          |        |        |                  | PP/P          |                  |              |          |
| 14.30                 | Jumper<br>24-35 | Move&          |                |                                         |                |                 |               | Sports            |                |             |                 |                         | Sports          |                     |             |                 |                         | Move&<br>Groove |               |             |        |               | Sports<br>U4/5    |                    |                   | USA               |                   |          |        |        | USA              | ×             |                  |              |          |
| 14.30                 | 24-35<br>mo     | 3-5 yrs        |                |                                         |                |                 |               | U4/5              |                |             |                 |                         | U4/5            |                     |             |                 |                         | 3-5 yrs         | 5             |             |        |               | U4/5              |                    |                   | U5-7              |                   |          |        |        | U4               | 7             |                  |              |          |
| 15.00<br>15.00        |                 |                |                |                                         |                |                 |               |                   |                |             |                 |                         |                 |                     |             |                 | P-Ballet <sup>1/2</sup> | 2               |               |             |        |               |                   |                    |                   |                   |                   | U8-18    | ·      |        |                  | 5+ yrs        |                  |              | !        |
| 15.30                 | USA             | Stage          | Sports         |                                         |                | USA             |               | Move&             |                |             | USA             | Move&                   |                 |                     |             | USA             | N                       | <b>1</b>        |               |             | USA    |               | Move&             |                    |                   | USA               | Stage             | <b>1</b> |        |        | USA              | -             |                  |              |          |
| 15.30                 | U4              | Studio<br>U5-7 | U3             |                                         |                |                 |               | Groove<br>3-5 yrs |                |             |                 | Groove<br>3-5 yrs       |                 |                     |             | _               | ×                       |                 |               |             | U5-7   |               | Groove<br>3-5 yrs |                    |                   | U8-18             | Studio<br>U5-7    |          |        |        | U5-7             | Founda        | -                |              |          |
| 16.00                 | 04              |                |                |                                         |                | U5-7            |               | ,                 |                |             | U5-7            | )                       |                 |                     |             | U5-7            | 3-5 yrs                 | U5-9            |               |             | 05-7   |               | 5-5 yr 3          |                    |                   |                   |                   | U5-9     |        |        | 03-7             | tion<br>U8-18 |                  |              |          |
| 16.00                 | 6-              |                | Carata         |                                         |                |                 |               | Stage             |                |             | 6               | Channe                  |                 |                     |             | 6               | PP/P                    |                 |               |             | 6      |               | Stage             |                    |                   |                   |                   |          |        |        |                  |               |                  |              |          |
| 16.30                 | USA             | H-Hop<br>U7-18 | Sports<br>U4/5 | i                                       |                | USA             |               | Studio            |                |             | <u>Jun</u>      | Stage<br>Studio<br>U5-7 | RockFit<br>U5-7 |                     |             | USA             | ×                       |                 |               |             | JUSA   | •             | Studio            |                    |                   | Parkour<br>7+ yrs | K-Pop             |          |        |        |                  |               |                  |              |          |
| 16.30<br>17.00        | U5-7            | 0, 10          |                |                                         |                | U8-18           |               | U5-7              |                |             | U8-18           | U5-7                    | 0.5-7           |                     |             | U8-18           | /\<br>5+ yrs            |                 |               |             | U8-18  |               | U5-7              |                    |                   |                   |                   |          |        |        | U8-18            |               |                  |              |          |
| 17.00                 | 1.              |                |                |                                         |                |                 |               |                   |                |             |                 |                         |                 |                     |             |                 | 5. 313                  | ۲               |               |             |        |               |                   |                    |                   |                   | Elite             |          |        |        |                  |               |                  |              |          |
| 17.30                 | USA             |                |                |                                         |                |                 |               |                   |                |             |                 |                         |                 |                     |             | Parkour         | Barre+<br>Adult19+      | 6.              |               |             |        |               | Н-Нор             |                    |                   |                   | T.                |          |        |        |                  |               |                  |              |          |
| 17.30<br>18.00        | U8-18           |                |                |                                         |                |                 |               |                   |                |             |                 |                         |                 |                     |             | / + yrs         | Adult19+                | U8-18           |               |             |        |               | U7-18             |                    |                   |                   | T                 |          |        |        |                  |               |                  |              |          |
| 18.00                 |                 |                |                |                                         |                |                 |               |                   |                |             |                 |                         |                 |                     |             |                 |                         | 00-10           |               |             |        |               |                   |                    |                   |                   |                   |          |        |        |                  |               |                  |              |          |
| 18.30                 |                 |                |                |                                         |                |                 |               |                   |                |             |                 |                         |                 |                     |             |                 | Rock<br>Jam             |                 |               |             |        |               |                   |                    |                   |                   | U5-18             |          |        |        |                  |               |                  |              |          |
| 18.30                 |                 |                |                |                                         |                |                 |               |                   |                |             |                 |                         |                 |                     |             |                 | Adult19+                |                 |               |             |        |               |                   |                    |                   |                   |                   |          |        |        |                  |               |                  |              |          |
| <u>19.00</u><br>19.00 |                 |                |                |                                         |                |                 |               |                   |                |             |                 |                         |                 |                     |             |                 |                         |                 |               |             |        |               |                   |                    |                   |                   |                   |          |        |        |                  |               |                  |              |          |
| 19.30                 |                 |                |                |                                         |                |                 |               |                   |                |             |                 |                         |                 |                     |             |                 |                         |                 |               |             |        |               |                   |                    |                   |                   |                   |          |        |        |                  |               |                  |              |          |
| 19.30                 |                 |                |                |                                         |                |                 |               |                   |                |             |                 |                         |                 |                     |             |                 |                         |                 |               |             |        |               |                   |                    |                   |                   |                   |          |        | RE     | GIST             | RAT           | ION (            | OPEN         | 5        |
| 20.00                 |                 |                | PRES           | CHOOL                                   | . : <b>LEA</b> | RN&P            | LAY1          | LE                | ARN &          | PLAY        | 2 5             | MARTO                   | LOGY            | 3                   | MART        | OLOG            | SY4                     | KIN             | DERG/         | ARTEN       | : Pr   | imary 5       | 5 F               | <b>r</b> e<br>rima | ry <mark>6</mark> |                   |                   |          |        |        | DÞ               |               | 5                | DE           | <u> </u> |
| 20.00                 | INDE            | X:             | 6-             | Symnast                                 |                | 👆 Che           |               | λ                 | Balle          |             | 1               | empora                  |                 |                     | Broad       |                 | 2                       | nce 👂           | <b>√</b> T∍₀⊬ | wondo       |        |               | to 90 m           |                    |                   |                   |                   |          |        | 7      | PI;              |               |                  | 120          | 2/       |
| 21.00                 |                 |                |                | ,,,,,,,,,,,,,,,,,,,,,,,,,,,,,,,,,,,,,,, |                | - crie          | .or teaul     | ···9 7            | Datte          | •           | Cont            | ciripula                | , y Dan         | ~   /               | Sibau       | ay              | N Da                    |                 | ) Idek        |             |        | ••• . up      |                   | clas:              | -                 |                   |                   |          |        |        |                  |               |                  | -            |          |

FOR PRESCHOOL & KINDERGARTEN CLASSES ARE AN ADDITIONAL FEE. PLEASE CONTACT STUDENT ADVISOR!