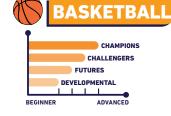

#### Sports Team's Divisions: 💡 🦓 🔞 🕹 🌱

**Champions** : Engage in high-intensity gameplay, strategic maneuvers & advanced techniques.

Challengers : Sharpen your skills, explore new tactics & enjoy friendly competitions.

: Dive into the game basics, build a strong foundation & be part of developmental team. **Futures** 

: Introduction level will help you ease into the game, discovering your passion and potential. Developmental