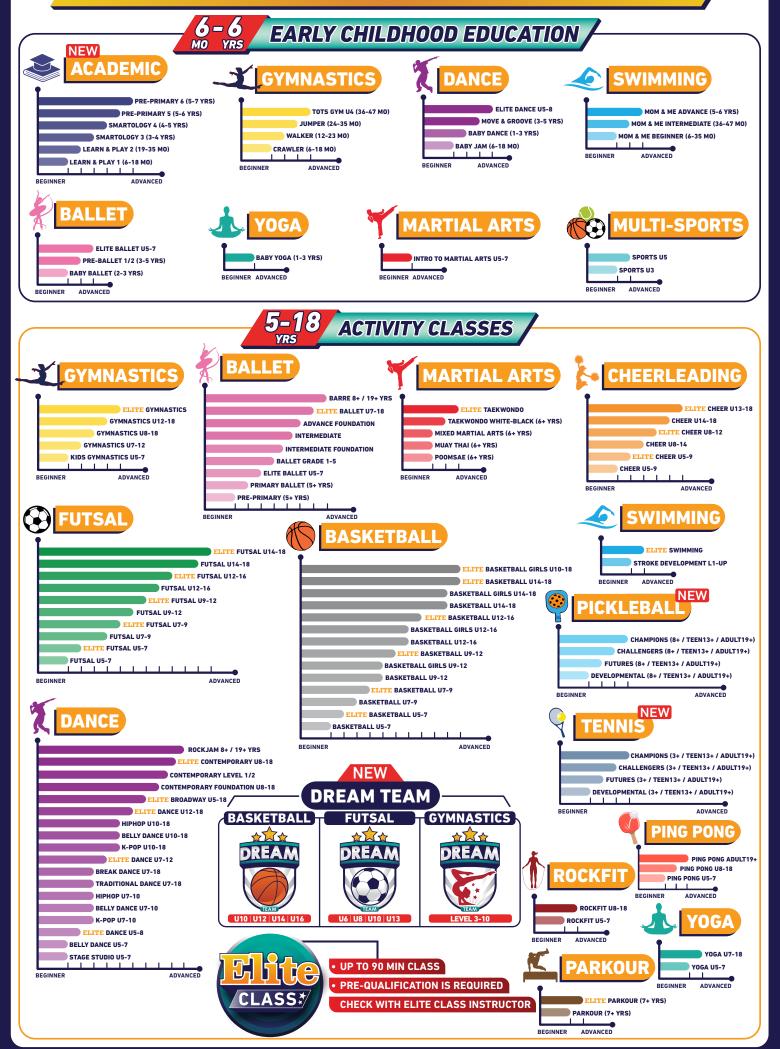

#### **Tennis**

Fun racquet sport with elements of skill, strategy, & athleticism. Burn calories, improve fitness, enjoy friendly competition & have fun!

#### Sports Team's Divisions: 💡 🦓 🔞 🕹 🌱

**Champions** : Engage in high-intensity gameplay, strategic maneuvers & advanced techniques.

Challengers : Sharpen your skills, explore new tactics & enjoy friendly competitions.

: Dive into the game basics, build a strong foundation & be part of developmental team. **Futures** 

: Introduction level will help you ease into the game, discovering your passion and potential. Developmental