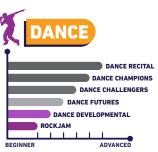

#### **Ballet & Dance Leveling:**

Termly Competition where teams of

Developmental : Introduction level will help to discover your passion and potential.

**Futures** : Learn fundamentals & build a strong foundation.

Challengers : Elevate your skills, refined techniques & challenge yourself.

: Embark on a journey of artistry, mastering complex choreography & routines. **Champions** 

Recital Adult19+ : Recital is a celebration of movement, creativity & dedication, where you will share your

passion with friends & family.