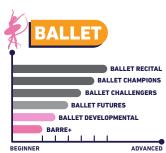

#### **Barret**

Unique & dynamic workout with elements of Ballet, Pilates & Strength training! Elevate your fitness routine & have fun!

#### **Ballet & Dance Leveling:**

Termly Competition where teams of

Developmental : Introduction level will help to discover your passion and potential.

**Futures** : Learn fundamentals & build a strong foundation.

Challengers : Elevate your skills, refined techniques & challenge yourself.

: Embark on a journey of artistry, mastering complex choreography & routines. **Champions** 

Recital Adult19+ : Recital is a celebration of movement, creativity & dedication, where you will share your

passion with friends & family.