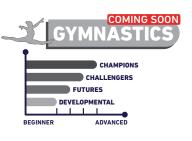

#### Sports Team's Divisions: 💡 🦓 🔞 🕹 🌱

**Champions** : Engage in high-intensity gameplay, strategic maneuvers & advanced techniques.

Challengers : Sharpen your skills, explore new tactics & enjoy friendly competitions.

: Dive into the game basics, build a strong foundation & be part of developmental team. **Futures** 

: Introduction level will help you ease into the game, discovering your passion and potential. Developmental