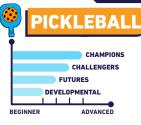

#### Sports Team's Divisions: 💡 🦓 🔞 🕹 🌱

**Champions** : Engage in high-intensity gameplay, strategic maneuvers & advanced techniques.

Challengers : Sharpen your skills, explore new tactics & enjoy friendly competitions.

: Dive into the game basics, build a strong foundation & be part of developmental team. **Futures** 

: Introduction level will help you ease into the game, discovering your passion and potential. Developmental