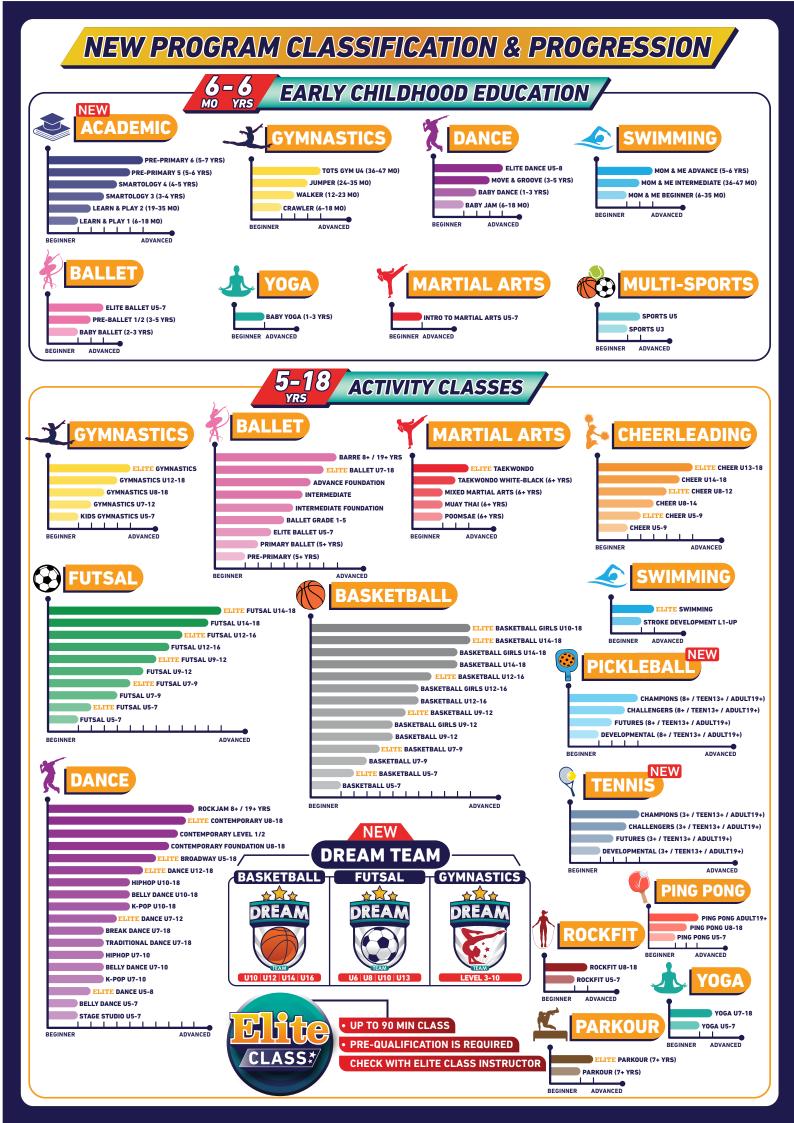

# **NEW PROGRAM CLASSIFICATION & PROGRESSION**

Fun racquet sport with elements of skill, strategy, & athleticism. Burn calories, improve fitness, enjoy friendly competition & have fun!

#### **Pickleball**

Dynamic paddle sport with elements of Tennis, Badminton & Ping pong. Connect with other members & enjoy friendly matches.

#### **Barret**

Unique & dynamic workout with elements of Ballet, Pilates & Strength training! Elevate your fitness routine & have fun!

#### RockJam

High-energy workout with elements of Zumba, PoundFit & Cardio. Tone your muscles & prepare your body for dance leveling program.

# Elite CHAMPIONSHIPS \*

Termly Competition where teams of equal skill divisions compete against each other.

#### Ballet & Dance Leveling:

| Developmental    | : Introduction level will help to discover your passion and potential.                     |
|------------------|--------------------------------------------------------------------------------------------|
| Futures          | : Learn fundamentals & build a strong foundation.                                          |
| Challengers      | : Elevate your skills, refined techniques & challenge yourself.                            |
| Champions        | : Embark on a journey of artistry, mastering complex choreography & routines.              |
| Recital Adult19+ | : Recital is a celebration of movement, creativity & dedication, where you will share your |
|                  | passion with friends & family.                                                             |

### Sports Team's Divisions: 🧧 📢 🕄 🛷 🌱

| Champions     | : Engage in high-intensity gameplay, strategic maneuvers & advanced techniques.                |
|---------------|------------------------------------------------------------------------------------------------|
| Challengers   | : Sharpen your skills, explore new tactics & enjoy friendly competitions.                      |
| Futures       | : Dive into the game basics, build a strong foundation & be part of developmental team.        |
| Developmental | : Introduction level will help you ease into the game, discovering your passion and potential. |

#### Events& Competitions

DEVELOPMENTAL

Introductory Level

NNER ADVANCED

**CHAMPIONS** 

FUTURES Beginner Level

Advance Level

CHALLENGERS Intermediate Level

An Annual stage showcase featuring variety of arts performed in front of an audience.