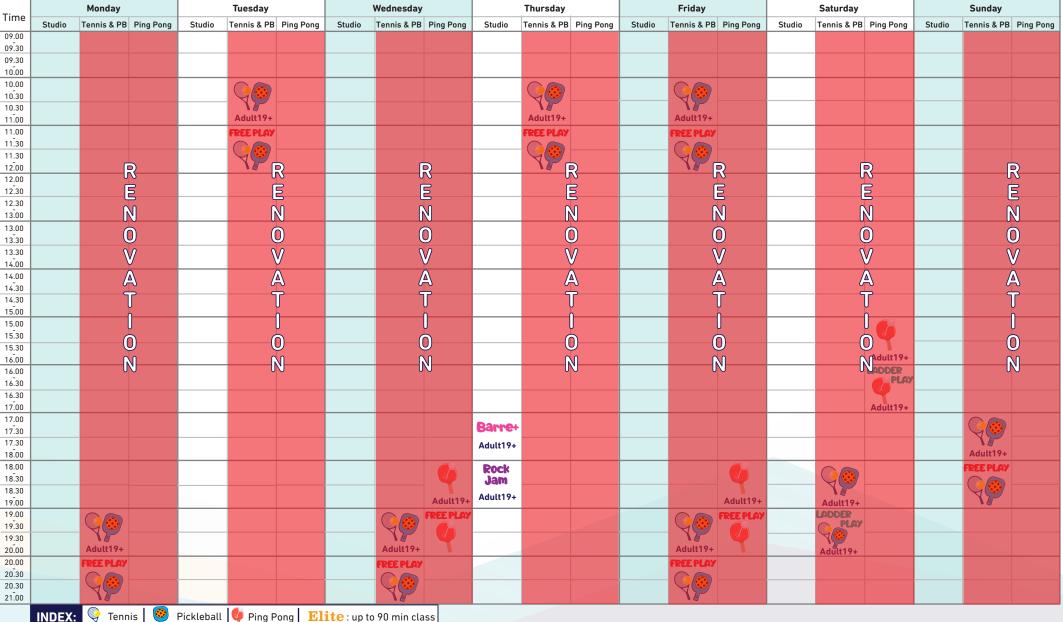

### Summer Term Schedule Apr 21<sup>st</sup> until Jul 20<sup>th</sup> 2025

| ſ                     | Monday              |                  |        |                |       |                 | ٦                | Fuesday                 | у              |                   | Wednesday          |                   |                 |                |             |                 | Т                       | hursd            | ay             |                   |              |         |                   | S              | aturda            | ay                                      |                | Sunday   |          |              |                      |                       |                                        |       |      |
|-----------------------|---------------------|------------------|--------|----------------|-------|-----------------|------------------|-------------------------|----------------|-------------------|--------------------|-------------------|-----------------|----------------|-------------|-----------------|-------------------------|------------------|----------------|-------------------|--------------|---------|-------------------|----------------|-------------------|-----------------------------------------|----------------|----------|----------|--------------|----------------------|-----------------------|----------------------------------------|-------|------|
| Time                  | G                   | 1                | 2      | 3              | 4     | G               | 1                | 2                       | 3              | 4                 | G                  | 1                 | 2               | 3              | 4           | G               | 1                       | 2                | 3              | 4                 | G            | 1       | 2                 | 3              | 4                 | G                                       | 1              | 2        | 3        | 4            | G                    | 1                     | 2                                      | 3     | 4    |
| 08.00                 |                     |                  |        |                |       |                 |                  |                         |                |                   |                    |                   |                 |                |             |                 |                         |                  |                |                   |              |         |                   |                |                   |                                         |                |          |          |              |                      |                       |                                        | 2     |      |
| 08.30                 |                     |                  |        |                |       |                 |                  |                         |                |                   |                    |                   |                 |                |             |                 |                         |                  |                |                   |              |         |                   |                |                   | <u> </u>                                |                |          |          |              |                      | ~                     |                                        |       |      |
| 09.00                 |                     |                  |        |                |       |                 |                  |                         |                |                   |                    |                   |                 |                |             |                 |                         |                  |                |                   |              |         |                   |                |                   |                                         |                |          | 0        |              | MA.                  | $\mathcal{N}$         | ~~~                                    | 103   |      |
| 09.00                 |                     |                  |        |                |       |                 |                  |                         |                | LEARN             |                    |                   |                 |                |             |                 |                         |                  |                | LEARN             |              |         |                   |                |                   |                                         |                | 7        | X        | R.           | 3                    |                       | ~~~~~~~~~~~~~~~~~~~~~~~~~~~~~~~~~~~~~~ |       |      |
| 09.30<br>09.30        |                     |                  |        | Primary        |       |                 |                  |                         | Primary        | LEARN<br>&PLAY    |                    |                   |                 | Primary        |             |                 |                         |                  | Primary        | &PLAY             |              |         |                   | Primary        |                   |                                         |                |          |          |              |                      |                       |                                        |       |      |
| 10.00                 |                     |                  |        | 5              |       |                 |                  |                         | 5              | 6-18 mo           |                    |                   |                 | 5              |             |                 |                         |                  | 5              | 6-18 mo           |              |         |                   | 5              |                   |                                         |                |          |          |              |                      |                       |                                        |       |      |
| 10.00                 |                     |                  |        | 5-6 yrs        |       |                 |                  |                         | 5-6 yrs        |                   |                    |                   |                 | 5-6 yrs        |             |                 |                         |                  | 5-6 yrs        |                   |              |         |                   | 5-6 yrs        |                   |                                         |                |          |          |              |                      |                       | +                                      |       |      |
| 10.30                 |                     |                  |        |                |       | Crawler         |                  |                         |                | &PLAY             | Walker<br>12-23    |                   |                 |                | &PLAY       | Crawler<br>6-18 |                         | Baby             |                | &PLAY             | Walker       |         |                   |                |                   | Walker                                  |                |          |          |              | Crawle<br>6-18       | r                     |                                        |       |      |
| 10.30                 |                     |                  |        |                |       | 6-18<br>mo      | Dance<br>1-3 yrs |                         |                | <b>2</b><br>19-35 | 12-23<br>mo        |                   |                 |                | 2           | mo              |                         | Dance<br>1-3 yrs | 6              | <b>2</b><br>19-35 | 12-23<br>mo  |         |                   |                |                   | 12-23<br>mo                             |                |          |          |              | mo                   |                       |                                        |       |      |
| 11.00                 |                     |                  |        |                |       |                 |                  |                         |                | mo                |                    |                   |                 |                | 19-35<br>mo |                 |                         |                  |                | mo                |              |         |                   |                |                   |                                         |                |          |          |              |                      |                       |                                        |       |      |
| 11.00                 |                     |                  |        | SMART<br>OLOGY |       | Jumper          | Baby             |                         | SMART<br>OLOGY |                   | Jumper             | Baby              |                 | SMART<br>OLOGY |             | Jumper          |                         | Baby             | SMART<br>OLOGY |                   | Jumper       | Baby    |                   | SMART<br>OLOGY |                   |                                         | Baby           |          |          |              | Walker               | Baby                  |                                        |       |      |
| 11.30<br>11.30        |                     |                  |        | 4              |       | 24-35           | Jam<br>6-18      |                         |                |                   | 24-35              | Dance             |                 | ULUGY<br>4     |             | 24-35           |                         | Jam<br>6-18      | ULUGY<br>4     |                   | 24-35        | Dance   |                   | ULUGY<br>4     |                   |                                         | Dance          |          |          |              | 12-23                |                       |                                        |       |      |
| 12.00                 |                     |                  |        | 4-5 yrs        |       | mo              | mo               |                         | 4-5 yrs        |                   | mo                 | 1-3 yrs           |                 | 4-5 yrs        |             | mo              |                         | mo               | 4-5 yrs        |                   | mo           | 1-3 yrs |                   | 4-5 yrs        |                   |                                         | 1-3 yrs        |          |          |              | mo                   | 2-3 yrs               | s                                      |       |      |
| 12.00                 |                     |                  |        | SMADT          |       |                 |                  |                         |                |                   |                    |                   |                 |                |             |                 | Baby                    |                  |                |                   |              |         |                   | SMART          |                   |                                         |                |          |          |              |                      | P-Ballet <sup>1</sup> | 1/2                                    |       |      |
| 12.30                 |                     |                  |        | SMART<br>OLOGY |       | Walker<br>12-23 |                  | Sports                  | SMART<br>OLOGY |                   |                    | Baby<br>Dance     |                 | SMART<br>OLOGY |             | Walker<br>12-23 | ¥                       | Sports<br>U3     |                |                   |              |         | Sports            | OLOGY<br>3     | -                 | Jumper<br>24-35                         | Move&          |          |          |              |                      | ×                     | Baby<br>Dance                          |       |      |
| 12.30                 |                     |                  |        | 3<br>3-4 yrs   |       | mo              |                  | U3                      | 3<br>3-4 yrs   |                   |                    | 1-3 yrs           |                 | 3<br>3-4 yrs   |             | mo              |                         | 03               |                |                   |              |         | U3                | 3<br>3-4 yrs   |                   | mo                                      | 3-5 yrs        |          |          |              |                      | 7                     | 1-3 yrs                                |       |      |
| 13.00<br>13.00        |                     |                  |        | 5-4 yi 5       |       |                 |                  |                         | 5 4 yi 3       |                   |                    |                   |                 | 3-4 yi s       |             |                 | 2-3 yrs                 |                  |                |                   |              |         |                   | 5 4 yr 3       |                   | <u> </u>                                |                |          |          |              |                      | 3-5 yr:               | s                                      |       |      |
|                       | Walker              | Baby             |        |                |       | <b>X</b> USA    | Baby             |                         |                |                   | USA                |                   |                 |                |             | USA             |                         |                  |                |                   | 10           |         |                   |                |                   | USA                                     |                |          |          |              | Jumpe                | r                     | Move&                                  | 5.    | orts |
| 13.30                 | 12-23<br>mo         | Dance<br>1-3 yrs |        | Primary        |       |                 | Dance<br>1-3 yrs |                         | Primary        |                   |                    |                   | Sports<br>U3    | Primary        |             |                 |                         |                  | Primary        |                   |              |         |                   | Primary        |                   |                                         |                |          |          | Sports<br>U3 | Jumpe<br>24-35<br>mo |                       | Groove<br>3-5 yrs                      |       | 4/5  |
| 14.00                 | mo                  | 1 0 910          |        | 6              |       | U4              | 1-3 yi 5         |                         | 6              |                   | U4                 |                   |                 | 6              |             | U4              |                         |                  | 6              |                   | U4           |         |                   | 6              |                   | U4                                      |                |          |          |              | IIIO                 |                       | 3-0 yr 5                               |       |      |
| 14.00                 |                     |                  |        | 5-7 yrs        |       |                 |                  |                         | 5-7 yrs        |                   |                    |                   |                 | 5-7 yrs        |             |                 |                         |                  | 5-7 yrs        |                   |              |         |                   | 5-7 yrs        |                   | 1.                                      |                |          |          |              | 10.0                 | PP/P                  | ,                                      |       |      |
| 14.30                 | Jumper  <br>24-35 ( | Move&<br>Groove  |        |                |       |                 |                  | Sports                  |                |                   |                    |                   | Sports          |                |             |                 |                         | Move&<br>Groove  |                |                   |              |         | Sports<br>U4/5    |                |                   | USA                                     |                |          |          | Sports       |                      | - 🐐                   |                                        | Sp    | orts |
| 14.30                 | mo                  | 3-5 yrs          |        |                |       |                 |                  | U4/5                    |                |                   |                    |                   | U4/5            |                |             |                 |                         | 3-5 yrs          | 5              |                   |              |         | 04/5              |                |                   | U5-7                                    |                | U8-18    |          | U4/5         | U4                   | <u>Λ</u>              |                                        | U     | 13 J |
| 15.00<br>15.00        |                     |                  |        |                |       |                 |                  |                         |                |                   |                    |                   |                 |                |             |                 | P-Ballet <sup>1/2</sup> |                  |                |                   |              |         |                   |                |                   |                                         |                | 00-10    | <u> </u> |              |                      | 5+ yrs                | 5                                      |       |      |
| 15.30                 | USA                 | Stage            | Sports |                |       |                 | Martial          | Move&                   |                |                   | USA                | Move&             |                 |                |             | USA             |                         | <b>1</b>         |                |                   | USA          |         | Move&             |                |                   | USA                                     | Stage          | <b>1</b> |          | Martia       | ι 💽                  | -                     |                                        |       |      |
| 15.30                 | U4                  | Studio<br>U5-7   | U3     |                |       |                 | Arts             | Groove<br>3-5 yrs       |                |                   | $\sim$             | Groove<br>3-5 yrs |                 |                |             |                 | ×                       |                  |                |                   | U5-7         |         | Groove<br>3-5 yrs |                |                   | U8-18                                   | Studio<br>U5-7 |          |          | Arts         |                      | Founda                | ati                                    |       |      |
| 16.00                 | 04                  |                  |        |                |       | U5-7            | 4 / yi 3         | 0 0 ). 0                |                |                   | U5-7               | 0 0 ).0           |                 |                |             | U5-7            | 3-5 yrs                 | U5-9             |                |                   | 05-7         |         | 3-3 yi 5          |                |                   |                                         |                | U5-9     |          | 4-7 yrs      | 5 03-7               | on<br>U8-18           | 3                                      |       |      |
| 16.00                 | 10-                 |                  |        |                |       |                 |                  | <b>C</b> 1              |                |                   | 6-                 |                   |                 |                |             | 6-              | PP/P                    |                  |                | That              | 6            |         | Channe            |                |                   |                                         |                |          |          |              | 6-                   |                       |                                        |       |      |
| 16.30                 |                     | H-Hop            | Sports |                |       | USA             | Muay<br>Thai     | Stage<br>Studio<br>U5-7 |                |                   | USA                | Stage<br>Studio   | RockFit<br>U5-7 |                |             | USA             | ×                       |                  |                | Tkd.              | JUSA         |         | Stage<br>Studio   |                |                   | Parkour<br>7+ vrs                       | K-Pop<br>U7-18 |          |          | Muay<br>Thai | A Daw                |                       |                                        |       |      |
| 16.30<br>17.00        | U5-7                | 07-10            | 04/3   |                |       | U8-18           | 6+yrs            | U5-7                    |                |                   | U8-18              | U5-7              | 05-7            |                |             | U8-18           | A<br>5+ yrs             |                  |                | 6+ yrs            | U8-18        |         | U5-7              |                |                   | ,,,,,,,,,,,,,,,,,,,,,,,,,,,,,,,,,,,,,,, | 07-10          |          |          | 6+yrs        | U8-18                |                       |                                        |       |      |
| 17.00                 |                     |                  |        |                |       |                 |                  |                         |                |                   |                    |                   |                 |                |             |                 | 0+ yrs                  |                  |                |                   |              |         |                   |                |                   |                                         | Elite          |          |          |              |                      |                       |                                        |       |      |
| 17.30                 | USA                 |                  |        |                |       |                 | Tkd.             |                         |                |                   |                    |                   |                 |                |             | Parkour         | Barre+                  | 1                |                | Martial<br>Arts   |              |         | Н-Нор             |                |                   |                                         |                |          |          |              |                      |                       |                                        |       |      |
| 17.30                 | U8-18               |                  |        |                |       |                 | ∐ - ∎<br>6+ yrs  |                         |                |                   |                    |                   |                 |                |             | 7+ yrs          | Adult19+                | 🕨 🗸              |                | 4-7 yrs           |              |         | U7-18             |                |                   |                                         | The            |          |          |              |                      |                       |                                        |       |      |
| <u>18.00</u><br>18.00 | 00-10               |                  |        |                |       |                 |                  |                         |                |                   |                    |                   |                 |                |             |                 |                         | U8-18            |                |                   |              |         |                   |                |                   |                                         | $\Lambda$      |          |          |              |                      |                       |                                        |       |      |
| 18.00                 |                     |                  |        |                |       |                 |                  |                         |                |                   |                    |                   |                 |                |             |                 | Rock                    |                  |                |                   |              |         |                   |                |                   |                                         | U5-18          |          |          |              |                      |                       |                                        |       |      |
| 18.30                 |                     |                  |        |                |       |                 |                  |                         |                |                   |                    |                   |                 |                |             |                 | Jam<br>Adult19+         |                  |                |                   |              |         |                   |                |                   |                                         |                |          |          |              |                      |                       |                                        |       |      |
| 19.00                 |                     |                  |        |                |       |                 |                  |                         |                |                   |                    |                   |                 |                |             |                 |                         |                  |                |                   |              |         |                   |                |                   |                                         |                |          |          |              |                      |                       |                                        |       |      |
| 19.00                 |                     |                  |        |                |       |                 |                  |                         |                |                   |                    |                   |                 |                |             |                 |                         |                  |                |                   |              |         |                   |                |                   |                                         |                |          |          |              |                      |                       |                                        |       |      |
| 19.30<br>19.30        |                     |                  |        |                |       |                 |                  |                         |                |                   |                    |                   |                 |                |             |                 |                         |                  |                |                   |              |         |                   |                |                   |                                         |                |          |          | DE           | GIST                 | RAT                   | ION                                    | OPEN: |      |
| 20.00                 |                     |                  | DDCC   |                |       |                 |                  |                         |                |                   |                    |                   |                 |                |             |                 |                         | 1/101            | DEDC           | DTEN              | . Dr         | 2       |                   | rę             |                   |                                         |                |          |          |              |                      |                       |                                        |       | 1    |
| 20.00                 | INDE                | x:               | PRES   | .HUUL          | : L:A | RN&P            | LAY              |                         | ANX            | PLAY              | <mark>∠   S</mark> | MARTO             | JLUGY           | 3              | SMART       | ULUG            | iΥ <b>4</b>             | KIN              | DERGA          | KIEN              | ∶ <b>P</b> r | imary 5 |                   | Prima          | ry <mark>6</mark> |                                         |                |          |          |              | PI                   | <b>KIL</b>            | -20                                    | 125   |      |
| 21.00                 |                     |                  | G      | ymnast         | ics   | 👆 Che           | erleadi          | ing 🧍                   | Balle          | t 🚽               | Cont               | empora            | ry Dano         | ce 🏌           | Broady      | way             | 🚺 Da                    | nce 🎙            | 🌱 Taek         | wondo             | Eli          | te:up   | to 90 m           | nin clas       | s                 |                                         |                |          | (C       |              |                      |                       |                                        |       |      |

FOR PRESCHOOL & KINDERGARTEN CLASSES ARE AN ADDITIONAL FEE. PLEASE CONTACT STUDENT ADVISOR!

## Summer Term Schedule Apr 21<sup>st</sup> until Jul 20<sup>th</sup> 2025

|                           |          | day    |          |          | Tues     | -          |          | Wednesday |                |        |                                                 |          | Thursday |            |                |          | Frie         | •      |                       |           | Satu     | •          |                | Sunday    |          |        |          |          |
|---------------------------|----------|--------|----------|----------|----------|------------|----------|-----------|----------------|--------|-------------------------------------------------|----------|----------|------------|----------------|----------|--------------|--------|-----------------------|-----------|----------|------------|----------------|-----------|----------|--------|----------|----------|
|                           | Studio 5 | Sports | Tennis   | PingPong | Studio 5 | Sports     | Tennis   | PingPong  | Studio 5       | Sports | Tennis                                          | PingPong | Studio 5 | Sports     | Tennis         | PingPong | Studio 5     | Sports | Tennis                | PingPong  | Studio 5 | Sports     | Tennis         | PingPong  | Studio 5 | Sports | Tennis   | PingPong |
| 09.00                     |          |        |          |          |          |            |          |           |                |        |                                                 |          |          |            |                |          |              |        |                       |           |          |            |                |           |          |        |          |          |
|                           |          |        |          |          |          |            |          |           |                |        |                                                 |          |          |            |                |          |              |        |                       |           |          |            |                |           |          |        |          |          |
| 10.00                     |          |        |          |          |          |            |          |           |                |        |                                                 |          |          |            |                |          |              |        |                       |           |          |            |                |           |          |        |          |          |
| 10.00                     |          |        |          |          |          |            |          |           |                |        |                                                 |          |          |            |                |          |              |        |                       |           |          |            |                |           |          |        |          |          |
| 10.30                     |          |        |          |          |          |            | 900      |           |                |        |                                                 |          |          |            | 900            |          |              |        | $\mathbf{\mathbf{G}}$ |           |          |            |                |           |          |        |          |          |
| 10.30                     |          |        |          |          |          |            | 17       |           |                |        |                                                 |          |          |            |                |          |              |        | Adult19+              |           |          |            |                |           |          |        |          |          |
| <u>11.00</u><br>11.00     |          |        |          |          |          |            | Adult19+ |           |                |        |                                                 |          |          |            | Adult19+       |          |              |        | Adult 17+             |           |          |            |                |           |          |        |          |          |
| 11.30                     |          |        |          |          |          |            |          |           |                |        |                                                 |          |          |            | $\sim$         |          |              |        |                       |           |          |            |                |           |          |        |          |          |
| 11.30                     |          |        |          |          |          |            |          |           |                |        |                                                 |          |          | $\sim$ (   | $\sim$         |          |              |        |                       | 5         |          | Elite      |                |           |          | Elite  |          |          |
| 12.00                     |          |        |          |          |          |            |          |           |                |        |                                                 |          |          |            |                |          | JJi          |        |                       |           |          |            |                |           |          |        |          |          |
| 12.00                     |          |        |          |          |          |            |          |           | ų p            |        |                                                 |          |          |            |                |          |              |        |                       |           |          |            |                |           |          |        |          |          |
| <u>    12.30</u><br>12.30 |          |        |          |          |          |            |          |           |                |        |                                                 |          |          |            | ୍ <u>ଞ୍</u>    | =        |              |        |                       | -         |          |            |                |           |          |        |          |          |
| 13.00                     |          |        |          |          |          |            |          |           |                |        | N II I                                          |          | <u> </u> |            | _ □            |          |              |        |                       |           |          | U5-7       |                |           |          | U8-18  |          |          |
| 13.00                     |          |        |          |          |          |            |          | $\frown$  |                |        |                                                 |          | 00       |            |                |          |              |        |                       | $\frown$  |          | Æ          |                |           |          |        |          |          |
| 13.30                     |          |        |          |          |          |            |          | 2         | $(\circ)$      | A      | Ø                                               | $\sim$   |          | 3          | N              | ไล       | V            | $\sim$ |                       | 2         | 5        |            |                |           |          |        |          |          |
| 13.30                     |          |        |          |          |          |            |          | 14        | $(\mathbf{O})$ |        | $\left( \begin{array}{c} 0 \end{array} \right)$ |          | •        | പ്<br>പ്   |                |          | <b>↓ ▼</b> / | - / L  | (U)                   | 14        |          | U5-7       |                | U5-7      |          | U5-7   |          |          |
| <u>    14.00</u><br>14.00 |          |        |          |          |          |            |          |           | $\smile$       |        | $\mathbf{P}$                                    | •        |          |            | 0              |          | <i>y</i>     |        |                       | $\square$ |          |            |                | 05-7      |          |        |          |          |
| 14.30                     |          |        |          |          |          | AR I       |          |           |                |        |                                                 |          |          |            |                |          |              |        | 9                     |           |          | AS I       |                |           |          |        | 9        |          |
| 14.30                     |          | U5-7   |          |          |          |            |          |           |                | U5-7   |                                                 |          |          |            |                |          |              |        | Y                     |           |          |            | X              |           |          |        | Y        |          |
| 15.00                     |          | 05-7   |          |          |          | U5-7       |          |           |                | 05-7   |                                                 |          |          | U5-7       |                |          |              |        | 3-7 yrs               |           |          | U9-18      | 3-7 yrs        | U8-18     |          | U8-18  | 3-7 yrs  |          |
| 15.00<br>15.30            |          | Æ      |          |          |          |            |          |           |                | Æ      |                                                 |          |          |            |                |          |              | AS     |                       |           |          |            |                |           |          | Æ      |          |          |
| 15.30                     |          |        |          |          |          |            |          |           |                |        |                                                 |          |          | $\odot$    |                |          |              |        |                       |           |          | $\odot$    |                |           |          |        |          |          |
| 16.00                     |          | U5-7   |          |          |          | U5-7       |          |           |                | U5-7   |                                                 |          |          | U5-7       |                |          |              | U5-7   |                       |           |          | U5-7       | U9-18          | Adult19+  |          | U9-18  |          |          |
| 16.00                     |          |        |          |          |          |            |          |           |                |        |                                                 |          |          | Æ          |                |          |              |        |                       |           |          |            |                | LADDER    |          | 6      |          |          |
| <u>    16.30</u><br>16.30 |          |        | Y        |          |          |            |          |           |                |        | Y                                               |          |          |            | Y              |          |              |        |                       |           |          | $\bigcirc$ |                |           |          |        |          |          |
| 17.00                     |          | 110 10 | 8-18 yrs |          |          |            |          |           |                |        | 8-18 yrs                                        | 115-7    |          | U9-18      | 3-7 yrs        |          |              | U5-7   | U9-18                 | U5-7      |          | U8-18      |                | Adult19+  |          | U5-7   | U9-18    |          |
| 17.00                     |          | -      |          |          |          |            |          |           |                |        |                                                 |          |          |            | <u>5-7 yrs</u> |          |              | -      | 07-10                 | 03=7      |          | Elite      |                | Adull 17+ |          | Elite  | 07-10    |          |
| 17.30<br>17.30            |          | 15     |          |          |          |            |          |           |                | 15     | <b>Q</b>                                        |          |          | $\odot$    |                |          |              | AS .   |                       |           |          |            |                |           |          |        | 9        |          |
|                           |          | U9-18  | X        |          |          | U8-18      | X        |           |                | 110 10 | X I                                             |          |          |            |                |          |              | U9-18  |                       |           |          | $\bigcirc$ | Y              |           |          |        | Y        |          |
| 18.00                     |          |        | 3-7 yrs  |          |          |            | 3-7 yrs  |           |                | U9-18  | 3-7 yrs                                         | U8-18    |          | U8-18      |                |          |              |        |                       | U8-18     |          |            | 8-18 yrs       |           |          |        | 8-18 yrs |          |
| 18.30                     |          | Elite  |          |          |          | Elite      |          |           |                | Elite  |                                                 |          |          | Elite      |                |          |              |        |                       |           |          | U5-9       |                |           |          | U9-18  |          |          |
| 18.30                     |          | Æ      |          |          |          |            |          |           |                | Æ      | T                                               |          |          |            | T              |          |              |        |                       |           |          |            | XY             |           |          |        | 77       |          |
|                           |          |        |          |          |          | $\bigcirc$ | U9-18    |           |                |        | U9-18                                           | Adult19+ |          | $\bigcirc$ | U9-18          |          |              | U8-18  |                       | Adult19+  |          |            | Adult19+       |           |          |        | Adult19+ |          |
| 19.00                     |          | U5-7   |          |          |          | U5-7       |          |           |                | U9-18  |                                                 |          |          | U8-18      |                |          |              |        |                       |           |          |            | LADDER<br>PLAY |           |          |        |          |          |
| <u>    19.30</u><br>19.30 |          |        |          |          |          |            |          |           |                |        | $\forall \overline{\varphi} $                   |          |          |            |                |          |              |        | <b>Y</b>              |           |          |            | Yø             |           |          |        |          |          |
|                           |          |        | Adult19+ |          |          |            |          |           |                |        | Adult19+                                        |          |          |            |                |          |              |        | Adult19+              |           |          |            | Adult19+       |           |          |        |          |          |
| 20.00                     |          |        |          |          |          |            |          |           |                |        |                                                 |          |          |            |                |          |              |        |                       |           |          |            |                |           |          |        |          |          |
| 20.30                     |          |        |          |          |          |            |          |           |                |        |                                                 |          |          |            |                |          |              |        |                       |           |          |            |                |           |          |        |          |          |
| 20.30                     |          |        |          |          |          |            |          |           |                |        |                                                 |          |          |            |                |          |              |        |                       |           |          |            |                |           |          |        |          |          |
| 21.00                     |          |        |          |          |          |            |          |           |                |        |                                                 |          |          |            |                |          |              |        |                       |           |          |            |                |           |          |        |          |          |
|                           |          |        |          |          |          |            |          |           |                |        |                                                 |          |          |            |                |          |              |        |                       |           |          |            |                |           |          |        |          |          |
| 21.30                     |          |        |          |          |          |            |          |           |                |        |                                                 |          |          |            |                |          |              |        |                       |           |          |            |                |           |          |        |          |          |
| 22.00                     |          | -      |          |          |          |            |          |           |                |        |                                                 |          |          |            |                |          |              |        |                       |           |          |            |                |           |          |        |          |          |
|                           | INDE>    | K: 🌾   | Baske    | etball   | 💭 Fut    | tsal 🛛 🤇   | 🍦 Tenn   | is 🛛 🤨    | Pickle         | ball   | 🔮 Piı                                           | ng Pong  | Eli      | te:upt     | o 90 mi        | n class  |              |        |                       |           |          |            |                |           |          |        |          |          |
|                           | INDE     | K: 🚺   | Baske    | etball   | 🕑 Fut    | tsal 🛛     | Tenn     | is   🍟    | Pickle         | eball  | Y Pi                                            | ng Pong  | Eli      | te : up t  | o 90 mi        | n class  |              |        |                       |           |          |            |                |           |          |        |          |          |

# CIPUTRA WORLD SURABAYA **\$** +631 3000 0200

Pickleball 🚺 Ping Pong Elite : up to 90 min class Tennis