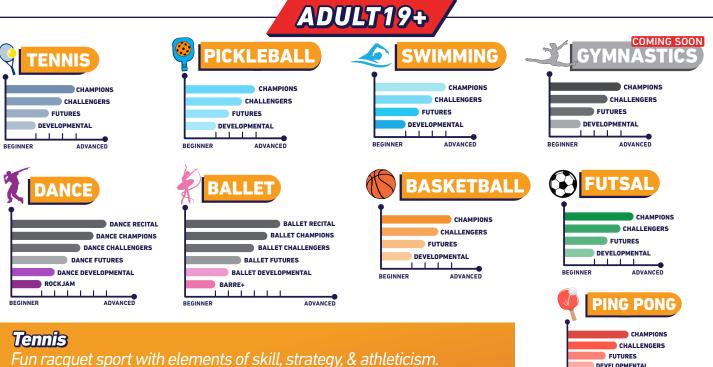

# **NEW PROGRAM CLASSIFICATION & PROGRESSION**

Fun racquet sport with elements of skill, strategy, & athleticism. Burn calories, improve fitness, enjoy friendly competition & have fun!

#### **Pickleball**

Dynamic paddle sport with elements of Tennis, Badminton & Ping pong. Connect with other members & enjoy friendly matches.

#### Ballet & Dance Leveling:

| Developmental    | : Introduction level will help to discover your passion and potential.                     |
|------------------|--------------------------------------------------------------------------------------------|
| Futures          | : Learn fundamentals & build a strong foundation.                                          |
| Challengers      | : Elevate your skills, refined techniques & challenge yourself.                            |
| Champions        | : Embark on a journey of artistry, mastering complex choreography & routines.              |
| Recital Adult19+ | : Recital is a celebration of movement, creativity & dedication, where you will share your |
|                  | passion with friends & family.                                                             |

### Sports Team's Divisions: 🧧 📢 🕄 🛷 🌱

| Champions     | : Engage in high-intensity gameplay, strategic maneuvers & advanced techniques.                |
|---------------|------------------------------------------------------------------------------------------------|
| Challengers   | : Sharpen your skills, explore new tactics & enjoy friendly competitions.                      |
| Futures       | : Dive into the game basics, build a strong foundation & be part of developmental team.        |
| Developmental | : Introduction level will help you ease into the game, discovering your passion and potential. |

#### Events& Competitions

DEVELOPMENTAL

Introductory Level

NNER ADVANCED

**CHAMPIONS** 

FUTURES Beginner Level

Advance Level

CHALLENGERS Intermediate Level