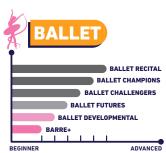

#### **Barret**

Unique & dynamic workout with elements of Ballet, Pilates & Strength training! Elevate your fitness routine & have fun!

#### **Ballet & Dance Leveling:**

Developmental : Introduction level will help to discover your passion and potential.

: Learn fundamentals & build a strong foundation. **Futures** 

Challengers : Elevate your skills, refined techniques & challenge yourself.

: Embark on a journey of artistry, mastering complex choreography & routines. Champions

Recital Adult19+ : Recital is a celebration of movement, creativity & dedication, where you will share your

passion with friends & family.